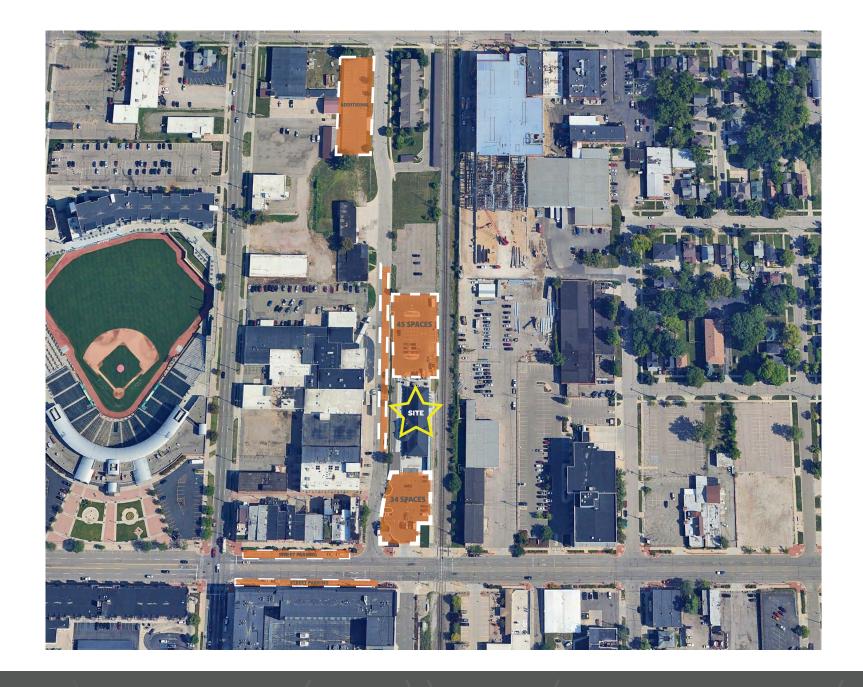

nd attractions, including Starbucks, Courtyard Lansing Downtown, Choose Lansing , Lansing Brewing Company, Jackson Field (home to the Lansing Lugnuts), and Capital City Market.

The surrounding area is home to a dynamic mix of professional offices, retail establishments, and dining options, creating a robust commercial environment. Lansing's population has grown to over 117,000 residents, with the greater metropolitan area exceeding 550,000 people, ensuring a steady flow of potential customers and clients. Additionally, the property enjoys proximity to major transportation routes, including easy access to I-496 and US-127, making it a prime location for businesses seeking visibility and convenience.





FLOOR PLAN



# **SCHEMATIC RESTAURANT FLOOR PLAN**











# **SITE PLAN**

















PHOTO GALLERY





**CONTEXT MAP**