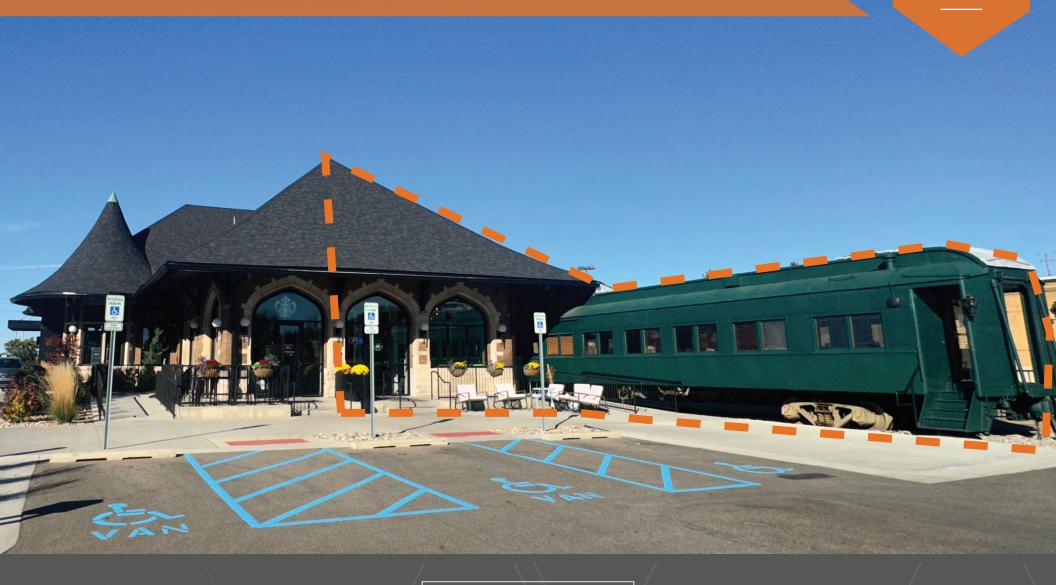

## 637 E. MICHIGAN AVE SUITE B

Information: The property features new windows, roof,

outdoor seating and patio space, and a separate entry vestibule. Surface parking is available at the doorstep, with prominent street and building signage for maximum

#### **AREA DESCRIPITION**

Located in the heart of the Stadium District of Downtown Lansing 637 E. Michigan Avenue offers an unparalleled opportunity to establish your business in a thriving and vibrant area. This location sits just blocks from the Michigan State Capitol and benefits from being in a downtown district that welcomes over 3.5 million annual visitors to its events, attractions, and businesses. The property is conveniently close to notable tenants and attractions, including Starbucks, Courtyard Lansing Downtown, Choose Lansing , Lansing Brewing Company, Jackson Field (home to the Lansing Lugnuts), and Capital City Market.