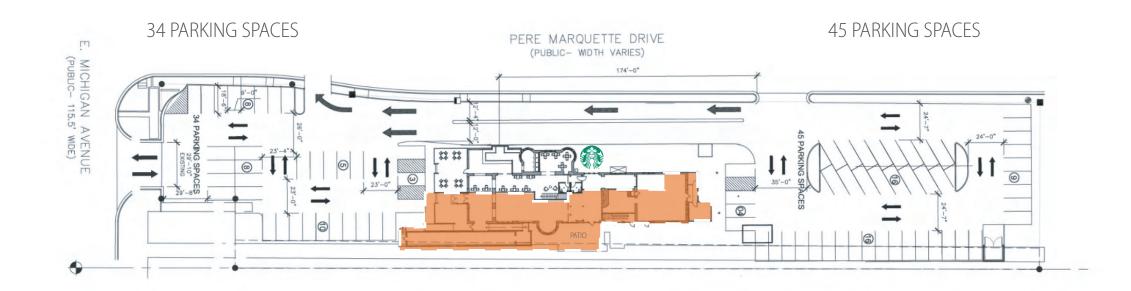

ants and attractions, including Starbucks, Courtyard Lansing Downtown, Choose Lansing , Lansing Brewing Company, Jackson Field (home to the Lansing Lugnuts), and Capital City Market.

The surrounding area is home to a dynamic mix of professional offices, retail establishments, and dining options, creating a robust commercial environment. Lansing's population has grown to over 117,000 residents, with the greater metropolitan area exceeding 550,000 people, ensuring a steady flow of potential customers and clients. Additionally, the property enjoys proximity to major transportation routes, including easy access to I-496 and US-127, making it a prime location for businesses seeking visibility and convenience.





FLOOR PLAN



# **SCHEMATIC RESTAURANT FLOOR PLAN**











# **SITE PLAN**

















PHOTO GALLERY





**CONTEXT MAP**