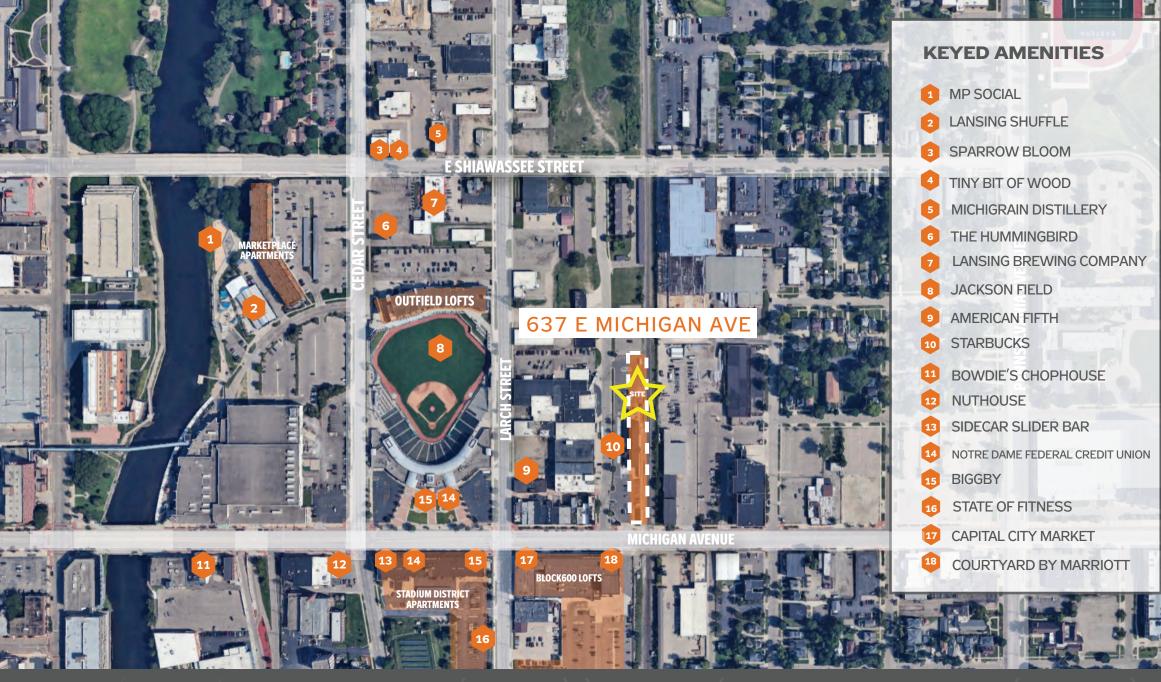

#### **AREA DESCRIPITION**

Located in the heart of the Stadium District of Downtown Lansing 637 E. Michigan Avenue offers an unparalleled opportunity to establish your business in a thriving and vibrant area. This location sits just blocks from the Michigan State Capitol and benefits from being in a downtown district that welcomes over 3.5 million annual visitors to its events, attractions, and businesses. The property is conveniently close to notable tenants and attractions, including Starbucks, Courtyard Lansing Downtown, Choose Lansing , Lansing Brewing Company, Jackson Field (home to the Lansing Lugnuts), and Capital City Market.

# **SITE PLAN**

PHOTO GALLERY

**CONTEXT MAP** 