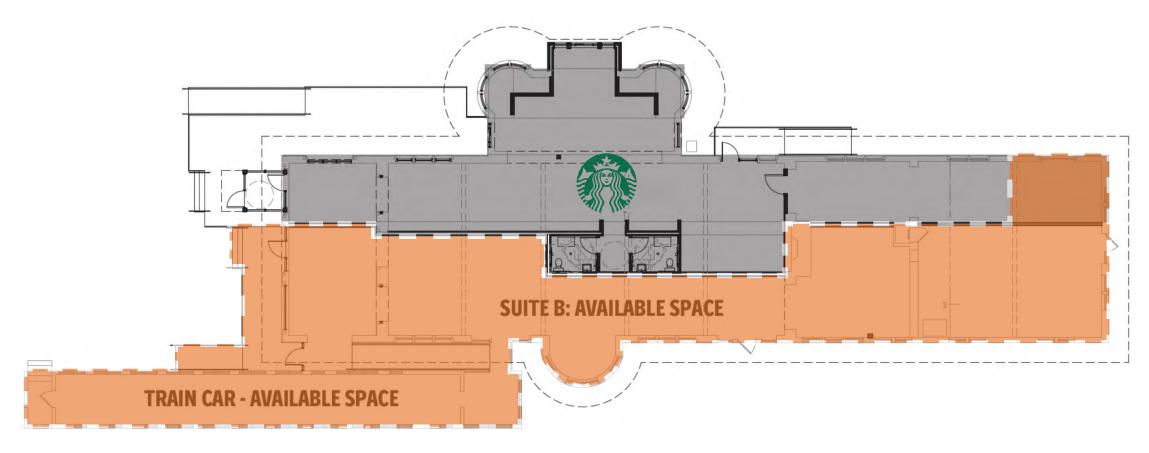

FLOOR PLAN

#### PROPERTY DETAILS

Address: 637 E. Michigan Ave, Lansing, MI 48912

Lease Rate: Rental rate built on landlord/tenant negotiations

and tenant improvement specifications

Building SF: 4,027

Year Renovated: 2022