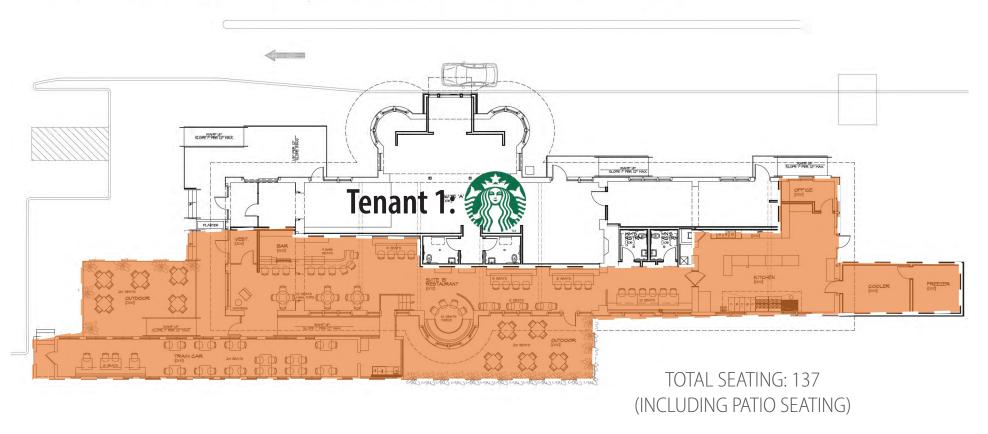

iently close to notable tenants and attractions, including Starbucks, Courtyard Lansing Downtown, Choose Lansing , Lansing Brewing Company, Jackson Field (home to the Lansing Lugnuts), and Capital City Market.

The surrounding area is home to a dynamic mix of professional offices, retail establishments, and dining options, creating a robust commercial environment. Lansing's population has grown to over 117,000 residents, with the greater metropolitan area exceeding 550,000 people, ensuring a steady flow of potential customers and clients. Additionally, the property enjoys proximity to major transportation routes, including easy access to I-496 and US-127, making it a prime location for businesses seeking visibility and convenience.





FLOOR PLAN



# **SCHEMATIC RESTAURANT FLOOR PLAN**











# **SITE PLAN**

















PHOTO GALLERY





**CONTEXT MAP**