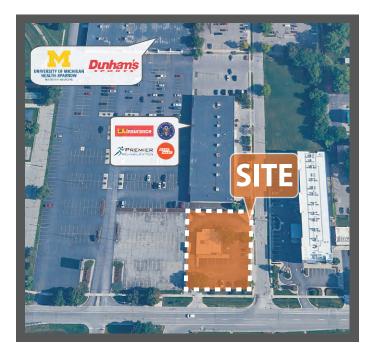

#### **PROPERTY DETAILS**

| Address:     | 3335 E. Michigan Ave, Lansing, MI 48912                                                                                                                                                                                                                                                                                                                   |
|--------------|-----------------------------------------------------------------------------------------------------------------------------------------------------------------------------------------------------------------------------------------------------------------------------------------------------------------------------------------------------------|
| Lease Rate:  | \$30.00/SF, NNN                                                                                                                                                                                                                                                                                                                                           |
| Acre Lot:    | 0.577                                                                                                                                                                                                                                                                                                                                                     |
| Building SF: | 1,800                                                                                                                                                                                                                                                                                                                                                     |
| Year Built:  | 1972                                                                                                                                                                                                                                                                                                                                                      |
| Information: | <ul> <li>Prime retail/restaurant location across from<br/>Michigan State University (50,351 students).</li> <li>Excellent street exposure (19,115 AADT).</li> <li>Ample amount of on-site parking.</li> <li>Conveniently located 1/4 mile off I-127.</li> <li>Close proximity to over 150 multi-family units<br/>and 120 senior housing units.</li> </ul> |

#### **AREA DESCRIPTION**

Located on the bustling East Michigan Avenue corridor, this site offers premier positioning near downtown Lansing, downtown East Lansing, Midtown Apartments (66 apartments), and SkyVue apartments(338 apartments). With high visibility signage opportunities, the building includes restrooms, and mutiple exterior entryways with ramp access. The property is within close proximity to U.S. 127, Michigan State University's campus, including Spartan Stadium, the Breslin Center, and the Eli Broad Art Museum, benefiting from significant daily traffic.