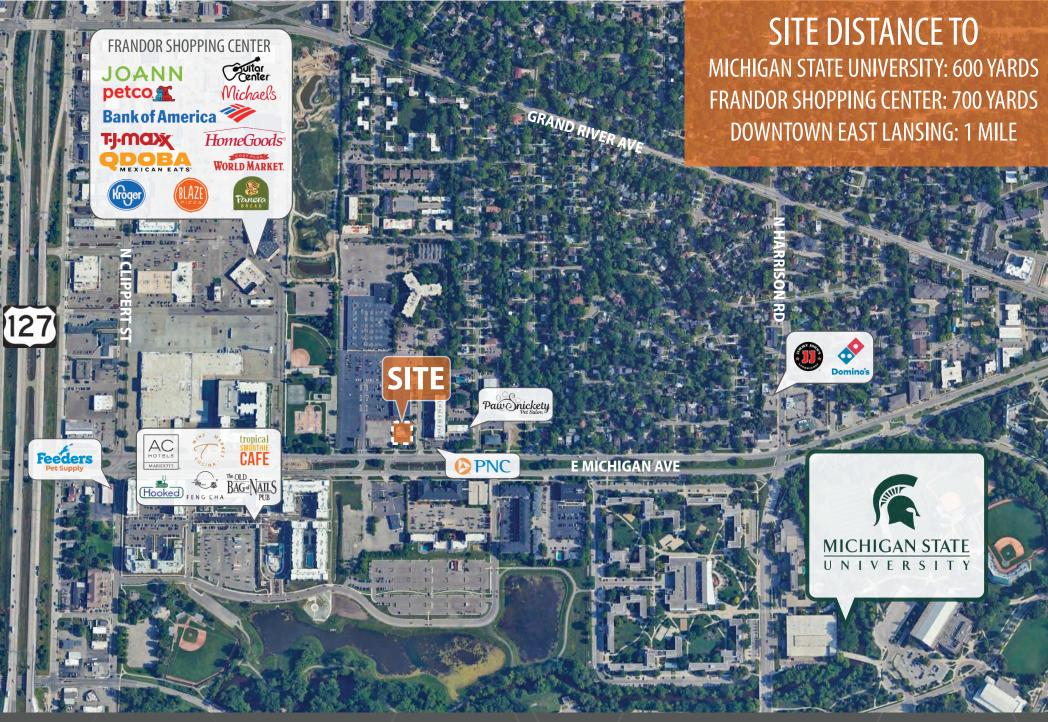

#### **PROPERTY DETAILS**

| Address:     | 3335 E. Michigan Ave, Lansing, MI 48912                                                                                                                                                                                                                                                                                                                   |
|--------------|-----------------------------------------------------------------------------------------------------------------------------------------------------------------------------------------------------------------------------------------------------------------------------------------------------------------------------------------------------------|
| Lease Rate:  | \$30.00/SF, NNN                                                                                                                                                                                                                                                                                                                                           |
| Acre Lot:    | 0.577                                                                                                                                                                                                                                                                                                                                                     |
| Building SF: | 1,800                                                                                                                                                                                                                                                                                                                                                     |
| Year Built:  | 1972                                                                                                                                                                                                                                                                                                                                                      |
| Information: | <ul> <li>Prime retail/restaurant location across from<br/>Michigan State University (50,351 students).</li> <li>Excellent street exposure (19,115 AADT).</li> <li>Ample amount of on-site parking.</li> <li>Conveniently located 1/4 mile off I-127.</li> <li>Close proximity to over 150 multi-family units<br/>and 120 senior housing units.</li> </ul> |

#### **AREA DESCRIPTION**

Located on the bustling East Michigan Avenue corridor, this site offers premier positioning near downtown Lansing, downtown East Lansing, Midtown Apartments (66 apartments), and SkyVue apartments(338 apartments). With high visibility signage opportunities, the building includes restrooms, and mutiple exterior entryways with ramp access. The property is within close proximity to U.S. 127, Michigan State University's campus, including Spartan Stadium, the Breslin Center, and the Eli Broad Art Museum, benefiting from significant daily traffic.