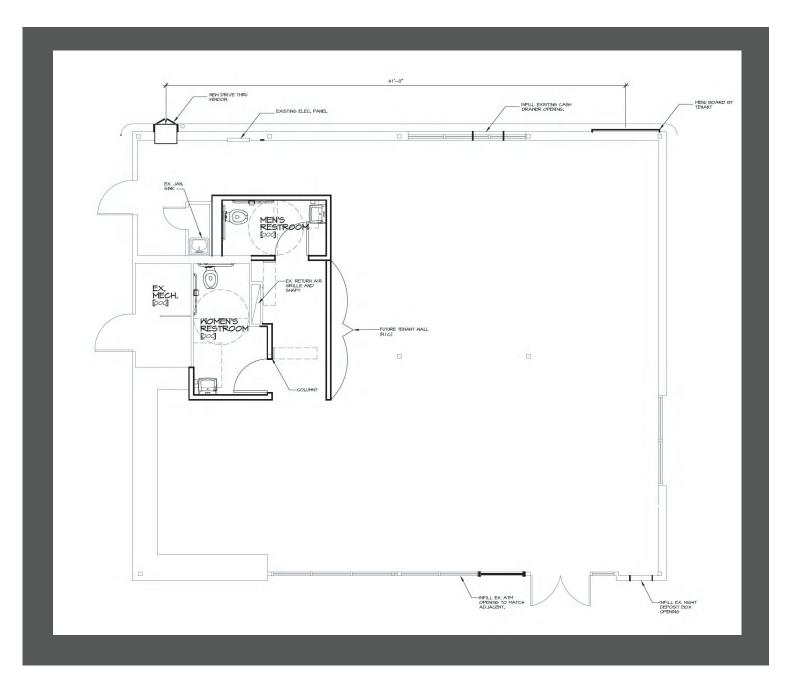

#### **PROPERTY DETAILS**

| Address:     | 3335 E. Michigan Ave, Lansing, MI 48912                                                                                                                                                                                                                                                                                                                   |
|--------------|-----------------------------------------------------------------------------------------------------------------------------------------------------------------------------------------------------------------------------------------------------------------------------------------------------------------------------------------------------------|
| Lease Rate:  | \$30.00/SF, NNN                                                                                                                                                                                                                                                                                                                                           |
| Acre Lot:    | 0.577                                                                                                                                                                                                                                                                                                                                                     |
| Building SF: | 1,800                                                                                                                                                                                                                                                                                                                                                     |
| Year Built:  | 1972                                                                                                                                                                                                                                                                                                                                                      |
| Information: | <ul> <li>Prime retail/restaurant location across from<br/>Michigan State University (50,351 students).</li> <li>Excellent street exposure (19,115 AADT).</li> <li>Ample amount of on-site parking.</li> <li>Conveniently located 1/4 mile off I-127.</li> <li>Close proximity to over 150 multi-family units<br/>and 120 senior housing units.</li> </ul> |

#### **AREA DESCRIPTION**

Located on the bustling East Michigan Avenue corridor, this site offers premier positioning near downtown Lansing, downtown East Lansing, Midtown Apartments (66 apartments), and SkyVue apartments(338 apartments). With high visibility signage opportunities, the building includes restrooms, and mutiple exterior entryways with ramp access. The property is within close proximity to U.S. 127, Michigan State University's campus, including Spartan Stadium, the Breslin Center, and the Eli Broad Art Museum, benefiting from significant daily traffic.