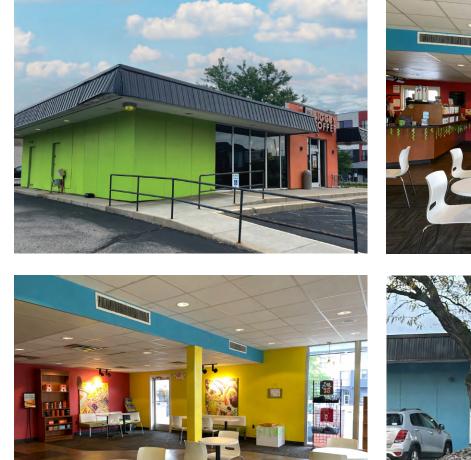

1/4 mile off I-127.</li> <li>Close proximity to over 150 multi-family units<br/>and 120 senior housing units.</li> </ul> |

• Drive-thru lane and window.

#### **AREA DESCRIPTION**

Located on the bustling East Michigan Avenue corridor, this site offers premier positioning near downtown Lansing, downtown East Lansing, Midtown Apartments (66 apartments), and SkyVue apartments(338 apartments). With high visibility signage opportunities, the building includes restrooms, and mutiple exterior entryways with ramp access. The property is within close proximity to U.S. 127, Michigan State University's campus, including Spartan Stadium, the Breslin Center, and the Eli Broad Art Museum, benefiting from significant daily traffic.







3335 E. MICHIGAN AVE - LANSING, MI





#### **PHOTO GALLERY**









#### CONTACT

#### **PATRICK T. GILLESPIE**

Business Development Analyst 517.333.4123 ptgillespie@gillespie-group.com