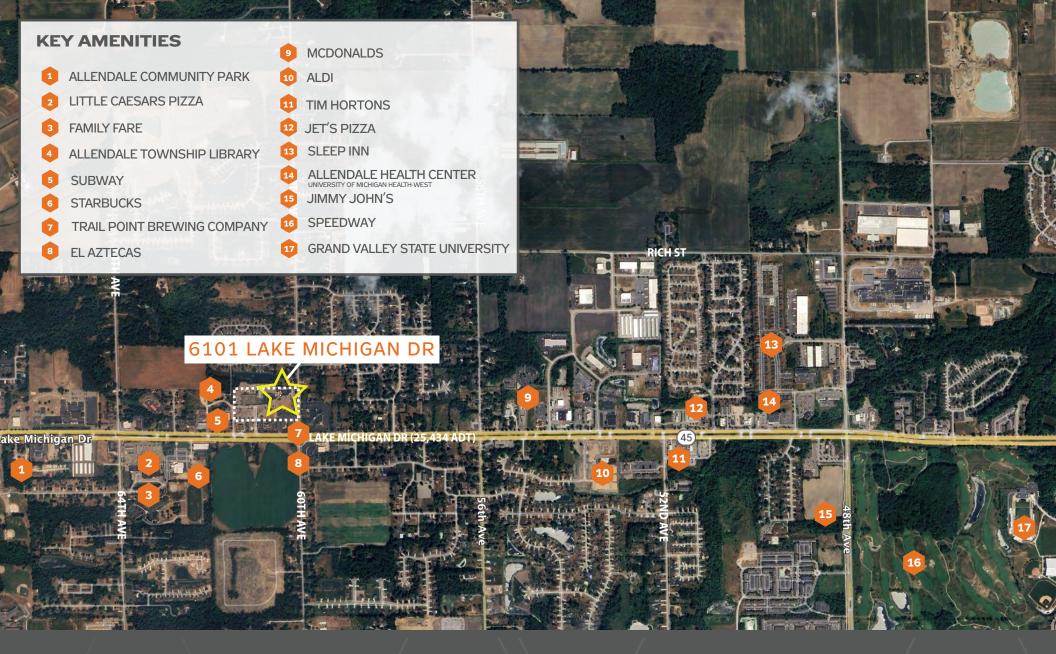

# **CONTEXT MAP**

The property benefits from its close proximity to key community landmarks, including Allendale Community Park (1.2 miles), downtown Allendale (1 mile), and downtown Grand Rapids (13 miles). Additionally, it is surrounded by multiple local parks and recreational facilities, making it an attractive destination for both locals and visitors.