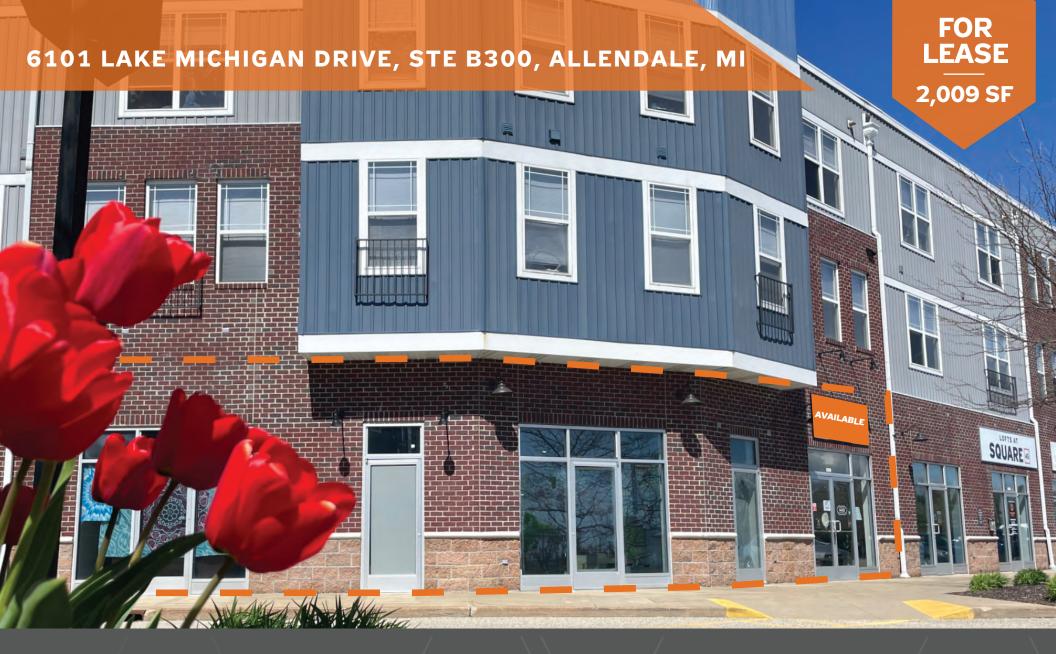

## 6101 LAKE MICHIGAN DRIVE STE B300

#### PROPERTY DETAILS

Address: 6101 Lake Michigan Drive, Suite B300, Allendale, MI

Lease Rate: \$/SF, NNN

Building SF: 2,009

Information:

- Located 1.5 miles from Grand Valley State University (22,269 students).
- Surrounded by an abundance of student housing and below Square 45 Lofts (45 apartments).
- Excellent street exposure off Lake Michigan Dr with a 25.434 ADT.
- Conveniently located 600 ft from M45.
- Ample amount of shared on-site paved parking (395 spaces).
- Interior layout offers flexibility for commercial, retail, office, or service-based business uses.