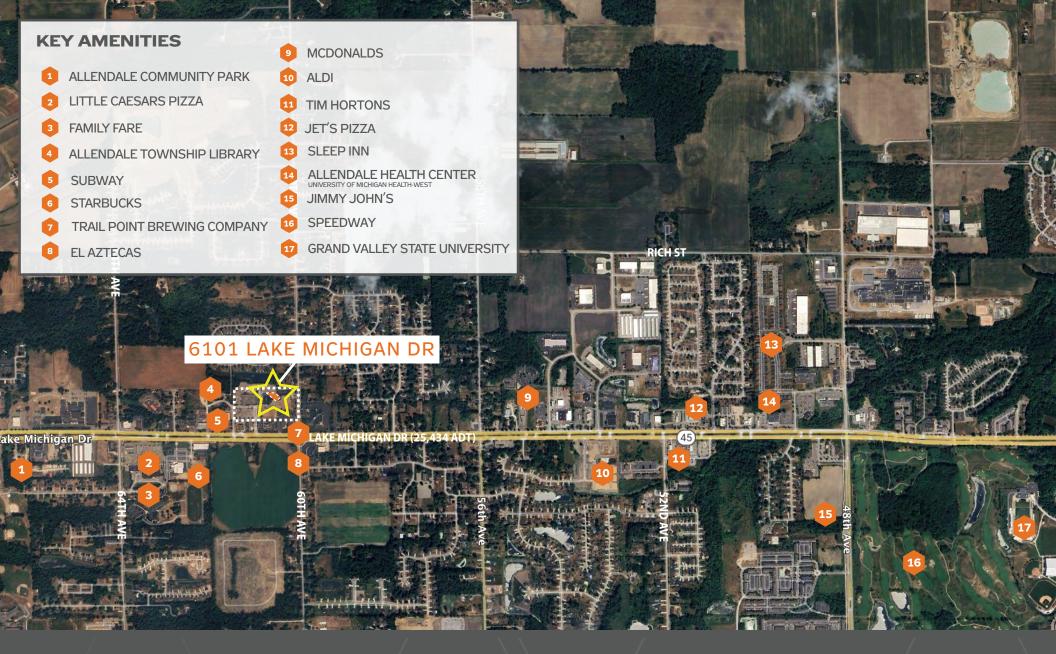

# **CONTEXT MAP**

#### **AREA DESCRIPITION**

In the heart of a rapidly developing area, this space offers exceptional signage opportunity for a business looking to establish a presence in a thriving, growing community. The site is positioned near top national retailers, Grand Vallery State University, and public transportation, ensuring consistent foot traffic and visibility.

The property benefits from its close proximity to key community landmarks, including Allendale Community Park (1.2 miles), downtown Allendale (1 mile), and downtown Grand Rapids (13 miles). Additionally, it is surrounded by multiple local parks and recreational facilities, making it an attractive destination for both locals and visitors.