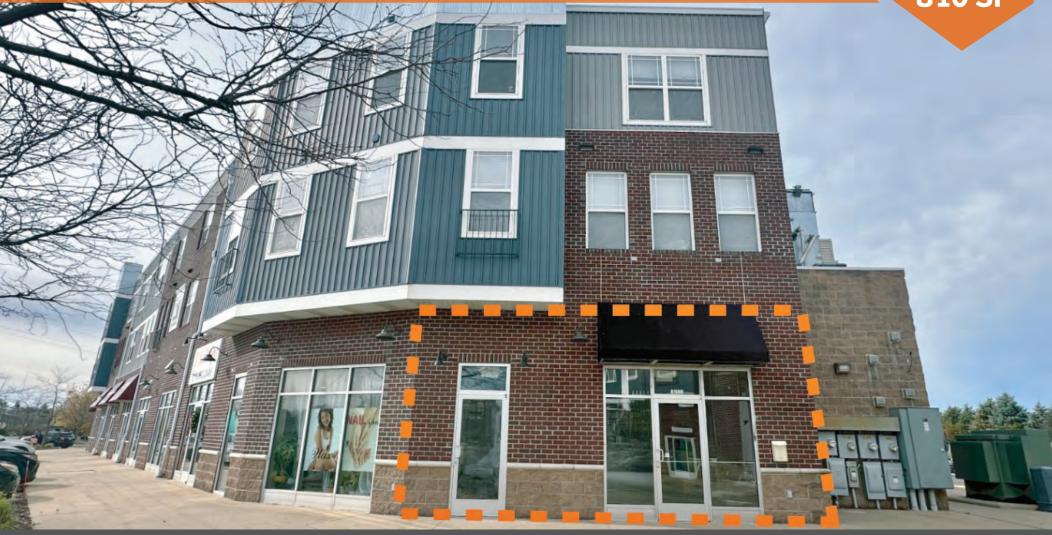

6101 LAKE MICHIGAN DRIVE, STE A-1500, ALLENDALE, MI

FOR LEASE 810 SF

## 6101 LAKE MICHIGAN DRIVE STE A-1500

#### PROPERTY DETAILS

Address: 6101 Lake Michigan Drive, Suite A-1500, Allendale, MI

Lease Rate: \$18/SF, NNN

Building SF: 810

Information:

- Located 1.5 miles from Grand Valley State University (22,269 students).
- Surrounded by an abundance of student housing and below Square 45 Lofts (45 units).
- Excellent street exposure off Lake Michigan Dr with a 25.434 ADT.
- Conveniently located 600 ft from M45.
- Ample amount of shared on-site paved parking (395 spaces).
- Interior layout offers flexibility for commercial, retail, office, or service-based business uses.