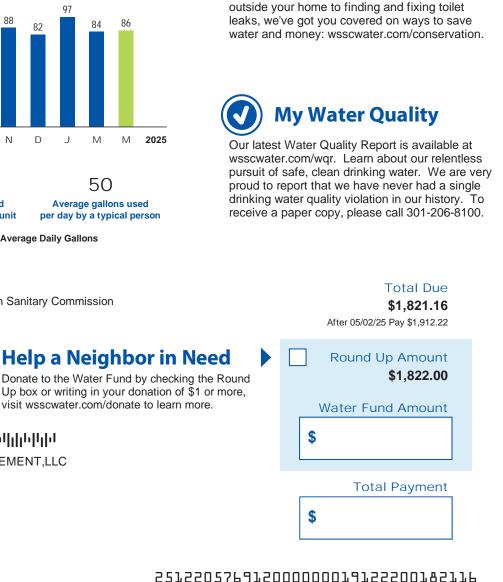

| TOTAL DUE                                     | \$1,821.16 |
|-----------------------------------------------|------------|
| Total Due after 05/02/25 (including late fee) | \$1,912.22 |

## Help a Neighbor in Need

Donate to the Water Fund by checking the Round Up box or writing in your donation of \$1 or more, visit wsscwater.com/donate to learn more.