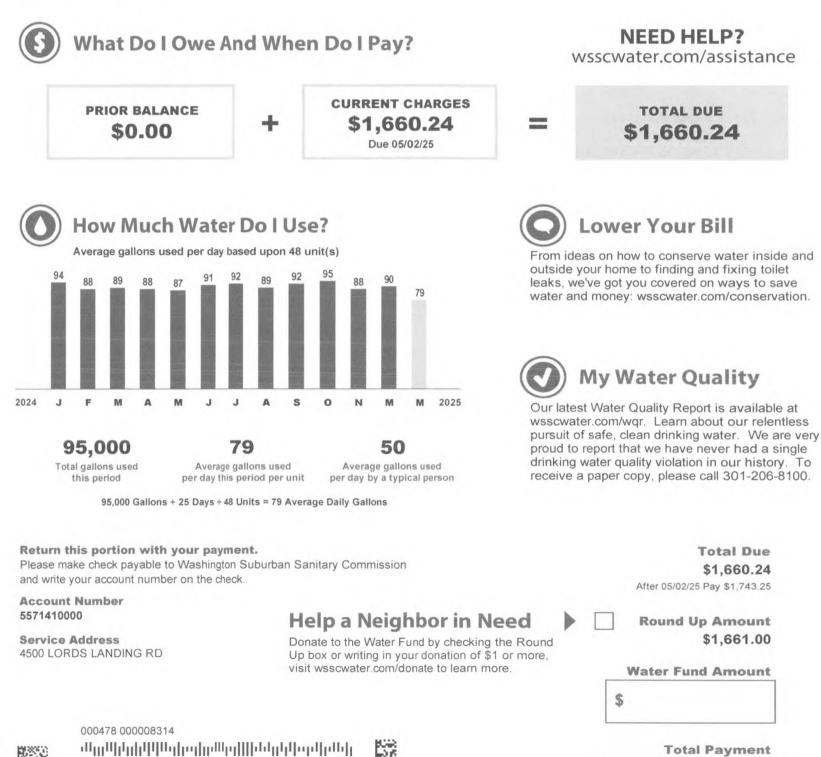

#### Paperless with Convenient, Free eBill

Log into my.WSSCWater.com to enroll.

My Billing Details

| PRIOR BALANCE                             | <b>\$0.00</b> |
|-------------------------------------------|---------------|
| Last Statement Balance                    | \$1,858.37    |
| Payment(s) Received by 04/02/25           | (\$1,858.37)  |
| WATER CHARGES - July 2024 Rates           | \$635.55      |
| 95,000 gallons x \$6.69 per 1,000 gallons | \$635.55      |
| SEWER CHARGES - July 2024 Rates           | \$843.60      |
| 95,000 gallons x \$8.88 per 1,000 gallons | \$843.60      |
| FEES AND OTHER CHARGES                    | \$181.09      |
| State of Maryland Bay Restoration Fee     | \$61.61       |
| Cross Connection Fee                      | \$10.27       |
| Account Maintenance Fee                   | \$13.91       |
| Infrastructure Investment Fee             | \$95.30       |
| TOTAL DUE                                 | \$1,660.24    |

Total Due after 05/02/25 (including late fee)

\$1,743.25

### **My Meter Reading Details**

Water and Sewer Usage: 95,000 gallons

 METER #: P 60300015

 Current:
 48,756,000 Act. 03/26/25

 Previous:
 48,661,000 Act. 03/01/25

 Usage:
 95,000 gallons

Pay your bill using one of the options below. Visit **wsscwater.com/paymybill** for more information. To let us know how we are doing and if you need further assistance, email **customerservice@wsscwater.com** or call **301-206-4001**.