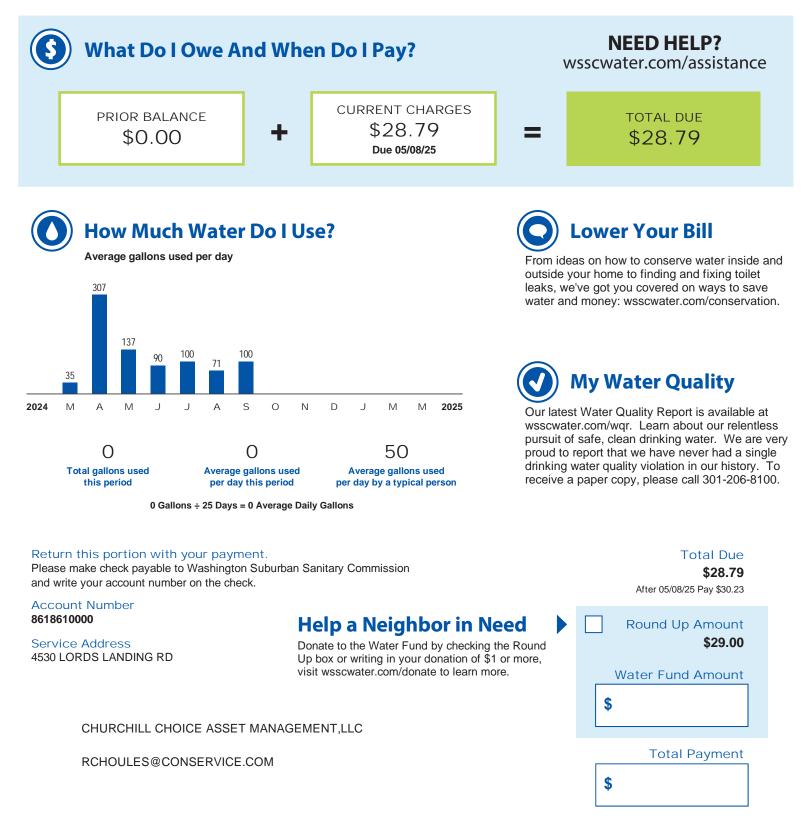

Paperless with Convenient, Free eBill Log into my.WSSCWater.com to enroll.

| PRIOR BALANCE<br>Last Statement Balance<br>Payment(s) Received by 04/08/25                                                                          | <b>\$0.00</b><br>\$36.86<br>(\$36.86)                   |
|-----------------------------------------------------------------------------------------------------------------------------------------------------|---------------------------------------------------------|
| FEES AND OTHER CHARGES<br>State of Maryland Bay Restoration Fee<br>Cross Connection Fee<br>Account Maintenance Fee<br>Infrastructure Investment Fee | <b>\$28.79</b><br>\$4.10<br>\$10.27<br>\$8.24<br>\$6.18 |
| TOTAL DUE                                                                                                                                           | \$28.79                                                 |
| Total Due after 05/08/25 (including late fee)                                                                                                       | \$30.23                                                 |

Total Due after 05/08/25 (including late fee)

```
My Meter Reading Details
```

Water and Sewer Usage: 0 gallons

#### METER #: S 91328440

| Current:  | 197,000 Act. 03/26/25 |
|-----------|-----------------------|
| Previous: | 197,000 Act. 03/01/25 |
| Usage:    | 0 gallons             |

Pay your bill using one of the options below. Visit wsscwater.com/paymybill for more information. To let us know how we are doing and if you need further assistance, email customerservice@wsscwater.com or call 301-206-4001.