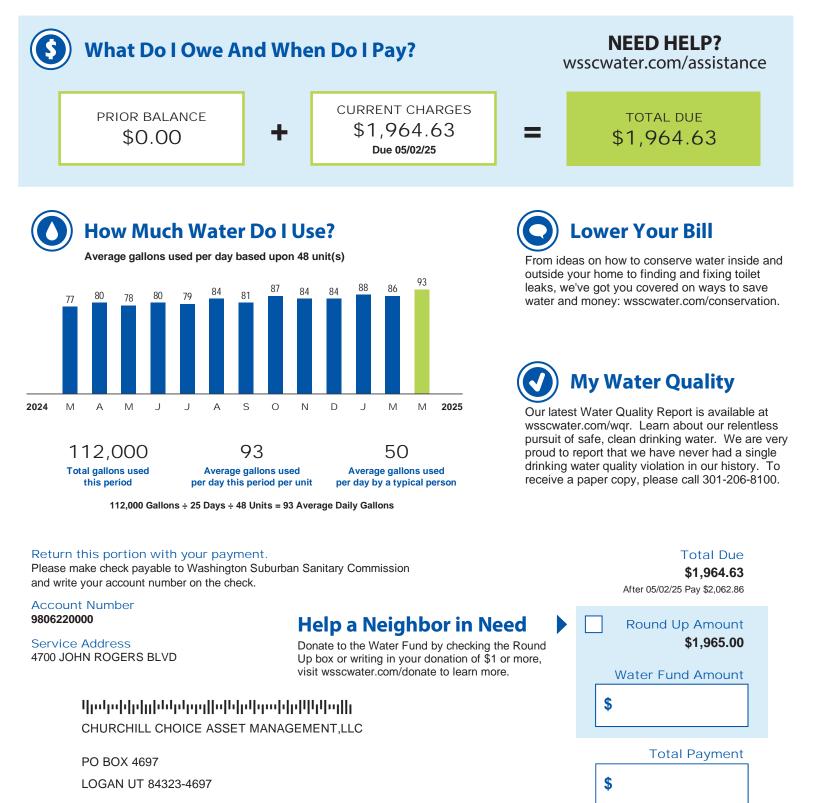

Paperless with Convenient, Free eBill Log into my.WSSCWater.com to enroll.

My Billing Details

| PRIOR BALANCE                               | <b>\$0.00</b>     |
|---------------------------------------------|-------------------|
| Last Statement Balance                      | \$2,329.01        |
| Payment(s) Received by 04/02/25             | (\$2,329.01)      |
| WATER CHARGES - July 2024 Rates             | <b>\$762.16</b>   |
| 97,199.9 gallons x \$6.69 per 1,000 gallons | \$650.27          |
| 14,800.1 gallons x \$7.56 per 1,000 gallons | \$111.89          |
| SEWER CHARGES - July 2024 Rates             | <b>\$1,009.06</b> |
| 97,199.9 gallons x \$8.88 per 1,000 gallons | \$863.13          |
| 14,800.1 gallons x \$9.86 per 1,000 gallons | \$145.93          |
| FEES AND OTHER CHARGES                      | <b>\$193.41</b>   |
| State of Maryland Bay Restoration Fee       | \$73.93           |
| Cross Connection Fee                        | \$10.27           |
| Account Maintenance Fee                     | \$13.91           |
| Infrastructure Investment Fee               | \$95.30           |

| TOTAL DUE                                     | \$1,964.63 |
|-----------------------------------------------|------------|
| Total Due after 05/02/25 (including late fee) | \$2,062.86 |

### My Meter Reading Details

Water and Sewer Usage: 112,000 gallons

## Help a Neighbor in Need

Donate to the Water Fund by checking the Round Up box or writing in your donation of \$1 or more, visit wsscwater.com/donate to learn more.