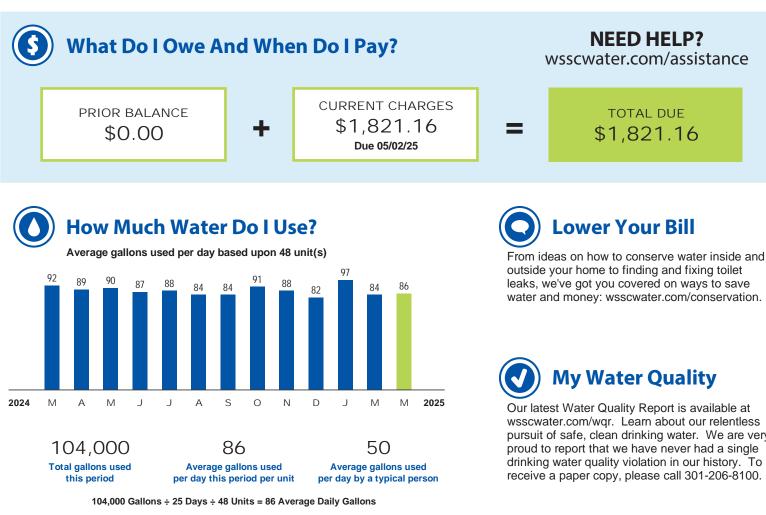

Paperless with Convenient, Free eBill Log into my.WSSCWater.com to enroll.

My Billing Details

| PRIOR BALANCE                               | <b>\$0.00</b>   |
|---------------------------------------------|-----------------|
| Last Statement Balance                      | \$2,271.50      |
| Payment(s) Received by 04/02/25             | (\$2,271.50)    |
| WATER CHARGES - July 2024 Rates             | <b>\$701.68</b> |
| 97,199.9 gallons x \$6.69 per 1,000 gallons | \$650.27        |
| 6,800.2 gallons x \$7.56 per 1,000 gallons  | \$51.41         |
| <b>SEWER CHARGES - July 2024 Rates</b>      | <b>\$930.18</b> |
| 97,199.9 gallons x \$8.88 per 1,000 gallons | \$863.13        |
| 6,800.2 gallons x \$9.86 per 1,000 gallons  | \$67.05         |
| FEES AND OTHER CHARGES                      | <b>\$189.30</b> |
| State of Maryland Bay Restoration Fee       | \$69.82         |
| Cross Connection Fee                        | \$10.27         |
| Account Maintenance Fee                     | \$13.91         |
| Infrastructure Investment Fee               | \$95.30         |

| TOTAL DUE                                     | \$1,821.16 |
|-----------------------------------------------|------------|
| Total Due after 05/02/25 (including late fee) | \$1,912.22 |

### My Meter Reading Details

Water and Sewer Usage: 104,000 gallons