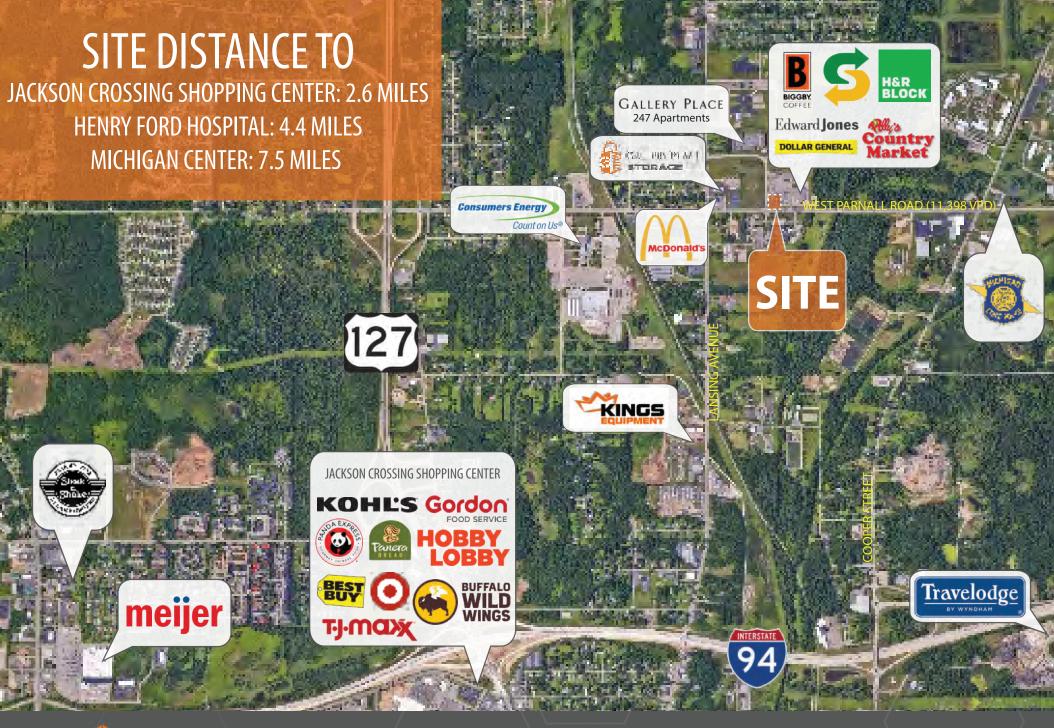

#### AREA DESCRIPTION

Situated within Gallery Place Retail Development, this site offers exceptional opportunity for businesses looking to thrive in a dynamic commercial environment. The location brings in steady foot traffic from visitors and nearby housing developments (Gallery Place – 247 apartments). The property is surrounded by a diverse mix of established tenants including Polly's Country Market, Subway, Biggby Coffee, Edward Jones, Dollar General, H & R Block, Jumpstart Nutrition & Energy, and Northwest Dentistry.

The site is within close proximity to top employers such as Henry Ford Allegiance Health, Consumers Energy, and the Michigan Department of Corrections, further contributing to the area's economic vitality.