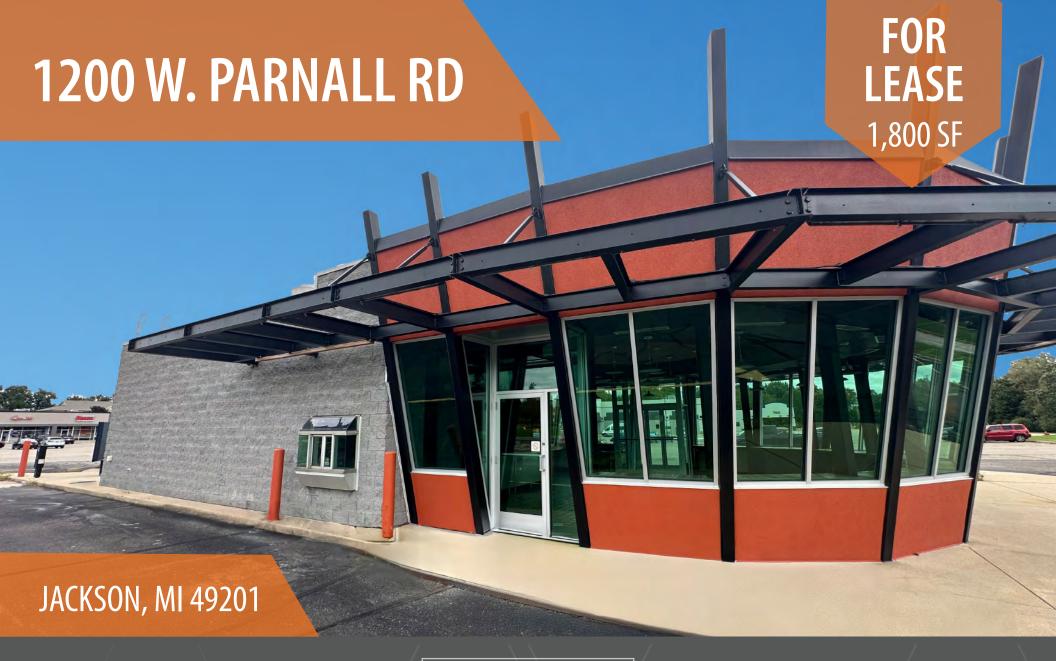

# 1200 W. PARNALL RD, JACKSON, MI

#### PROPERTY DETAILS

Address: 1200 W. Parnall Rd, Jackson, MI 49201

**Acre Lot:** 1.08

**Lease Rate:** \$21.00/SF, NNN

Building SF: 1,800

Parking Lot SF: 30,110

**Year Built:** 2001

**Information:** Located on the high traffic corner of West Parnall Road

(11,398 VPD) and Gallery Place Drive, this 1.08 acre lot features high visibility for prominent building and marquee signage opportunities, a large paved parking lot, and convenient access to US-127. This property contains a spacious drive-thru ready to accommodate a

variety of restaurant ventures.