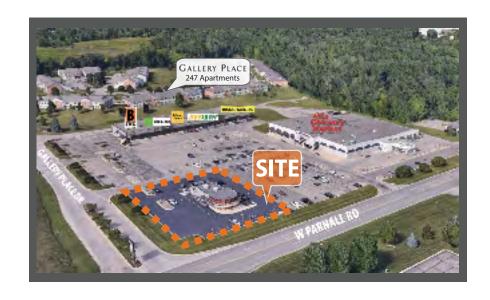

#### AREA DESCRIPTION

Situated within Gallery Place Retail Development, this site offers exceptional opportunity for businesses looking to thrive in a dynamic commercial environment. The location brings in steady foot traffic from visitors and nearby housing developments (Gallery Place – 247 apartments). The property is surrounded by a diverse mix of established tenants including Polly's Country Market, Subway, Biggby Coffee, Edward Jones, Dollar General, H & R Block, Jumpstart Nutrition & Energy, and Northwest Dentistry.

The site is within close proximity to top employers such as Henry Ford Allegiance Health, Consumers Energy, and the Michigan Department of Corrections, further contributing to the area's economic vitality.