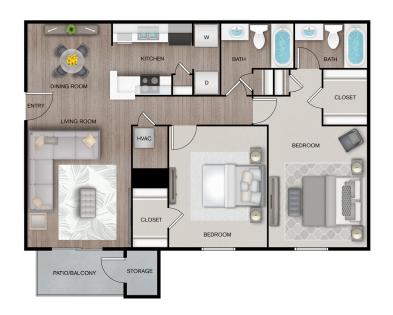

### LEASING OFFICE

3205 E OLIVE ROAD PENSACOLA, FL 32514

#### HOURS

| Mon | 9:00AM - 6:00PM |
|-----|-----------------|
| Tue | 9:00AM - 6:00PM |
| Wed | 9:00AM - 6:00PM |
| Thu | 9:00AM - 6:00PM |
| Fri | 9:00AM - 6:00PM |
| Sat | CLOSED          |
| Sun | CLOSED          |



PARKING TYPE SURFACE LOT

PARKING ASSIGNMENT NO



PETS ALLOWED YES

PET POLICY TYPE BIRD, CAT, DOG, FISH, REPTILE, OTHER

#### MAX PETS

2



**B2** 

### 2 BEDROOM, 2 BATH SQ FT: 1,010 SQ FT

# **APARTMENT FEATURES**

- ✓ Air Conditioning ✓ Vaulted Ceilings\*
- Built-In Microwave
- Carpeting
- Ceiling Fan
- Refrigerator
- 2-Inch Faux Wood Blinds

- Linen Closet
- Individual Climate Control
- Storage Closet on Patio Balcony
- ✓ Garbage Disposal
- ✓ Washer and Dryer Connections
- 9ft Ceilings

\*Available in select units

- ✓ Walk-In Closet
- Shaker Style Cabinetry
- ✓ Overhead Lighting
- Wood Inspired Flooring
- Tile Backsplash
- Brushed Nickel Hardware

# **COMMUNITY FEATURES**

- ✓ Swimming Pool with Sun Deck
- Pet-Friendly Community
- Dog Park

- ✓ Fitness Center
- ✓ Open Greenspace
- Outdoor Grilling Area

- New Online Resident Portal
- On-Site Maintenance
- On-Site Management

自占