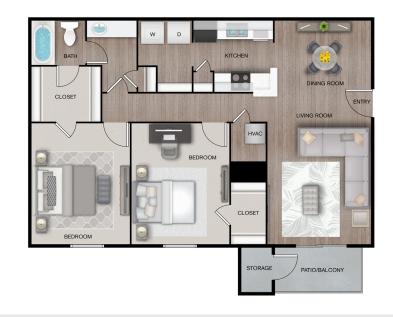

### LEASING OFFICE

3205 E OLIVE ROAD PENSACOLA, FL 32514

#### HOURS

| Mon | 9:00AM - 6:00PM |
|-----|-----------------|
| Tue | 9:00AM - 6:00PM |
| Wed | 9:00AM - 6:00PM |
| Thu | 9:00AM - 6:00PM |
| Fri | 9:00AM - 6:00PM |
| Sat | CLOSED          |
| Sun | CLOSED          |



PARKING TYPE SURFACE LOT

PARKING ASSIGNMENT



PETS ALLOWEDYES

PET POLICY TYPE BIRD, CAT, DOG, FISH, REPTILE, OTHER

#### MAX PETS

2



**B1** 

### **2 BEDROOM, 1 BATH SQ FT:** 1,010 SQ FT

# **APARTMENT FEATURES**

- Air Conditioning
- Vaulted Ceilings\*
- ✓ Built-In Microwave
- Carpeting
- 🗸 Ceiling Fan
- Refrigerator
- 2-Inch Faux Wood Blinds

- 🗸 Linen Closet
- Individual Climate
  Control
- Storage Closet on Patio Balcony
- ✓ Garbage Disposal
- Washer and Dryer
  Connections
- ✓ 9ft Ceilings

\*Available in select units

- ✓ Walk-In Closet
- Shaker Style
  Cabinetry
- ✓ Overhead Lighting
- Wood Inspired
  Flooring
- 🗸 Tile Backsplash
- Brushed Nickel Hardware

# **COMMUNITY FEATURES**

- Swimming Pool with Sun Deck
- Pet-Friendly Community
- 🗸 Dog Park

- Fitness Center
- Open Greenspace
- Outdoor Grilling Area

- New Online Resident Portal
- ✓ On-Site Maintenance
- ✓ On-Site Management

自占