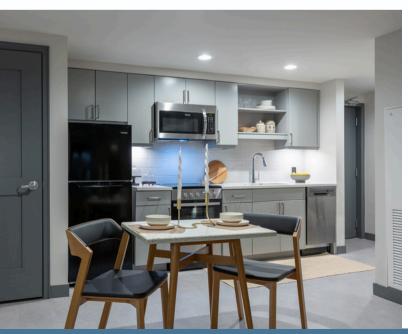

#### APARTMENT FEATURES

- · Furnished Apartments
- · Fully-Equipped Kitchen
- · Energy-Efficient Appliances
- Full-Size Washer/Dryer
- Dishwasher
- · Central Air Conditioning
- · Spacious Closets
- Skylines Views
- · Utilities Included
- · High-Speed Internet Included