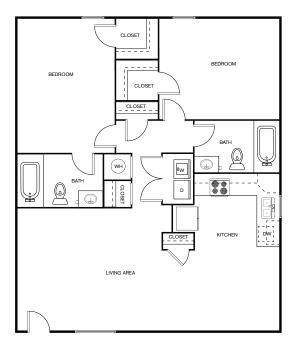

## **LEASING OFFICE**

1406 SOUTH BERTHE AVENUE PANAMA CITY, FL 32404

#### **HOURS**

Mon 9:00AM - 5:00PM Tue 9:00AM - 5:00PM Wed 9:00AM - 5:00PM Thu 9:00AM - 5:00PM Fri 9:00AM - 5:00PM

Sat **CLOSED CLOSED** Sun



## **PARKING**

#### **PARKING TYPE**

OTHER

### PARKING ASSIGNMENT

NO



# PET POLICY

#### **PETS ALLOWED**

✓ YES

## PET POLICY TYPE

CAT, DOG

#### **MAX PETS**

2



**B2** 

2 BEDROOM, 2 BATH **SQ FT:** 824 SQ FT

## **APARTMENT FEATURES**

- ✓ Overhead Lighting
- Stainless Steel Appliances\*
- ✓ LED Lighting\*
- ✓ 2" Blinds
- ✓ Upgraded Counter Tops\*
- Ceiling Fans
- ✓ Wood Style Flooring\*

## **COMMUNITY FEATURES**

- ✓ Dog Park
- Outdoor Grilling Area
- Pet Friendly
- ✓ On-Site Maintenance
- ✓ On-Site Management
- ✓ Online Resident Portal





<sup>\*</sup>Available in select units