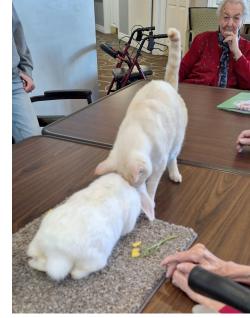

### REGENCY VILLAGE AT BEND

Visit with Hadley and Olive

PAGE 4

# **Alvin met Olive**