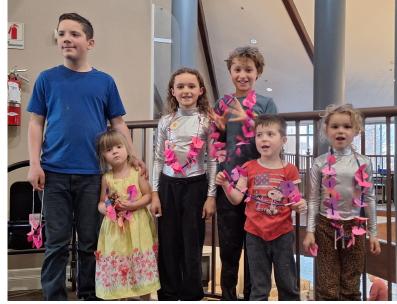

n California (USC). Then, later in life, she attended the Gemological Institute of America (GIA). She worked as a gemologist most of her career where she was a wholesaler of diamonds and colored stones. She then went on to work for the Federal Bureau of Investigation (FBI) for eleven years.

Claudette was an avid car enthusiast for most of her life. She owned several Mercedes, a Ferrari, a Lamborghini, a porch, etc. She stated that she got rid of several vehicles because they were just "too fast." She was fortunate to never receive a ticket!

She also enjoyed traveling. She traveled throughout South America and found the people there to be very interesting. She also traveled to Europe and had the privilege of seeing K9 from the air.

### PAGE 10

# Valentine's Leis w/Shining Light Kids

























# **Happy Hour!**