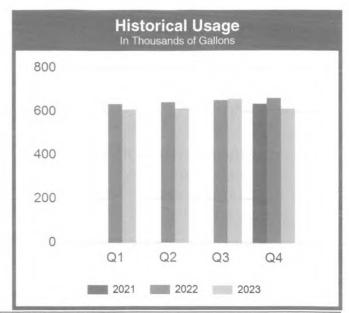

# գուրդովիլի իրկանական արդական հուրդի

EVERGREEN WOODS APTS LLC PO BOX 4697 LOGAN UT 84323-4697

| Present Reading Date         | 11/29/2023 |
|------------------------------|------------|
| Previous Reading Date        | 09/07/2023 |
| Number of Days               | 83         |
| <b>Current Meter Reading</b> | 16894      |
| Previous Meter Reading       | 16280      |
| Current Consumption          |            |
| In Thousands of Gallons      | 614        |
| Average Daily Consumption    |            |
| In Thousands of Gallons      | 7.398      |