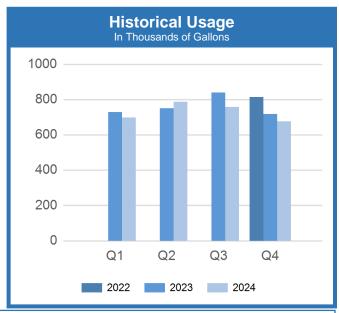

EVERGREEN WOODS APTS LLC PO BOX 4697 LOGAN, UT 84323

WATER & SEWER ACCTG TREASURY DEPT HARFORD COUNTY GOVERNMENT PO BOX 62070 BALTIMORE MD 21264-2070

| Current Usage Information                                                                              |                                                  |  |
|--------------------------------------------------------------------------------------------------------|--------------------------------------------------|--|
| Present Reading Date Previous Reading Date Number of Days Current Meter Reading Previous Meter Reading | 12/03/2024<br>09/04/2024<br>90<br>22311<br>21634 |  |
| Current Consumption In Thousands of Gallons Average Daily Consumption In Thousands of Gallons          | 677.00<br>7.522                                  |  |