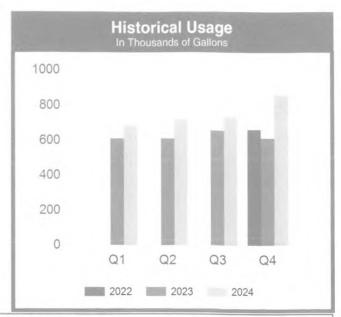

# անդարկիցիմիակիկիկիկորմկարիմների

EVERGREEN WOODS APTS LLC PO BOX 4697 LOGAN UT 84323-4697

| Present Reading Date      | 12/03/2024 |
|---------------------------|------------|
| Previous Reading Date     | 09/04/2024 |
| Number of Days            | 90         |
| Current Meter Reading     | 19891      |
| Previous Meter Reading    | 19031      |
| Current Consumption       |            |
| In Thousands of Gallons   | 860.00     |
| Average Daily Consumption |            |
| In Thousands of Gallons   | 9.556      |