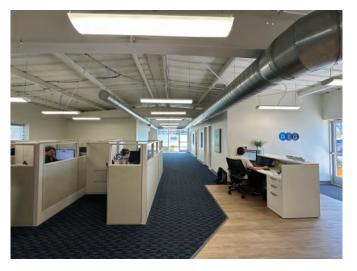

### PROPERTY DETAILS

Address: 154 S. Larch Street, Lansing, MI 48912

Lease Rate: \$20.00/SF, NNN

Building SF: 2,564

Year Built: 2022

Information: The property features three private offices,

a dedicated conference room, and ample on-site parking. Additionally, a spacious basement provides extra storage, enhancing functionality and convenience for a

variety of business needs.