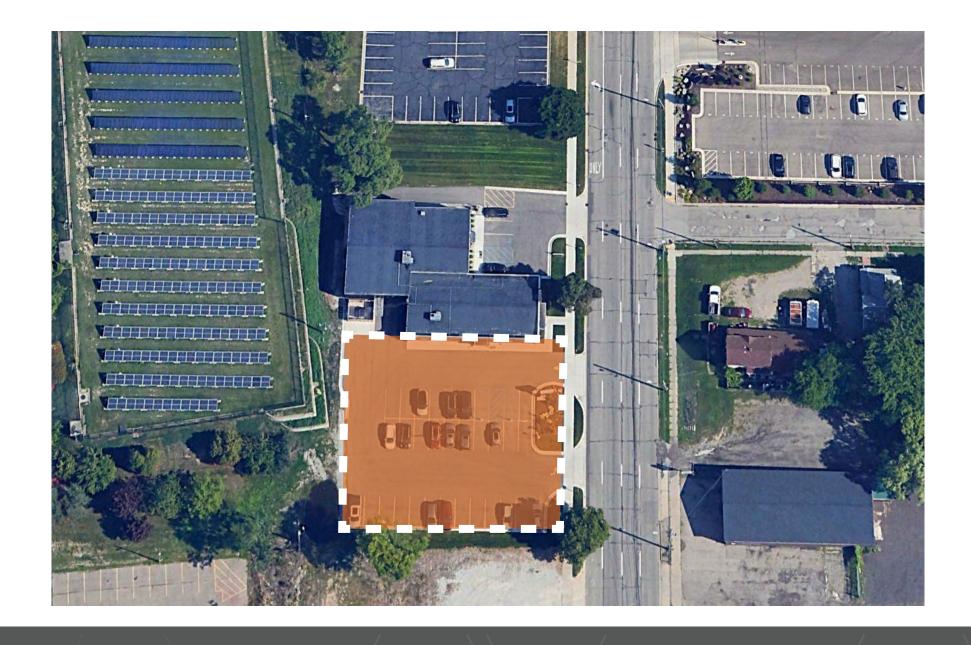

### **AREA DESCRIPITION**

154 S. Larch Street, located in the Stadium District of Downtown Lansing, is designed for functionality and convenience. The property features onsite parking to accommodate both employees and visitors, along with dual entryways that optimize traffic flow and enhance accessibility. Its strategic location near the I-496 corridor ensures seamless connectivity to the Greater Lansing area and beyond, making it an ideal site for businesses requiring efficient transportation routes.

The property is situated in a vibrant commercial hub, benefiting from high visibility and close proximity to Lansing's downtown core. Just steps from government offices, the Capitol Building, and nearby Gillespie Group residential developments (500+ units), this location provides unparalleled access to a diverse mix of businesses, cultural attractions, and community resources.