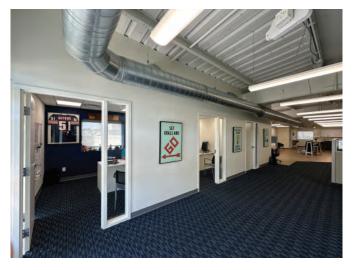

### PROPERTY DETAILS

Address: 154 S. Larch Street, Lansing, MI 48912

Lease Rate: \$20.00/SF, NNN

Building SF: 2,564

Year Built: 2022

Information: The property features three private offices,

a dedicated conference room, and ample on-site parking. Additionally, a spacious basement provides extra storage, enhancing functionality and convenience for a

variety of business needs.