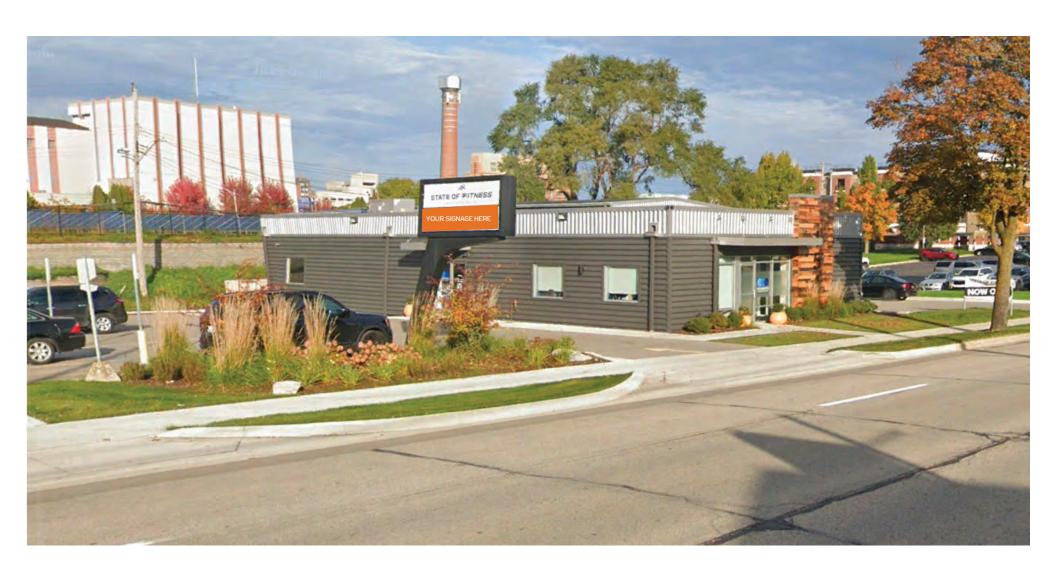

### **AREA DESCRIPITION**

154 S. Larch Street, located in the Stadium District of Downtown Lansing, is designed for functionality and convenience. The property features onsite parking to accommodate both employees and visitors, along with dual entryways that optimize traffic flow and enhance accessibility. Its strategic location near the I-496 corridor ensures seamless connectivity to the Greater Lansing area and beyond, making it an ideal site for businesses requiring efficient transportation routes.

The property is situated in a vibrant commercial hub, benefiting from high visibility and close proximity to Lansing's downtown core. Just steps from government offices, the Capitol Building, and nearby Gillespie Group residential developments (500+ units), this location provides unparalleled access to a diverse mix of businesses, cultural attractions, and community resources.