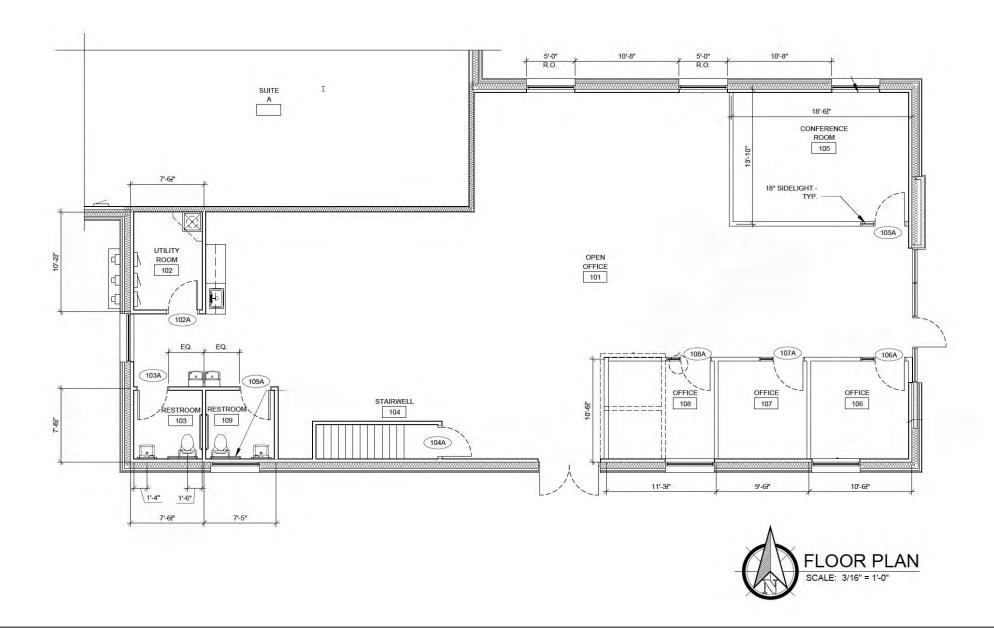

### PROPERTY DETAILS

Address: 154 S. Larch Street, Lansing, MI 48912

Lease Rate: \$20.00/SF, NNN

Building SF: 2,564

Year Built: 2022

Information: The property features three private offices,

a dedicated conference room, and ample on-site parking. Additionally, a spacious basement provides extra storage, enhancing functionality and convenience for a

variety of business needs.