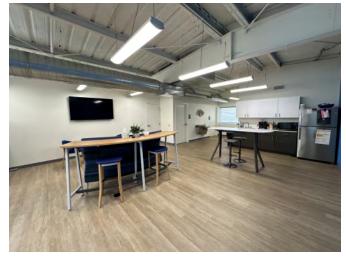

### PROPERTY DETAILS

Address: 154 S. Larch Street, Lansing, MI 48912

Lease Rate: \$20.00/SF, NNN

Building SF: 2,564

Year Built: 2022

Information: The property features three private offices,

a dedicated conference room, and ample on-site parking. Additionally, a spacious basement provides extra storage, enhancing functionality and convenience for a

variety of business needs.