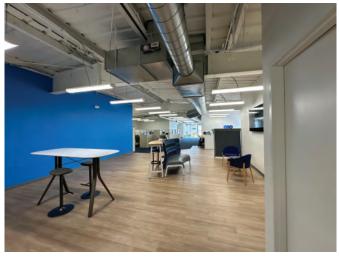

### PROPERTY DETAILS

Address: 154 S. Larch Street, Lansing, MI 48912

Lease Rate: \$20.00/SF, NNN

Building SF: 2,564

Year Built: 2022

Information: The property features three private offices,

a dedicated conference room, and ample on-site parking. Additionally, a spacious basement provides extra storage, enhancing functionality and convenience for a

variety of business needs.