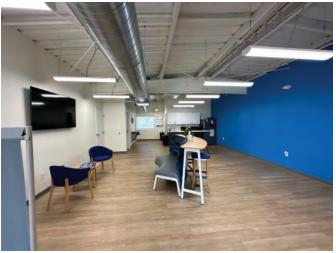

### PROPERTY DETAILS

Address: 154 S. Larch Street, Lansing, MI 48912

Lease Rate: \$20.00/SF, NNN

Building SF: 2,564

Year Built: 2022

Information: The property features three private offices,

a dedicated conference room, and ample on-site parking. Additionally, a spacious basement provides extra storage, enhancing functionality and convenience for a

variety of business needs.