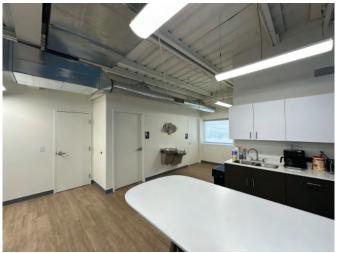

### PROPERTY DETAILS

Address: 154 S. Larch Street, Lansing, MI 48912

Lease Rate: \$20.00/SF, NNN

Building SF: 2,564

Year Built: 2022

Information: The property features three private offices,

a dedicated conference room, and ample on-site parking. Additionally, a spacious basement provides extra storage, enhancing functionality and convenience for a

variety of business needs.