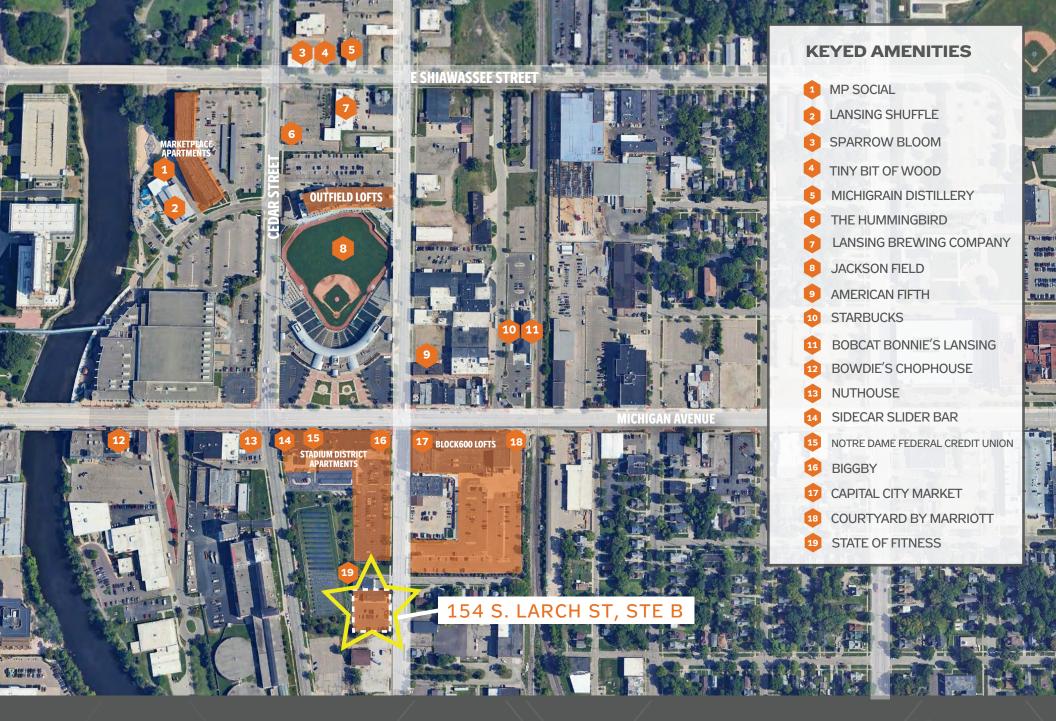

### **AREA DESCRIPITION**

154 S. Larch Street, located in the Stadium District of Downtown Lansing, is designed for functionality and convenience. The property features onsite parking to accommodate both employees and visitors, along with dual entryways that optimize traffic flow and enhance accessibility. Its strategic location near the I-496 corridor ensures seamless connectivity to the Greater Lansing area and beyond, making it an ideal site for businesses requiring efficient transportation routes.

The property is situated in a vibrant commercial hub, benefiting from high visibility and close proximity to Lansing's downtown core. Just steps from government offices, the Capitol Building, and nearby Gillespie Group residential developments (500+ units), this location provides unparalleled access to a diverse mix of businesses, cultural attractions, and community resources.

The city boasts a population of over 112,000 residents and a metro area exceeding 475,000 people, offering a strong and diverse customer base.

FLOOR PLAN

**PARKING** 

SIGNAGE OPPORTUNITIES

PHOTO GALLERY

**CONTEXT MAP** 