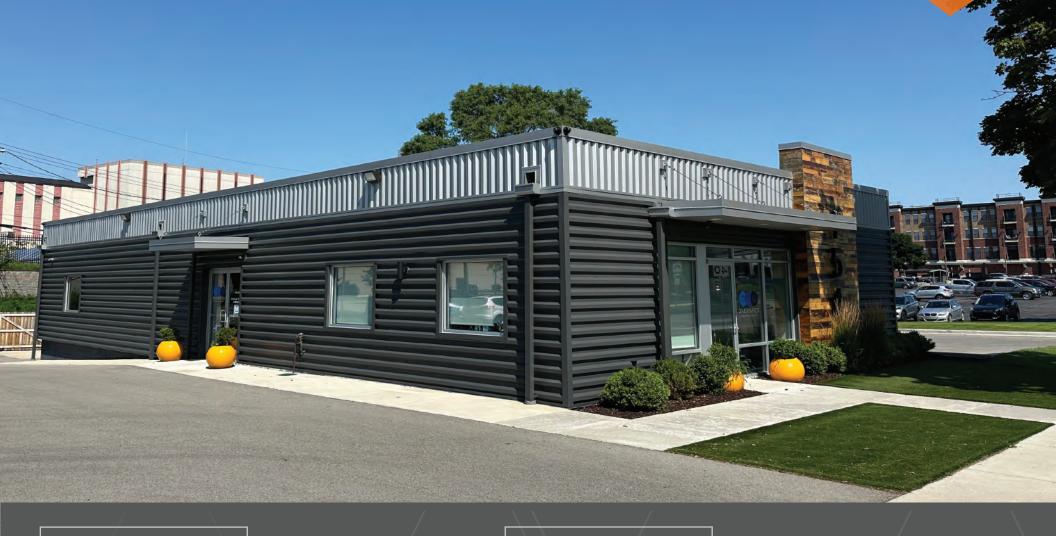

### PROPERTY DETAILS

Address: 154 S. Larch Street, Lansing, MI 48912

Lease Rate: \$20.00/SF, NNN

Building SF: 2,564

Year Built: 2022

Information: The property features three private offices,

a dedicated conference room, and ample on-site parking. Additionally, a spacious basement provides extra storage, enhancing functionality and convenience for a

variety of business needs.

### **AREA DESCRIPITION**

154 S. Larch Street, located in the Stadium District of Downtown Lansing, is designed for functionality and convenience. The property features onsite parking to accommodate both employees and visitors, along with dual entryways that optimize traffic flow and enhance accessibility. Its strategic location near the I-496 corridor ensures seamless connectivity to the Greater Lansing area and beyond, making it an ideal site for businesses requiring efficient transportation routes.