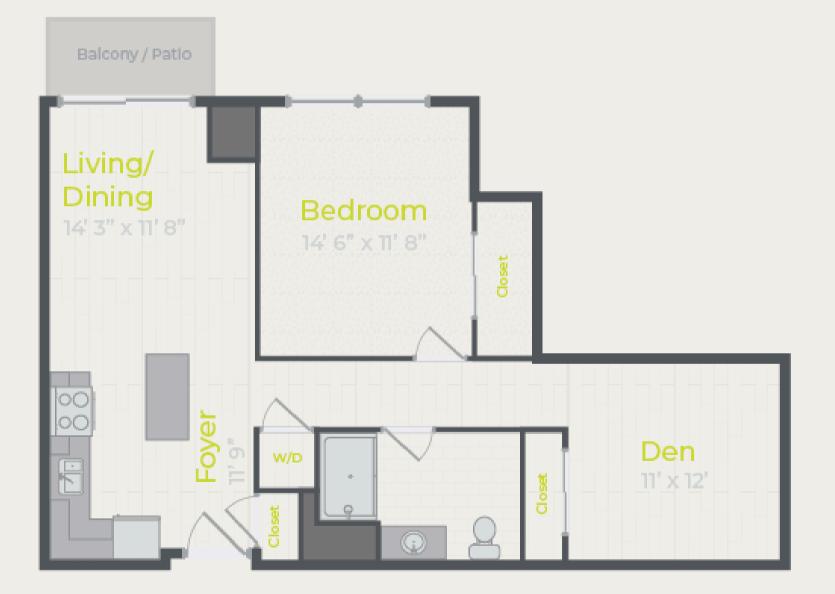

## Floor Plans

### MAKE YOUR DREAM LIFE YOUR REAL LIFE

Expand your view with a next-level home at One Wheeling Town Center. Our\_studio, one, two, and three bedroom apartments in Wheeling, Illinois, meet your every need when it comes to modern living.