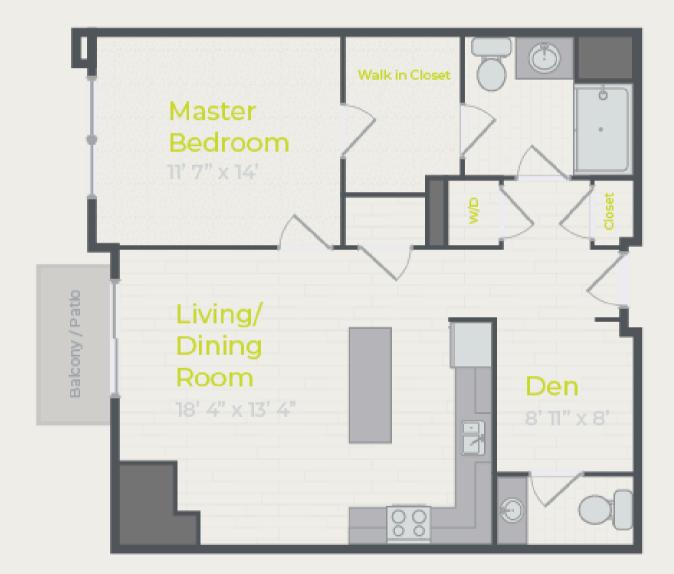

## Floor Plans

### MAKE YOUR DREAM LIFE YOUR REAL LIFE

Expand your view with a next-level home at One Wheeling Town Center. Our\_studio, one, two, and three bedroom apartments in Wheeling, Illinois, meet your every need when it comes to modern living.