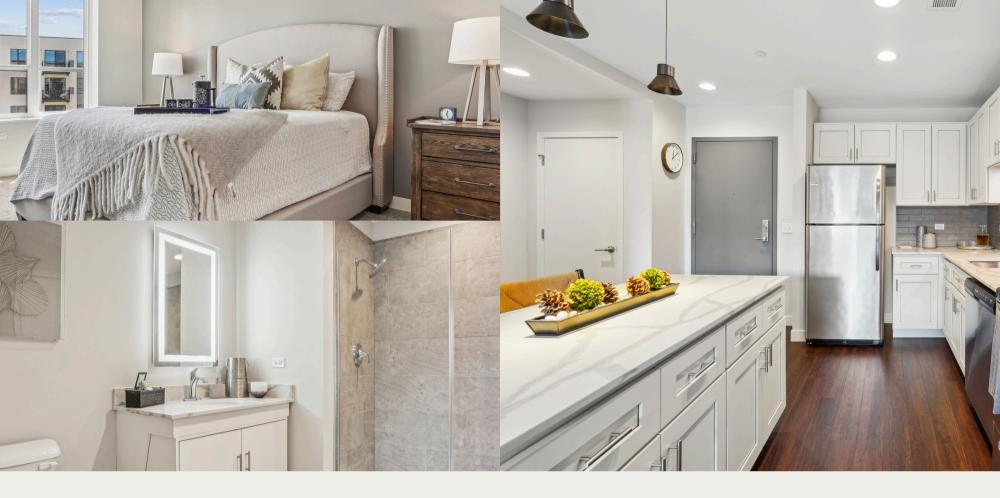

### **In-Home Amenities**

#### LUXURIOUS FEATURES PROVIDE ALL THE COMFORTS OF HOME

- Walk-In Closets
- In-Home Washer & Dryer
- Central Heating & Cooling
- Rain Shower Head
- Balcony or Patio

- Vinyl Plank Flooring
- Stainless-Steel Appliances
- Dishwasher
- Subway Tile Backsplash
- Kitchen Island\*