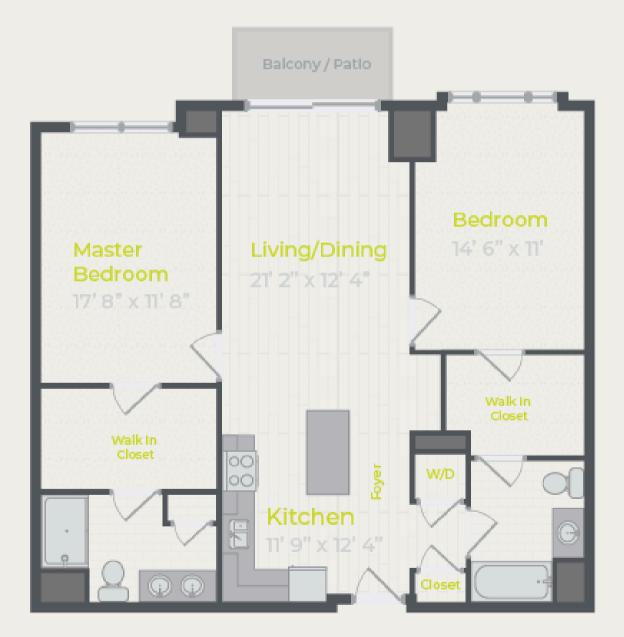

## Floor Plans

### MAKE YOUR DREAM LIFE YOUR REAL LIFE

Expand your view with a next-level home at One Wheeling Town Center. Our\_studio, one, two, and three bedroom apartments in Wheeling, Illinois, meet your every need when it comes to modern living.