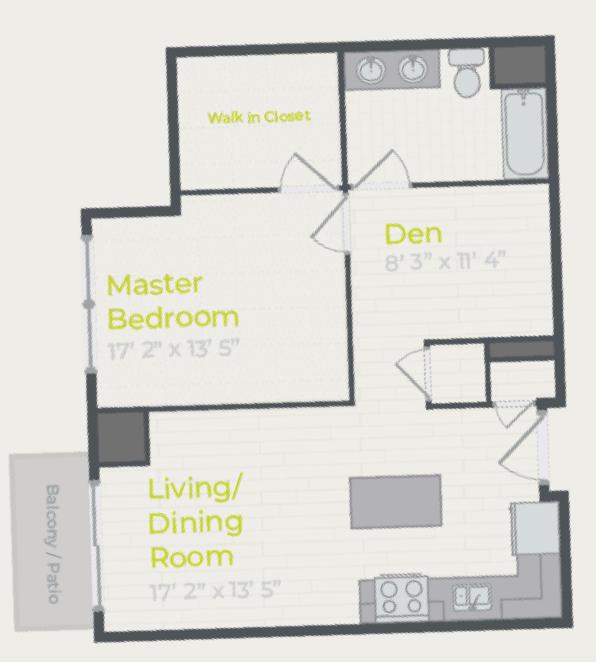

## Floor Plans

### MAKE YOUR DREAM LIFE YOUR REAL LIFE

Expand your view with a next-level home at One Wheeling Town Center. Our\_studio, one, two, and three bedroom apartments in Wheeling, Illinois, meet your every need when it comes to modern living.