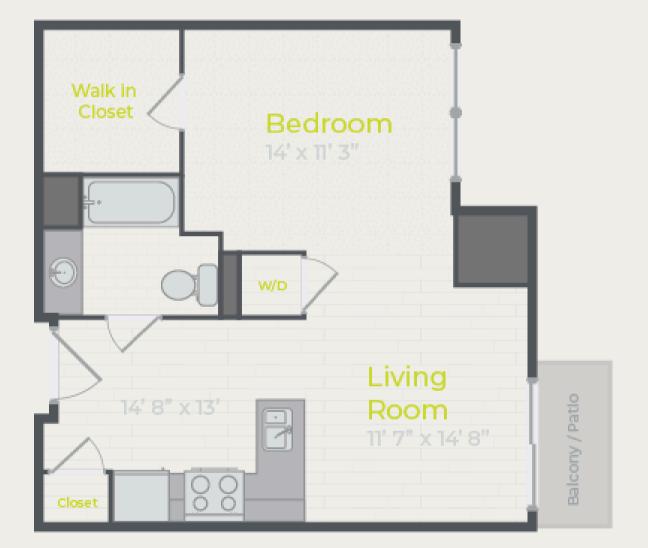

## Floor Plans

### MAKE YOUR DREAM LIFE YOUR REAL LIFE

Expand your view with a next-level home at One Wheeling Town Center. Our\_studio, one, two, and three bedroom apartments in Wheeling, Illinois, meet your every need when it comes to modern living.