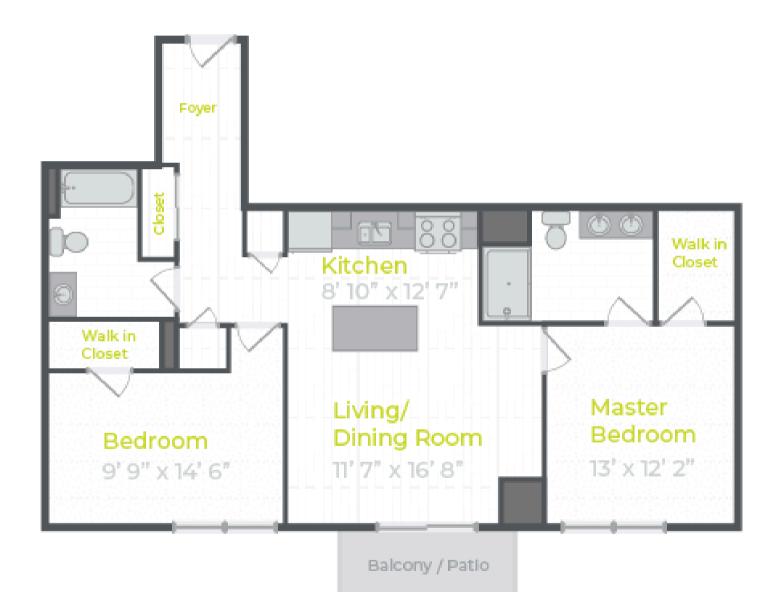

## Floor Plans

### MAKE YOUR DREAM LIFE YOUR REAL LIFE

Expand your view with a next-level home at One Wheeling Town Center. Our\_studio, one, two, and three bedroom apartments in Wheeling, Illinois, meet your every need when it comes to modern living.