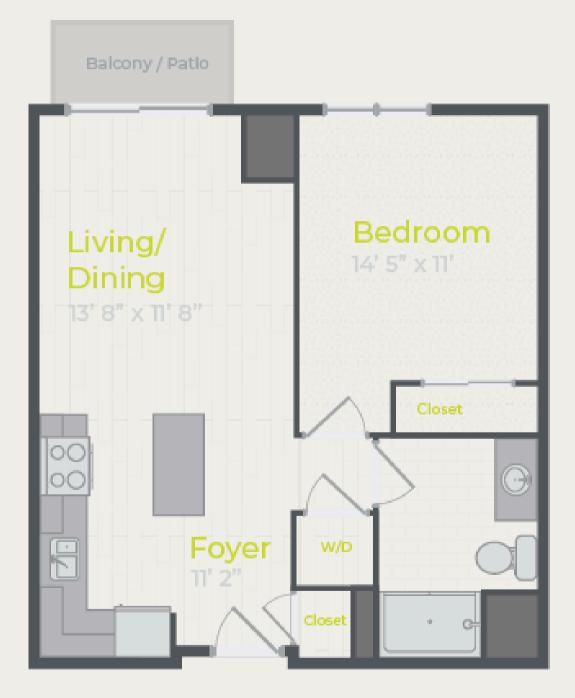

## Floor Plans

### MAKE YOUR DREAM LIFE YOUR REAL LIFE

Expand your view with a next-level home at One Wheeling Town Center. Our\_studio, one, two, and three bedroom apartments in Wheeling, Illinois, meet your every need when it comes to modern living.