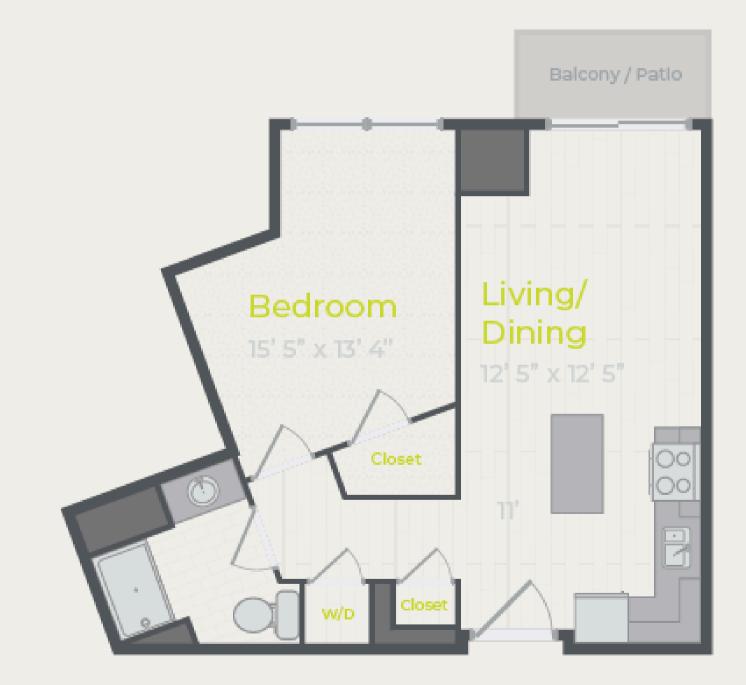

## Floor Plans

### MAKE YOUR DREAM LIFE YOUR REAL LIFE

Expand your view with a next-level home at One Wheeling Town Center. Our\_studio, one, two, and three bedroom apartments in Wheeling, Illinois, meet your every need when it comes to modern living.