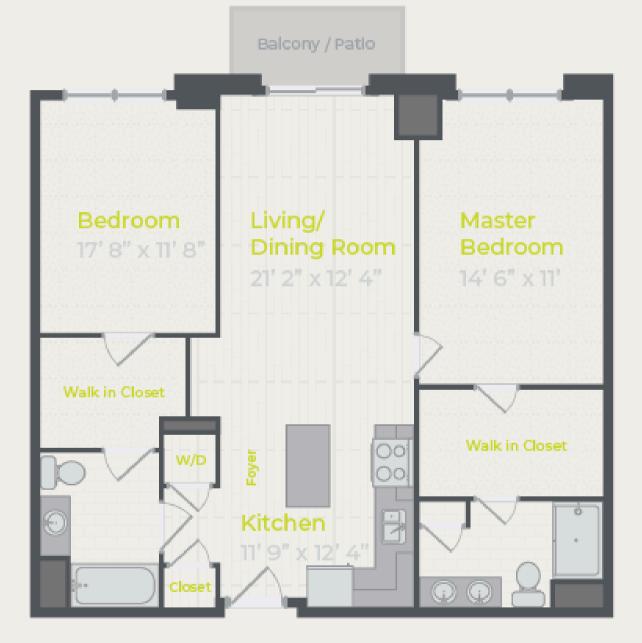

## Floor Plans

### MAKE YOUR DREAM LIFE YOUR REAL LIFE

Expand your view with a next-level home at One Wheeling Town Center. Our\_studio, one, two, and three bedroom apartments in Wheeling, Illinois, meet your every need when it comes to modern living.