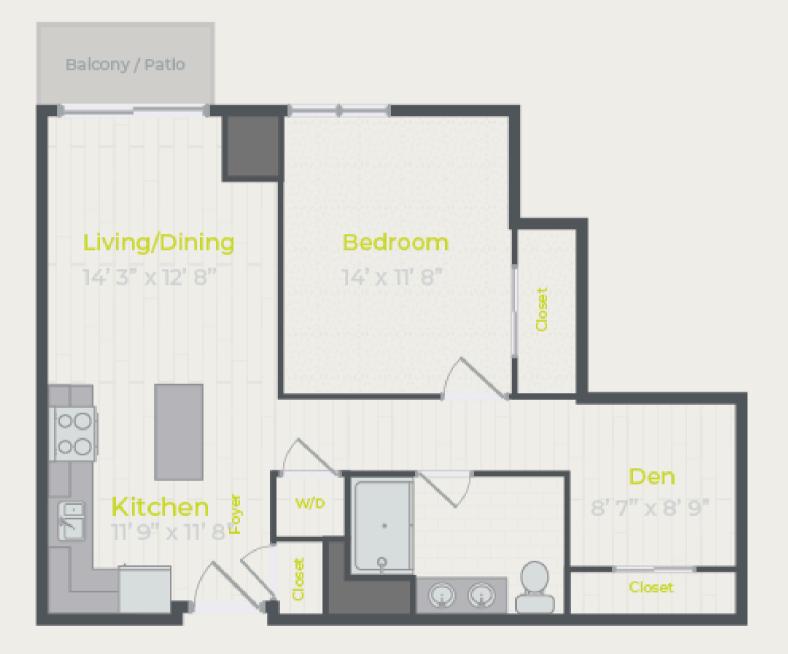

## Floor Plans

### MAKE YOUR DREAM LIFE YOUR REAL LIFE

Expand your view with a next-level home at One Wheeling Town Center. Our\_studio, one, two, and three bedroom apartments in Wheeling, Illinois, meet your every need when it comes to modern living.