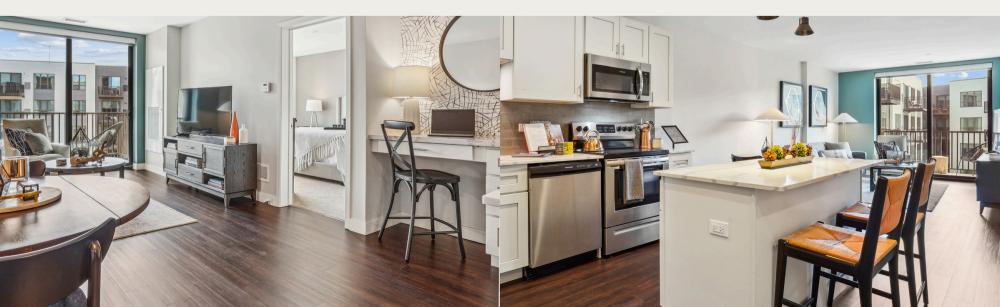

### **In-Home Amenities**

#### LUXURIOUS FEATURES PROVIDE ALL THE COMFORTS OF HOME

- Walk-In Closets
- In-Home Washer & Dryer
- Central Heating & Cooling
- Rain Shower Head
- Balcony or Patio

- Vinyl Plank Flooring
- Stainless-Steel Appliances
- Dishwasher
- Subway Tile Backsplash
- Kitchen Island\*