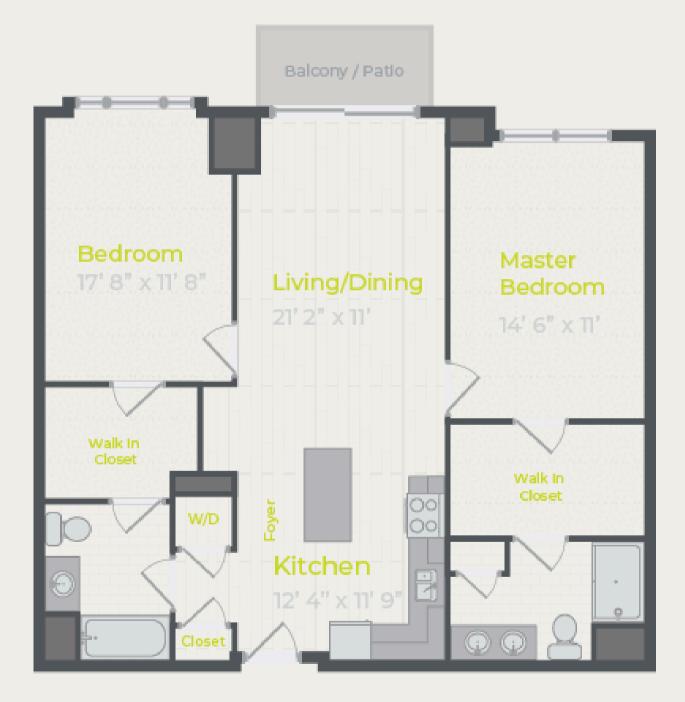

## Floor Plans

### MAKE YOUR DREAM LIFE YOUR REAL LIFE

Expand your view with a next-level home at One Wheeling Town Center. Our\_studio, one, two, and three bedroom apartments in Wheeling, Illinois, meet your every need when it comes to modern living.