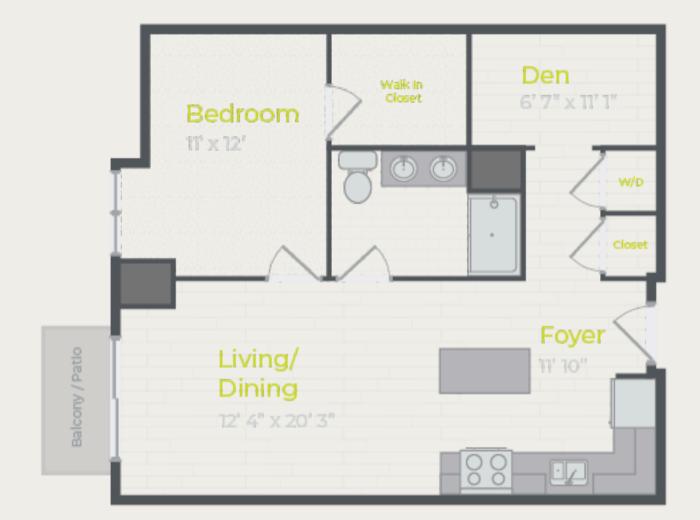

## Floor Plans

### MAKE YOUR DREAM LIFE YOUR REAL LIFE

Expand your view with a next-level home at One Wheeling Town Center. Our\_studio, one, two, and three bedroom apartments in Wheeling, Illinois, meet your every need when it comes to modern living.