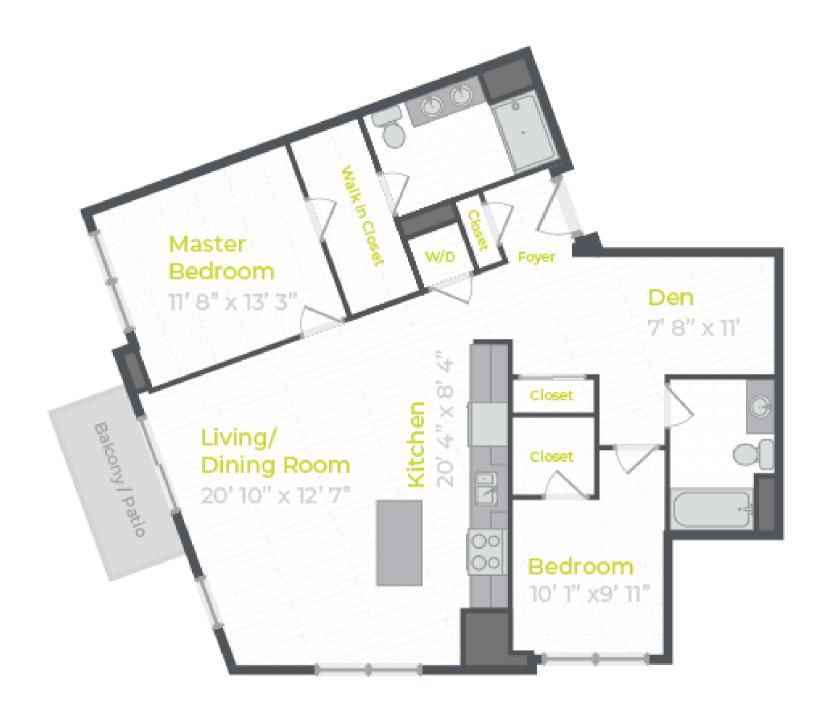

## Floor Plans

### MAKE YOUR DREAM LIFE YOUR REAL LIFE

Expand your view with a next-level home at One Wheeling Town Center. Our\_studio, one, two, and three bedroom apartments in Wheeling, Illinois, meet your every need when it comes to modern living.