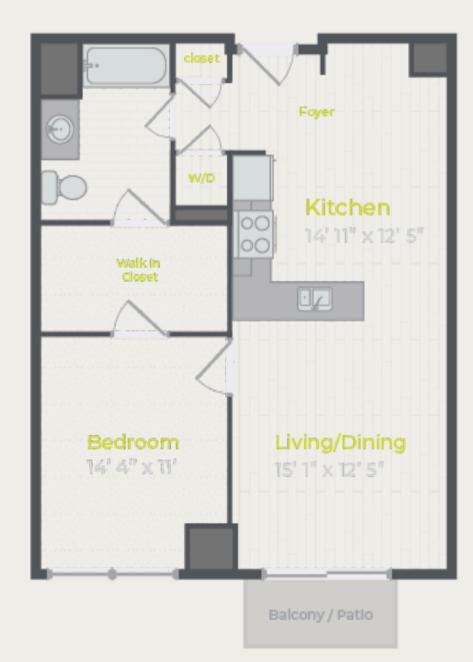

## Floor Plans

### MAKE YOUR DREAM LIFE YOUR REAL LIFE

Expand your view with a next-level home at One Wheeling Town Center. Our\_studio, one, two, and three bedroom apartments in Wheeling, Illinois, meet your every need when it comes to modern living.