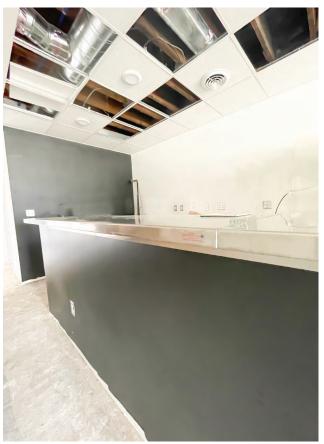

## **PROPERTY INFO**

- 578 Square Feet of available space
- Walk-up countertop/bar in place (room for a 3-compartment sink to be installed)
- New roof, windows, ADA restroom, and HVAC system in place
- Highly visible location with great signage opportunity
- Located in the heart of the energizing Stadium District
- Surrounded by 15+ bars and restaurants and 500+ residents
- Steps from Jackson Field (home of Lansing Lugnuts), the Lansing River Trail, the Lansing Center, and Lansing Brewing Company