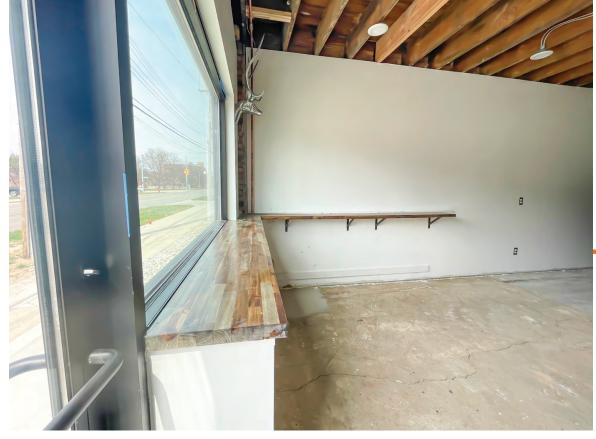

## **PROPERTY INFO**

- 578 Square Feet of available space
- Walk-up countertop/bar in place (room for a 3-compartment sink to be installed)
- New roof, windows, ADA restroom, and HVAC system in place
- Highly visible location with great signage opportunity
- Located in the heart of the energizing Stadium District
- Surrounded by 15+ bars and restaurants and 500+ residents
- Steps from Jackson Field (home of Lansing Lugnuts), the Lansing River Trail, the Lansing Center, and Lansing Brewing Company