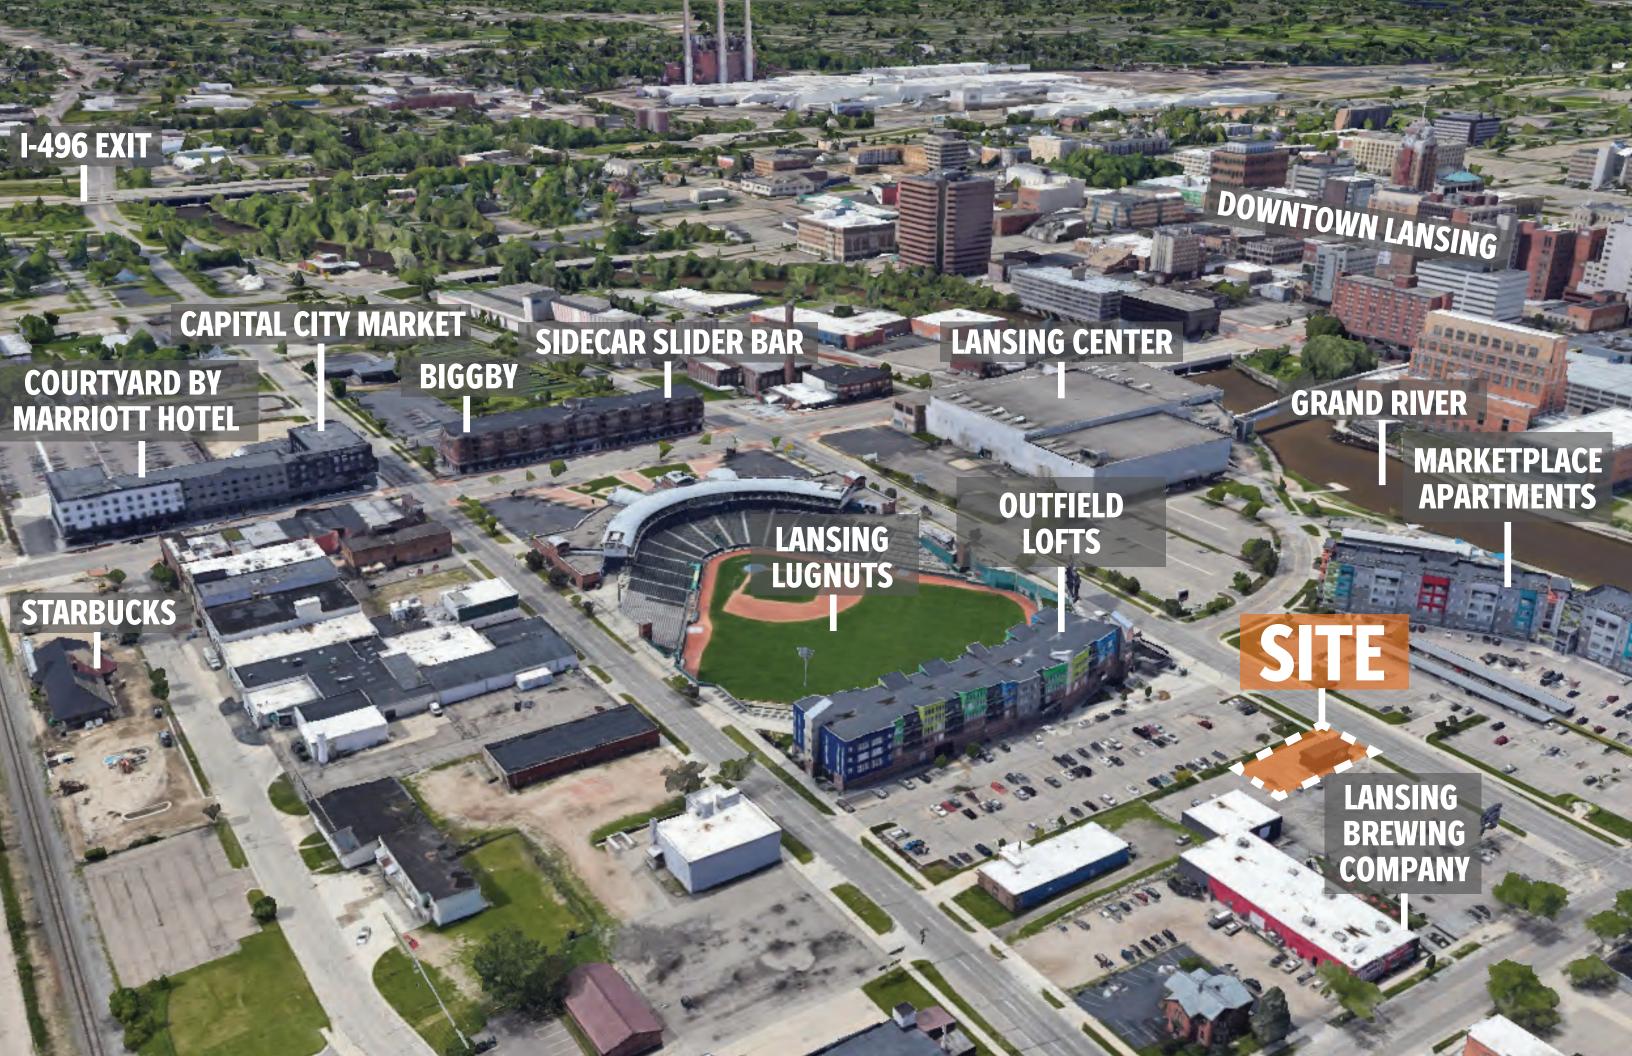

## JOIN THE GROWTH AND ENERGY OF THE THRIVING STADIUM DISTRICT TODAY!

## **PROPERTY INFO**

- 578 Square Feet of available space
- Walk-up countertop/bar in place (room for a 3-compartment sink to be installed)
- New roof, windows, ADA restroom, and HVAC system in place
- Highly visible location with great signage opportunity
- Located in the heart of the energizing Stadium District
- Surrounded by 15+ bars and restaurants and 500+ residents
- Steps from Jackson Field (home of Lansing Lugnuts), the Lansing River Trail, the Lansing Center, and Lansing Brewing Company