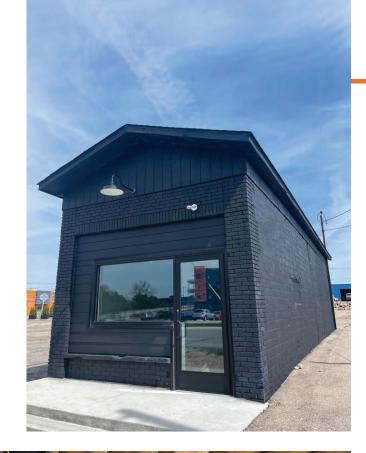

## **PROPERTY INFO**

- 578 Square Feet of available space
- Walk-up countertop/bar in place (room for a 3-compartment sink to be installed)
- New roof, windows, ADA restroom, and HVAC system in place
- Highly visible location with great signage opportunity
- Located in the heart of the energizing Stadium District
- Surrounded by 15+ bars and restaurants and 500+ residents
- Steps from Jackson Field (home of Lansing Lugnuts), the Lansing River Trail, the Lansing Center, and Lansing Brewing Company