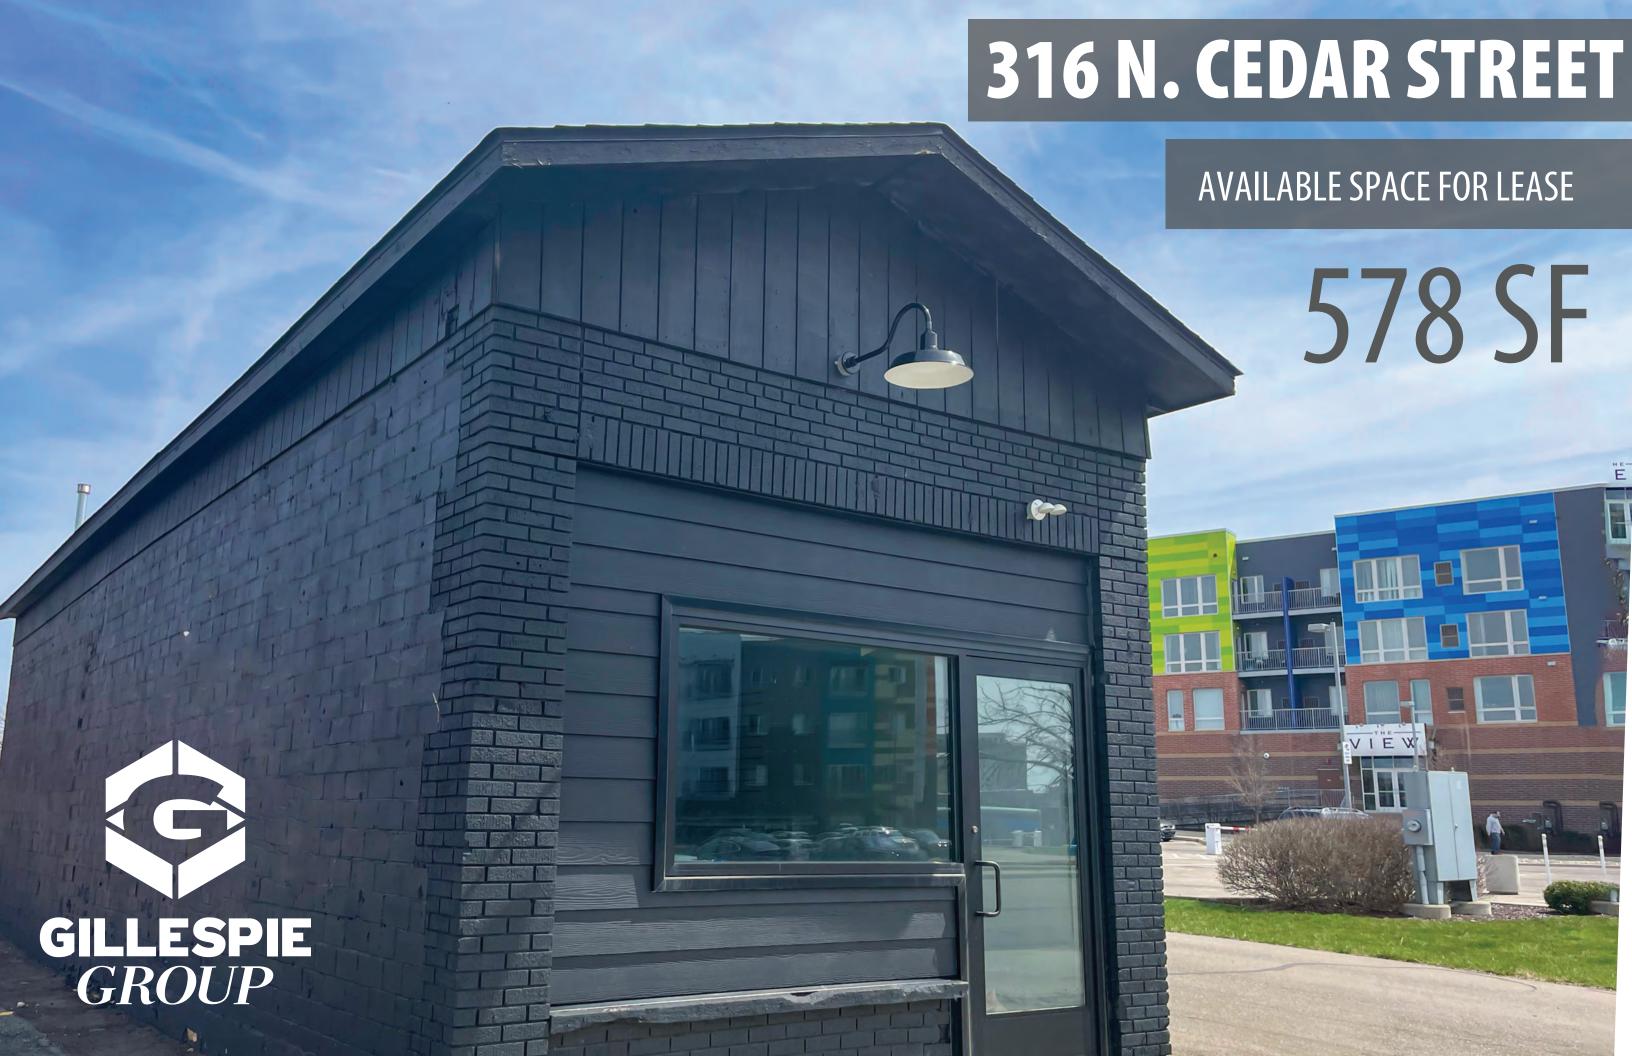

## JOIN THE GROWTH AND ENERGY OF THE THRIVING STADIUM DISTRICT TODAY!

## **PROPERTY INFO**

- 578 Square Feet of available space
- Walk-up countertop/bar in place (room for a 3-compartment sink to be installed)
- New roof, windows, ADA restroom, and HVAC system in place
- Highly visible location with great signage opportunity
- Located in the heart of the energizing Stadium District
- Surrounded by 15+ bars and restaurants and 500+ residents
- Steps from Jackson Field (home of Lansing Lugnuts), the Lansing River Trail, the Lansing Center, and Lansing Brewing Company