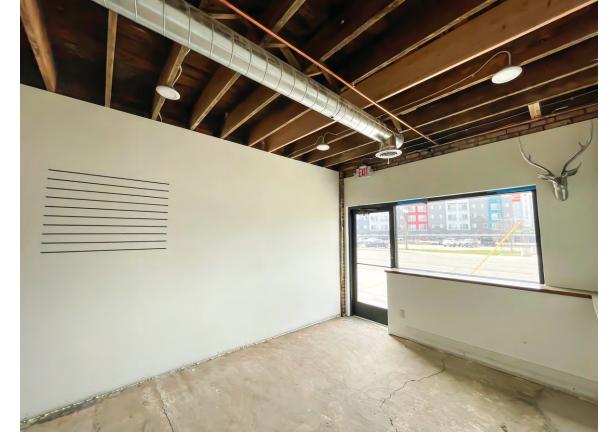

## **PROPERTY INFO**

- 578 Square Feet of available space
- Walk-up countertop/bar in place (room for a 3-compartment sink to be installed)
- New roof, windows, ADA restroom, and HVAC system in place
- Highly visible location with great signage opportunity
- Located in the heart of the energizing Stadium District
- Surrounded by 15+ bars and restaurants and 500+ residents
- Steps from Jackson Field (home of Lansing Lugnuts), the Lansing River Trail, the Lansing Center, and Lansing Brewing Company