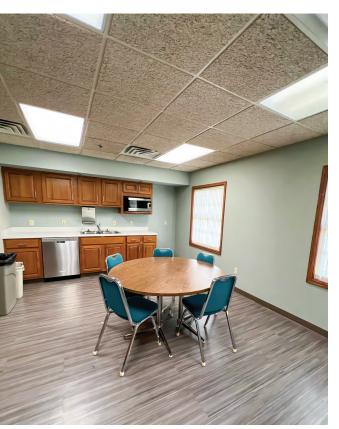

## **PROPERTY INFO**

- 12,148 SF (6,074 SF 1st floor, 6,074 SF lower level)
- Professional office building close to medical services
- Renovated option including 3,000 SF of space with separated suite entrances
- 43 onsite parking spaces
- Highly visible building on the corner of Jolly & Collins
- Minutes from the new McLaren Lansing campus
- 2.5 miles from Michigan State University
- Local amentities nearby including restaurants, shopping, and lodging
- Excellent street frontage for retail or office
- Constructed in 1991
- Full basement with elevator
- Easy access to I-96 and US-127