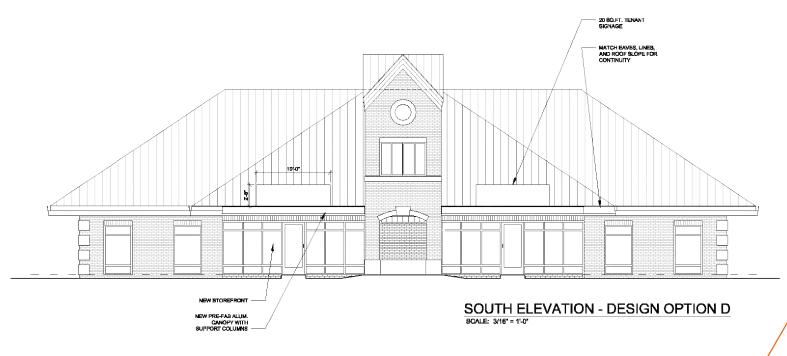

tail or office
- Constructed in 1991
- Full basement with elevator
- Easy access to I-96 and US-127

### CONTACT

### **PATRICK T. GILLESPIE**

Business Development Analyst 517.333.4123 ptgillespie@gillespie-group.com



**GILLESPIE-GROUP.COM** 

## HIGH-VISIBILITY SPACE

## **AERIAL MAP AND EXTERIOR PHOTOS**

## **CONTACT PATRICK T. GILLESPIE**

Business Development Analyst 517.333.4123 ptgillespie@gillespie-group.com





**GILLESPIE-GROUP.COM** 



# FOR YOUR TEAM TO CALL HOME



## **OFFICE USE**

- First Floor 6,074 SF
- 24.00/SF, Modified Gross
- Immediate Occupancy Available









# TO HELP YOUR BUSINESS THRIVE



### **RETAIL USE**

- Two (2) 3,000 SF spaces
- Separate suite access
- \$30.00/SF, NNN
- Tenant Improvement Allowance included



## EAST ELEVATION - DESIGN OPTION D