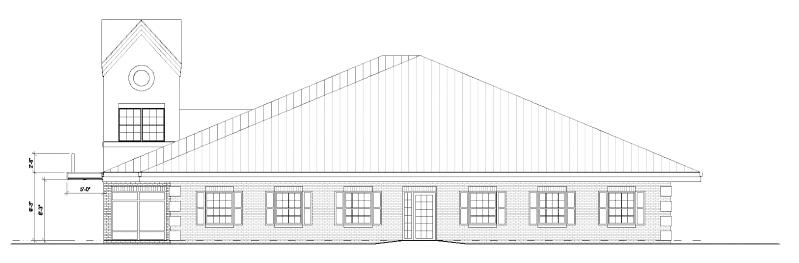

ging
- Excellent street frontage for retail or office
- Constructed in 1991
- Full basement with elevator
- Easy access to I-96 and US-127

### CONTACT

### **PATRICK T. GILLESPIE**

Business Development Analyst 517.333.4123 ptgillespie@gillespie-group.com



**GILLESPIE-GROUP.COM** 

## HIGH-VISIBILITY SPACE

## **AERIAL MAP AND EXTERIOR PHOTOS**

## **CONTACT PATRICK T. GILLESPIE**

Business Development Analyst 517.333.4123 ptgillespie@gillespie-group.com





**GILLESPIE-GROUP.COM** 



# FOR YOUR TEAM TO CALL HOME



## **OFFICE USE**

- First Floor 6,074 SF
- 24.00/SF, Modified Gross
- Immediate Occupancy Available









# TO HELP YOUR BUSINESS THRIVE



### **RETAIL USE**

- Two (2) 3,000 SF spaces
- Separate suite access
- \$30.00/SF, NNN
- Tenant Improvement Allowance included



## EAST ELEVATION - DESIGN OPTION D