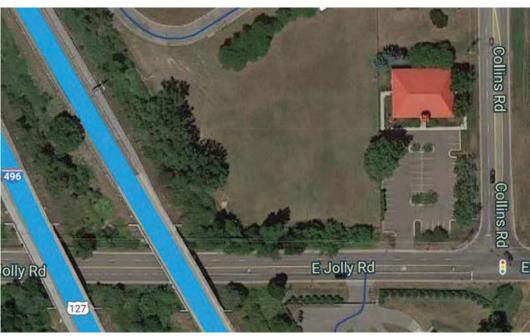

## **AERIAL MAP AND EXTERIOR PHOTOS**

## **PROPERTY INFO**

- 12,148 SF (6,074 SF 1st floor, 6,074 SF lower level)
- Professional office building close to medical services
- Renovated option including 3,000 SF of space with separated suite entrances
- 43 onsite parking spaces
- Highly visible building on the corner of Jolly & Collins
- Minutes from the new McLaren Lansing campus
- 2.5 miles from Michigan State University
- Local amentities nearby including restaurants, shopping, and lodging
- Excellent street frontage for retail or office
- Constructed in 1991
- Full basement with elevator
- Easy access to I-96 and US-127