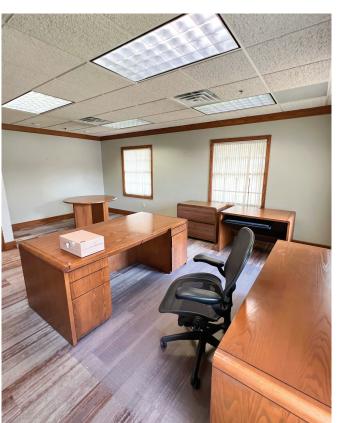

## **PROPERTY INFO**

- 12,148 SF (6,074 SF 1st floor, 6,074 SF lower level)
- Professional office building close to medical services
- Renovated option including 3,000 SF of space with separated suite entrances
- 43 onsite parking spaces
- Highly visible building on the corner of Jolly & Collins
- Minutes from the new McLaren Lansing campus
- 2.5 miles from Michigan State University
- Local amentities nearby including restaurants, shopping, and lodging
- Excellent street frontage for retail or office
- Constructed in 1991
- Full basement with elevator
- Easy access to I-96 and US-127

## **OFFICE USE**

- First Floor 6,074 SF
- 24.00/SF, Modified Gross
- Immediate Occupancy Available