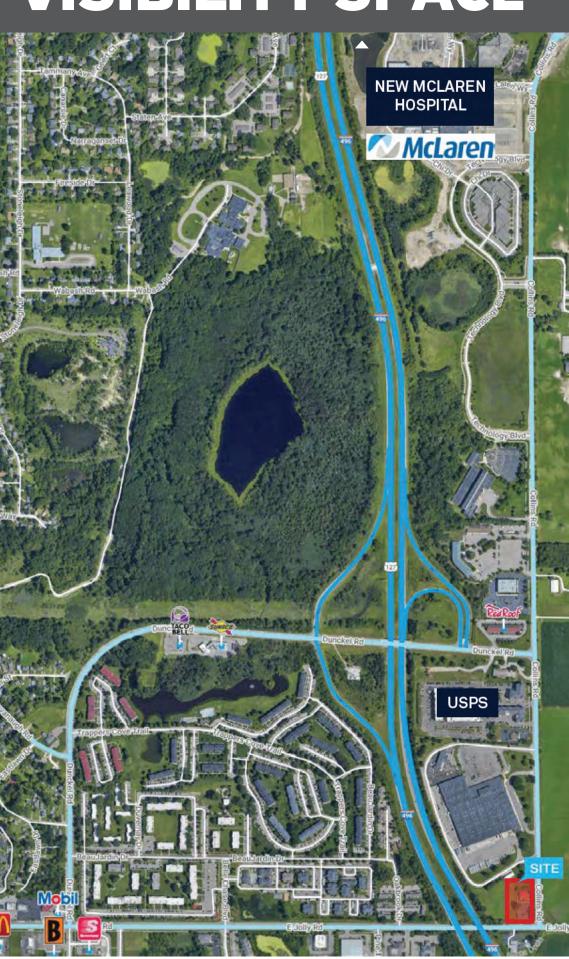

## HIGH-VISIBILITY SPACE

## **PROPERTY INFO**

- 12,148 SF (6,074 SF 1st floor, 6,074 SF lower level)
- Professional office building close to medical services
- Renovated option including 3,000 SF of space with separated suite entrances
- 43 onsite parking spaces
- Highly visible building on the corner of Jolly & Collins
- Minutes from the new McLaren Lansing campus
- 2.5 miles from Michigan State University
- Local amentities nearby including restaurants, shopping, and lodging
- Excellent street frontage for retail or office
- Constructed in 1991
- Full basement with elevator
- Easy access to I-96 and US-127