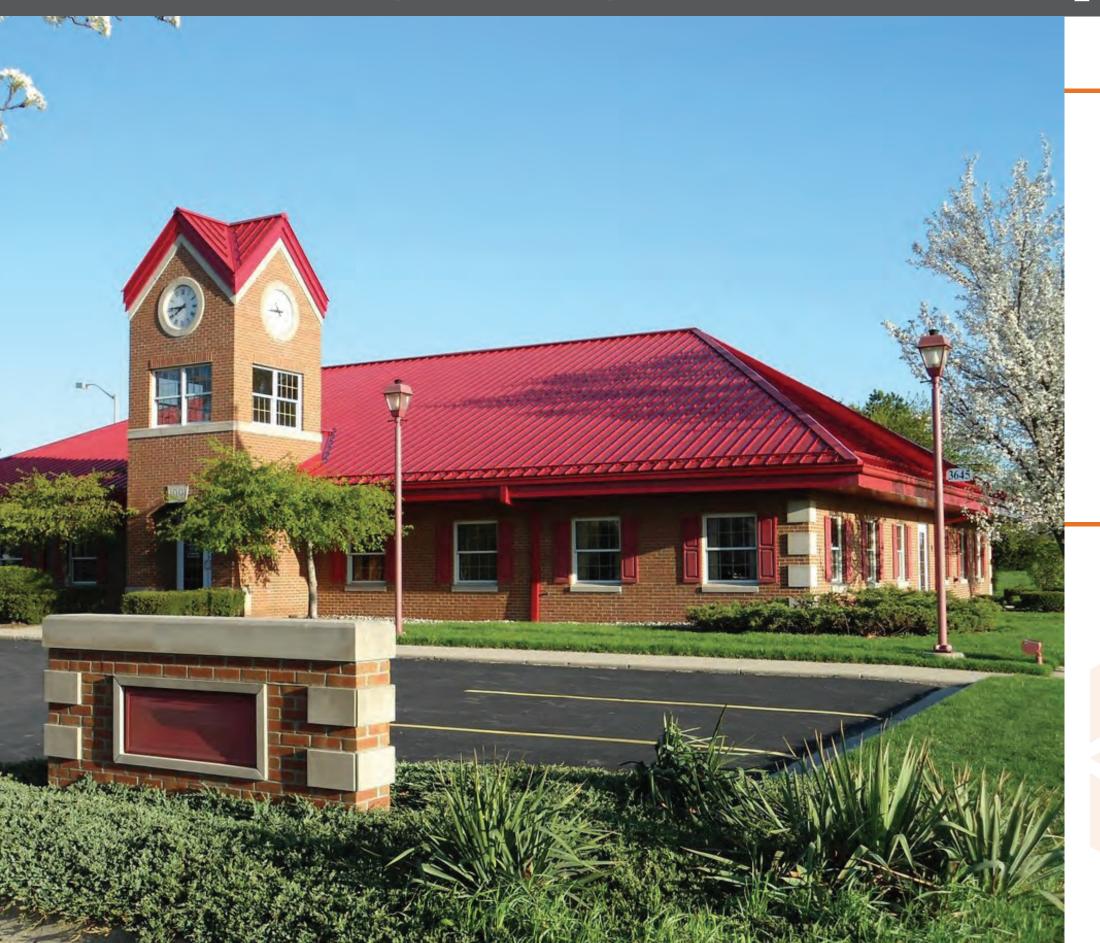

## **AERIAL MAP AND EXTERIOR PHOTOS**

## **PROPERTY INFO**

- 12,148 SF (6,074 SF 1st floor, 6,074 SF lower level)
- Professional office building close to medical services
- Renovated option including 3,000 SF of space with separated suite entrances
- 43 onsite parking spaces
- Highly visible building on the corner of Jolly & Collins
- Minutes from the new McLaren Lansing campus
- 2.5 miles from Michigan State University
- Local amentities nearby including restaurants, shopping, and lodging
- Excellent street frontage for retail or office
- Constructed in 1991
- Full basement with elevator
- Easy access to I-96 and US-127