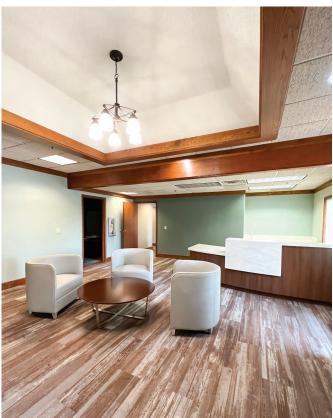

## **PROPERTY INFO**

- 12,148 SF (6,074 SF 1st floor, 6,074 SF lower level)
- Professional office building close to medical services
- Renovated option including 3,000 SF of space with separated suite entrances
- 43 onsite parking spaces
- Highly visible building on the corner of Jolly & Collins
- Minutes from the new McLaren Lansing campus
- 2.5 miles from Michigan State University
- Local amentities nearby including restaurants, shopping, and lodging
- Excellent street frontage for retail or office
- Constructed in 1991
- Full basement with elevator
- Easy access to I-96 and US-127