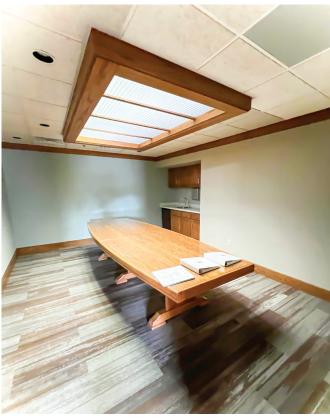

## **PROPERTY INFO**

- 12,148 SF (6,074 SF 1st floor, 6,074 SF lower level)
- Professional office building close to medical services
- Renovated option including 3,000 SF of space with separated suite entrances
- 43 onsite parking spaces
- Highly visible building on the corner of Jolly & Collins
- Minutes from the new McLaren Lansing campus
- 2.5 miles from Michigan State University
- Local amentities nearby including restaurants, shopping, and lodging
- Excellent street frontage for retail or office
- Constructed in 1991
- Full basement with elevator
- Easy access to I-96 and US-127