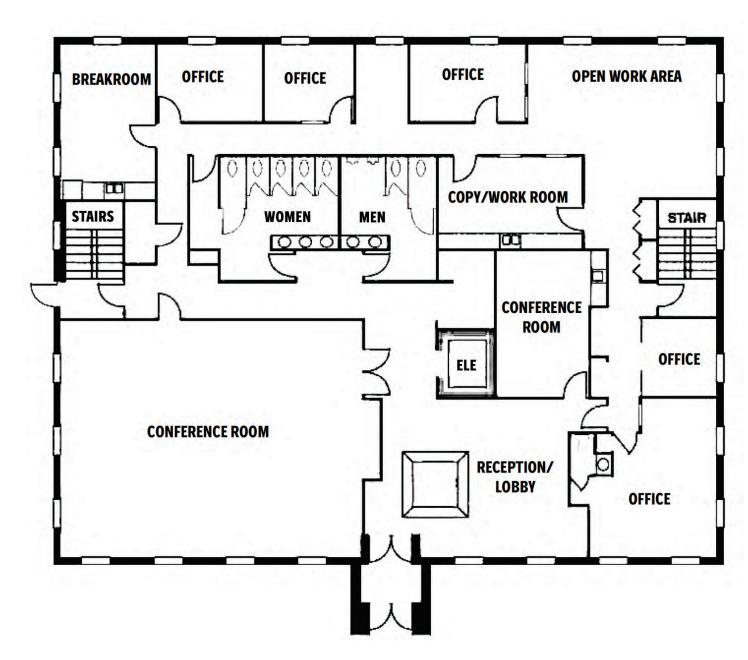

## **PROPERTY INFO**

- 12,148 SF (6,074 SF 1st floor, 6,074 SF lower level)
- Professional office building close to medical services
- Renovated option including 3,000 SF of space with separated suite entrances
- 43 onsite parking spaces
- Highly visible building on the corner of Jolly & Collins
- Minutes from the new McLaren Lansing campus
- 2.5 miles from Michigan State University
- Local amentities nearby including restaurants, shopping, and lodging
- Excellent street frontage for retail or office
- Constructed in 1991
- Full basement with elevator
- Easy access to I-96 and US-127