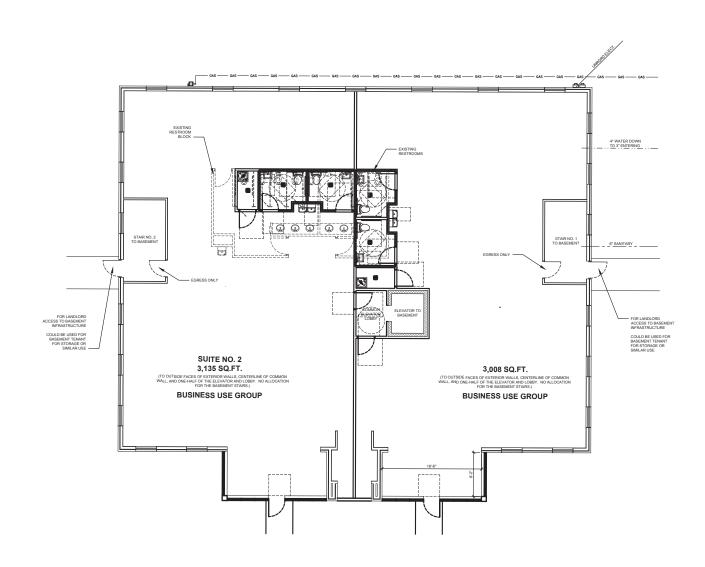

## **PROPERTY INFO**

- 12,148 SF (6,074 SF 1st floor, 6,074 SF lower level)
- Professional office building close to medical services
- Renovated option including 3,000 SF of space with separated suite entrances
- 43 onsite parking spaces
- Highly visible building on the corner of Jolly & Collins
- Minutes from the new McLaren Lansing campus
- 2.5 miles from Michigan State University
- Local amentities nearby including restaurants, shopping, and lodging
- Excellent street frontage for retail or office
- Constructed in 1991
- Full basement with elevator
- Easy access to I-96 and US-127

### **RETAIL USE**

- Two (2) 3,000 SF spaces
- Separate suite access
- \$30.00/SF, NNN
- Tenant Improvement Allowance included