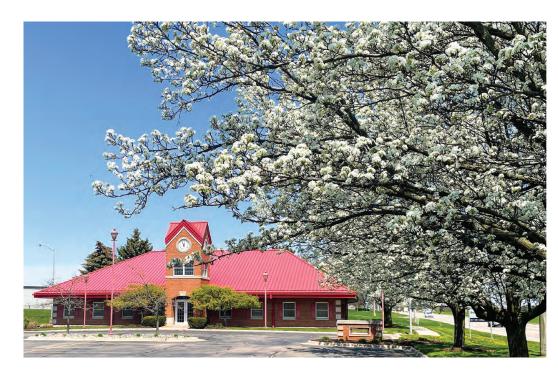

## **AERIAL MAP AND EXTERIOR PHOTOS**

## **PROPERTY INFO**

- 12,148 SF (6,074 SF 1st floor, 6,074 SF lower level)
- Professional office building close to medical services
- Renovated option including 3,000 SF of space with separated suite entrances
- 43 onsite parking spaces
- Highly visible building on the corner of Jolly & Collins
- Minutes from the new McLaren Lansing campus
- 2.5 miles from Michigan State University
- Local amentities nearby including restaurants, shopping, and lodging
- Excellent street frontage for retail or office
- Constructed in 1991
- Full basement with elevator
- Easy access to I-96 and US-127