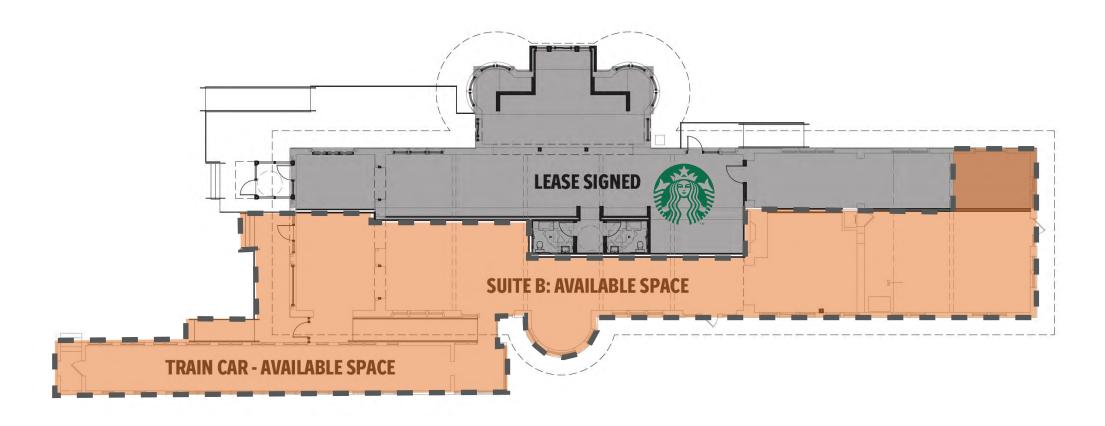

## 637 E. MICHIGAN AVE SUITE B

### PROPERTY DETAILS

Address: 637 E. Michigan Ave, Lansing, MI 48912

Lease Rate: Rental rate built on landlord/tenant negotiations

and tenant improvement specifications

Building SF: 4,027

Year Renovated: 2022

FLOOR PLAN