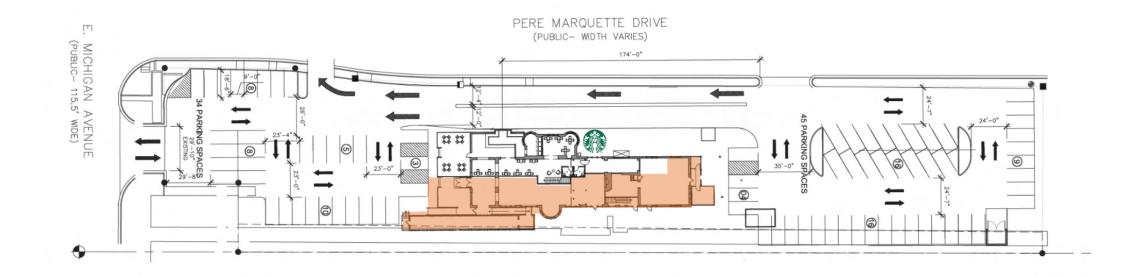

Information: The property features new windows, roof,

and a separate entry vestibule. Surface parking is available at the doorstep, with prominent street and building signage for

maximum visibility.

# **SITE PLAN**

PHOTO GALLERY

**CONTEXT MAP** 