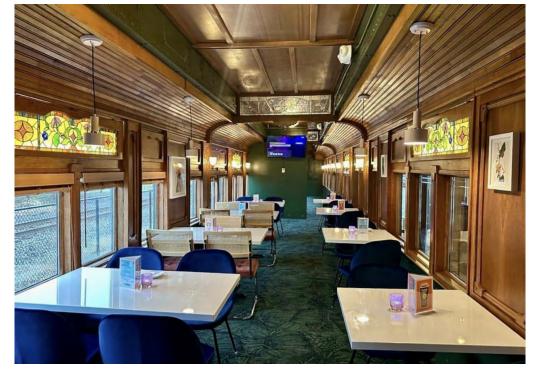

Courtyard Lansing Downtown, Choose Lansing , Lansing Brewing Company, Jackson Field (home to the Lansing Lugnuts), and Capital City Market.

The surrounding area is home to a dynamic mix of professional offices, retail establishments, and dining options, creating a robust commercial environment. Lansing's population has grown to over 117,000 residents, with the greater metropolitan area exceeding 550,000 people, ensuring a steady flow of potential customers and clients. Additionally, the property enjoys proximity to major transportation routes, including easy access to I-496 and US-127, making it a prime location for businesses seeking visibility and convenience.





FLOOR PLAN



## **SCHEMATIC RESTAURANT FLOOR PLAN**









RESTAURANT FLOOR PLAN SCHEMATIC



# **SITE PLAN**











PHOTO GALLERY





**CONTEXT MAP**