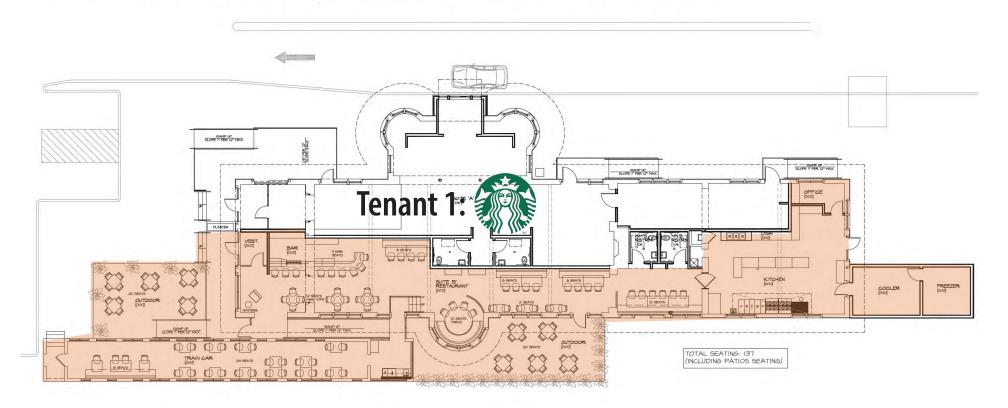

ently close to notable tenants and attractions, including Starbucks, Courtyard Lansing Downtown, Choose Lansing , Lansing Brewing Company, Jackson Field (home to the Lansing Lugnuts), and Capital City Market.

The surrounding area is home to a dynamic mix of professional offices, retail establishments, and dining options, creating a robust commercial environment. Lansing's population has grown to over 117,000 residents, with the greater metropolitan area exceeding 550,000 people, ensuring a steady flow of potential customers and clients. Additionally, the property enjoys proximity to major transportation routes, including easy access to I-496 and US-127, making it a prime location for businesses seeking visibility and convenience.





FLOOR PLAN



## **SCHEMATIC RESTAURANT FLOOR PLAN**









RESTAURANT FLOOR PLAN SCHEMATIC



# **SITE PLAN**











PHOTO GALLERY





**CONTEXT MAP**