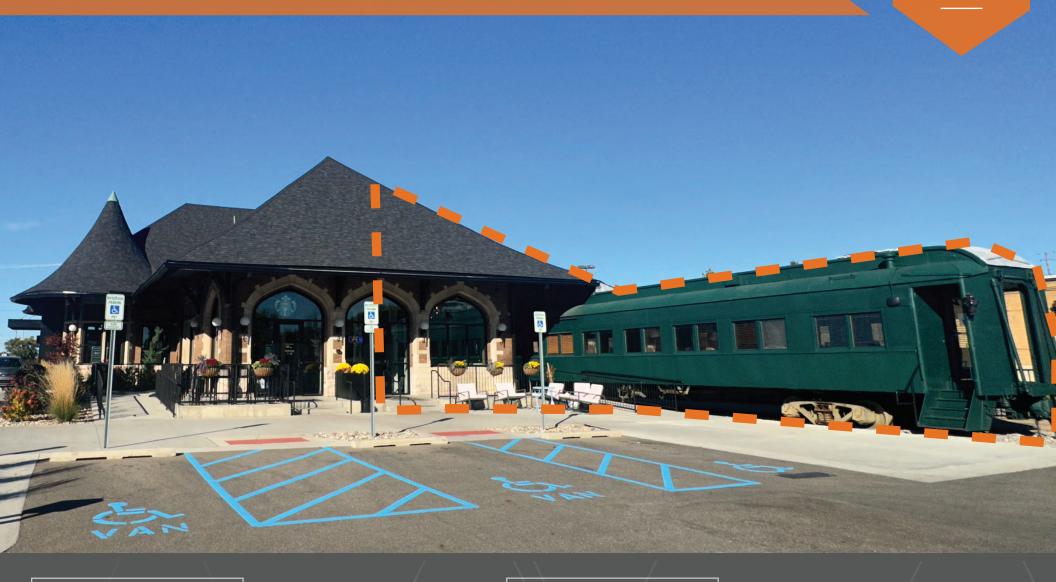

Information: The property features new windows, roof,

and a separate entry vestibule. Surface parking is available at the doorstep, with prominent street and building signage for

maximum visibility.

# **SITE PLAN**

PHOTO GALLERY

**CONTEXT MAP** 