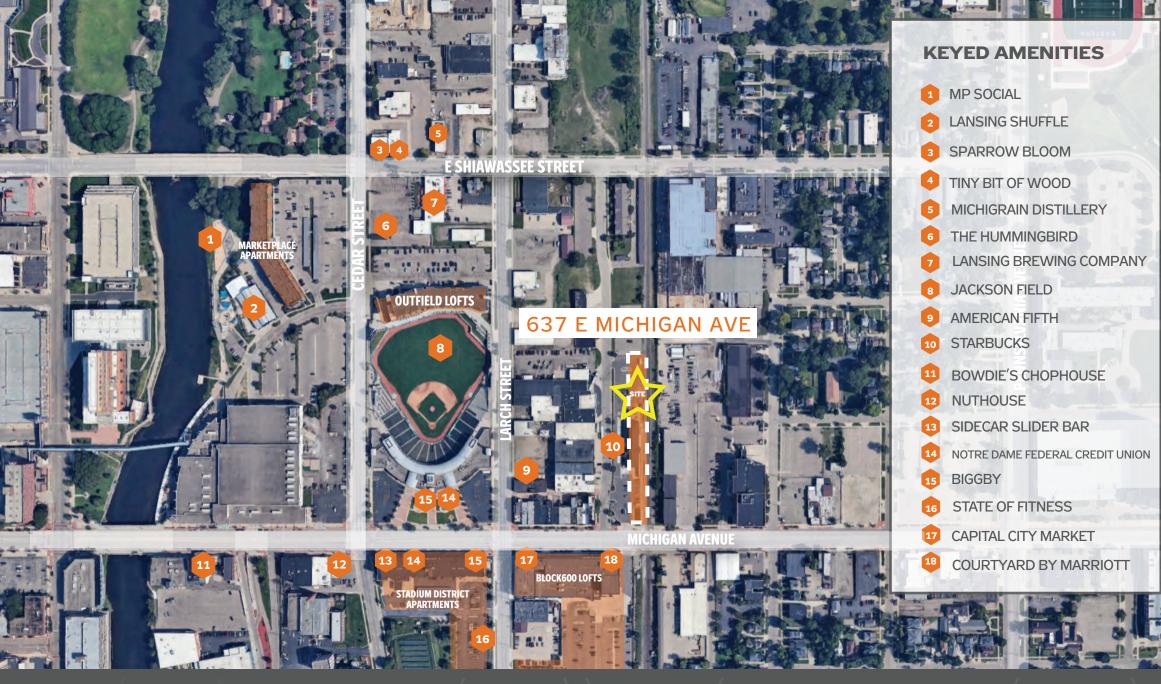

### **AREA DESCRIPITION**

Located in the heart of the Stadium District of Downtown Lansing 637 E. Michigan Avenue offers an unparalleled opportunity to establish your business in a thriving and vibrant area. This location sits just blocks from the Michigan State Capitol and benefits from being in a downtown district that welcomes over 3.5 million annual visitors to its events, attractions, and businesses. The property is conveniently close to notable tenants and attractions, including Starbucks, Courtyard Lansing Downtown, Choose Lansing , Lansing Brewing Company, Jackson Field (home to the Lansing Lugnuts), and Capital City Market.

The surrounding area is home to a dynamic mix of professional offices, retail establishments, and dining options, creating a robust commercial environment. Lansing's population has grown to over 117,000 residents, with the greater metropolitan area exceeding 550,000 people, ensuring a steady flow of potential customers and clients. Additionally, the property enjoys proximity to major transportation routes, including easy access to I-496 and US-127, making it a prime location for businesses seeking visibility and convenience.

# **SITE PLAN**

PHOTO GALLERY

**CONTEXT MAP** 