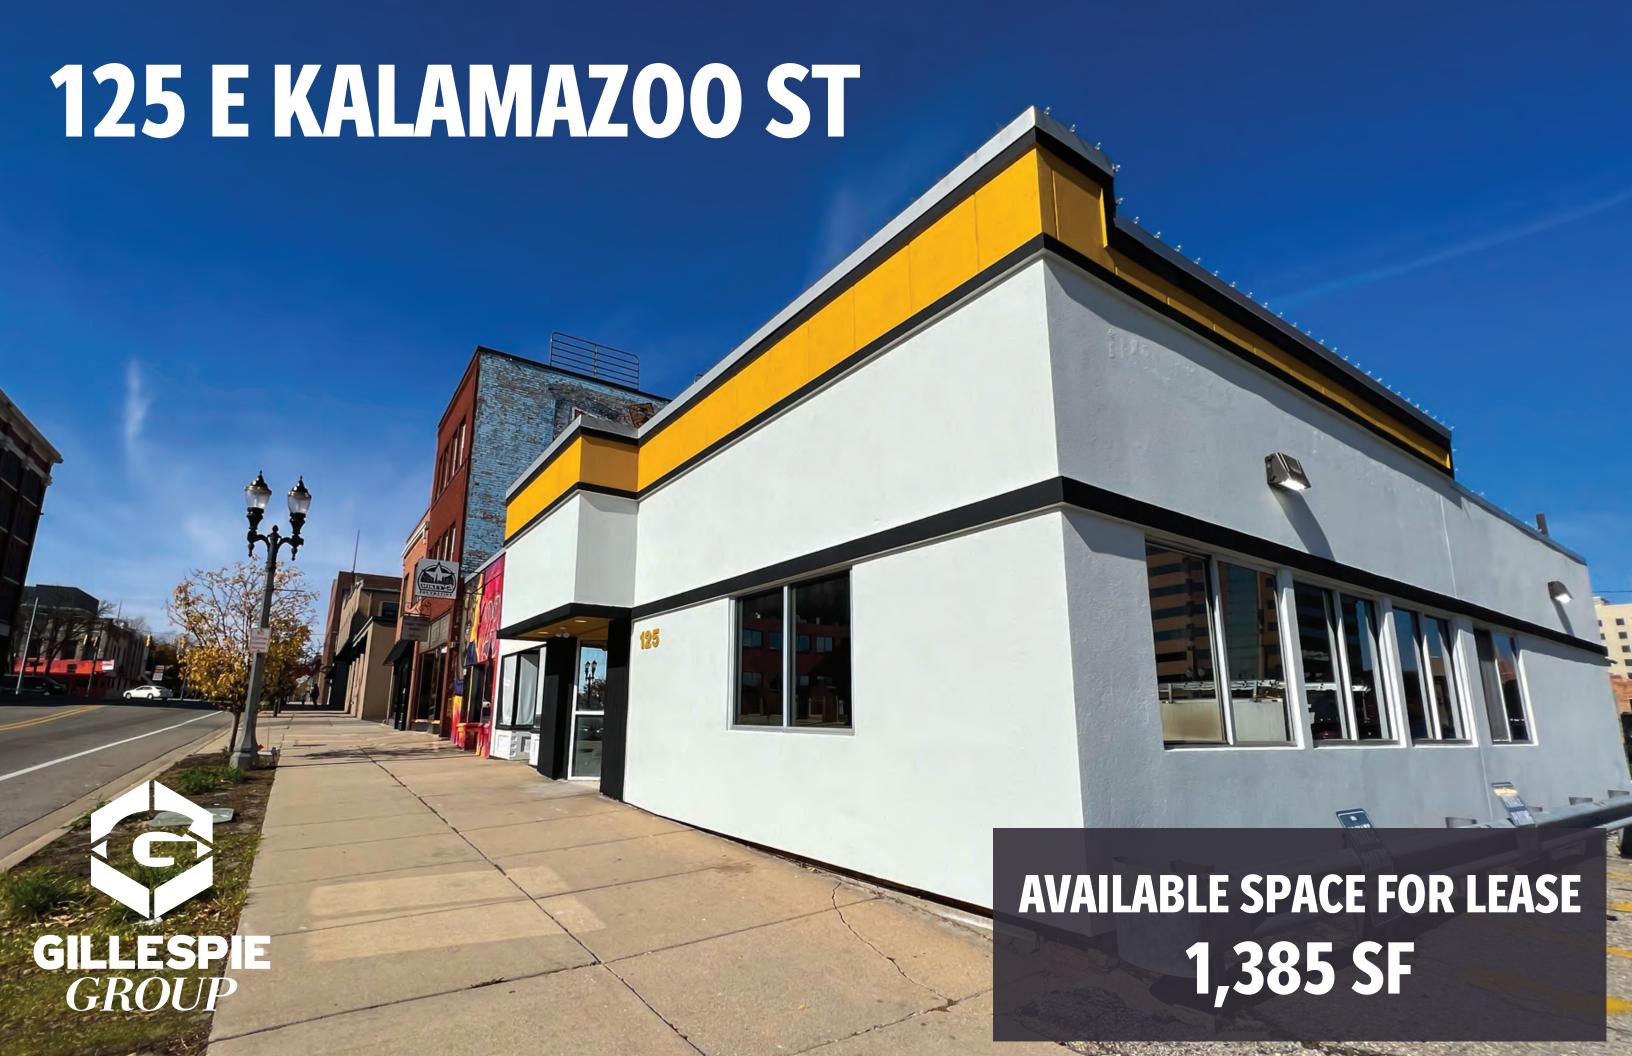

OFFICE · RESTAURANT · RETAIL

### **PROPERTY INFO**

- Brand new interior buildout (office, ADA restroom, two rooms with sinks and open retail space)
- Large storefront windows
- Prominent building signage opportunities
- Adjacent parking lot spaces included in lease
- Footsteps from Washington Square
- Close proximity to the Michigan State Capitol: 0.4 miles
- Easy access to I-496

## **RENTAL RATES**

- \$16.00/SF, NNN
- Triple nets estimated at \$5.50/SF