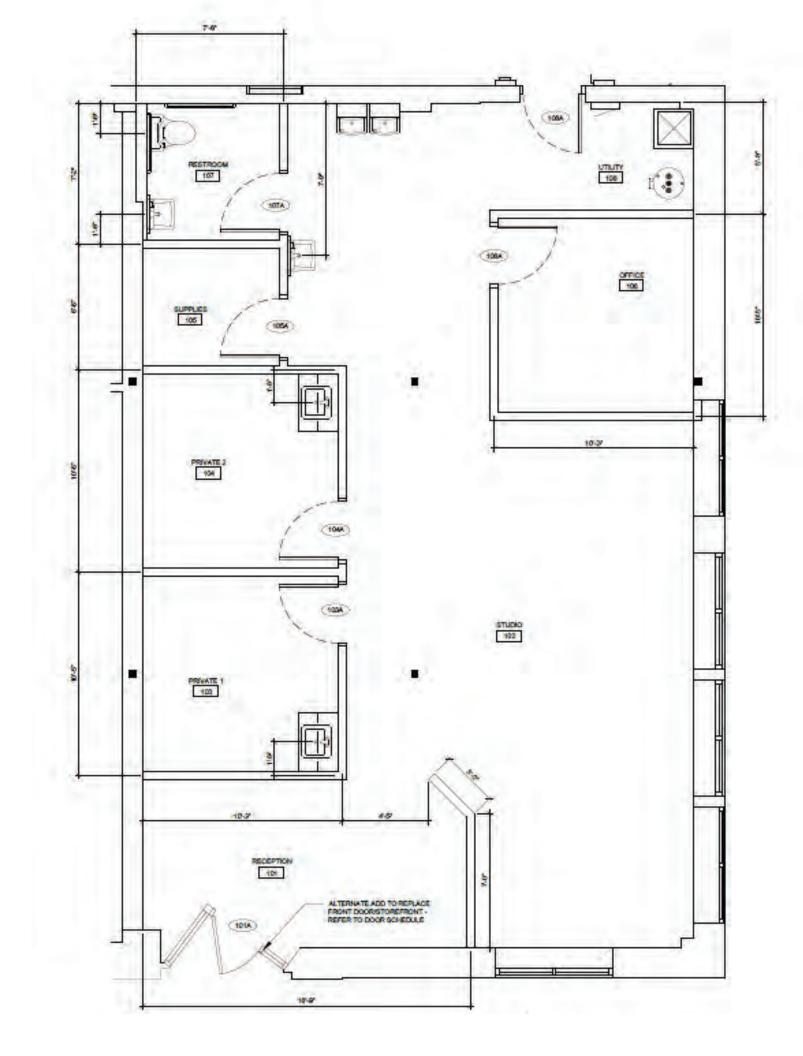

OFFICE · RESTAURANT · RETAIL

### **PROPERTY INFO**

- Brand new interior buildout (office, ADA restroom, two rooms with sinks and open retail space)
- Large storefront windows
- Prominent building signage opportunities
- Adjacent parking lot spaces included in lease
- Footsteps from Washington Square
- Close proximity to the Michigan State Capitol: 0.4 miles
- Easy access to I-496

## **RENTAL RATES**

- \$16.00/SF, NNN
- Triple nets estimated at \$5.50/SF

### **CONTACT**

#### **PATRICK T. GILLESPIE**

Business Development Analyst 517.333.4123 ptgillespie@gillespie-group.com

**GILLESPIE-GROUP.COM** 



# **FLOOR PLAN**