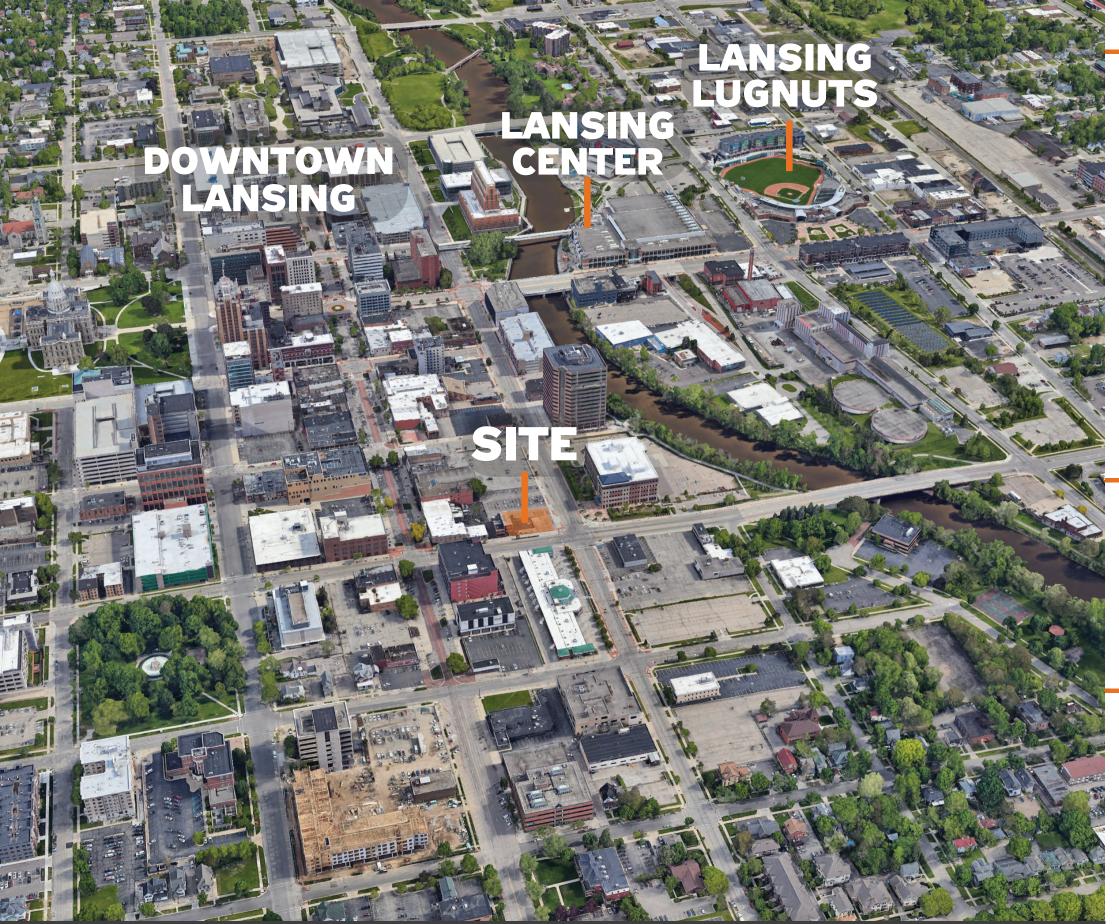

### **PROPERTY INFO**

- Brand new interior buildout (office, ADA restroom, two rooms with sinks and open retail space)
- Large storefront windows
- Prominent building signage opportunities
- Adjacent parking lot spaces included in lease
- Footsteps from Washington Square
- Close proximity to the Michigan State Capitol: 0.4 miles
- Easy access to I-496