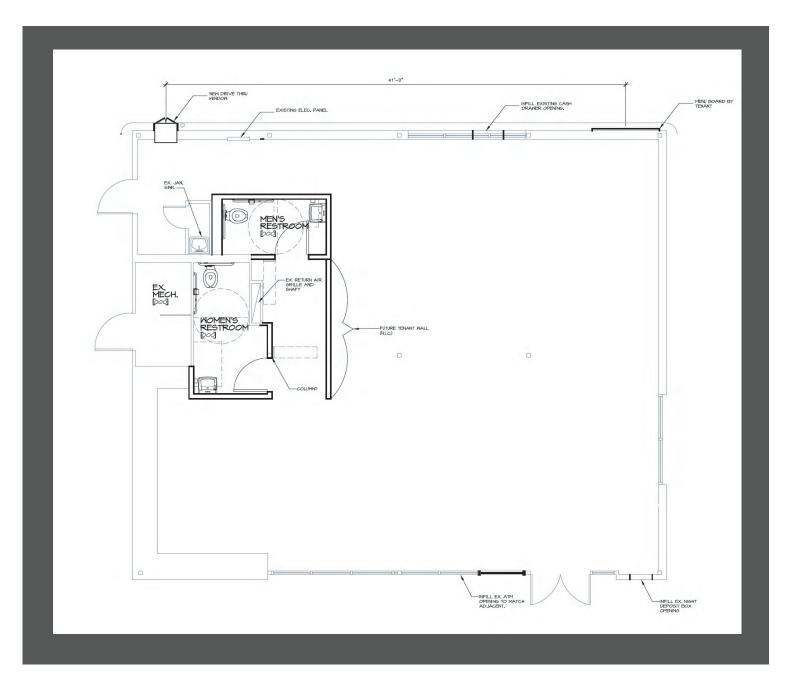

### **PROPERTY DETAILS**

| Address:     | 3335 E. Michigan Ave, Lansing, MI 48912        |
|--------------|------------------------------------------------|
| Lease Rate:  | \$30.00/SF, NNN                                |
| Acre Lot:    | 0.577                                          |
| Building SF: | 1,800                                          |
| Year Built:  | 1972                                           |
| Information: | Prime retail location across from Michigan     |
|              | State University (50,351 students).            |
|              | • Excellent street exposure (19,115 AADT).     |
|              | Ample amount of on-site parking.               |
|              | • Conveniently located 1/4 mile off I-127.     |
|              | Close proximity to over 150 multi-family units |
|              | and 120 senior housing units.                  |
|              | • Drive-thru lane and window.                  |

### AREA DESCRIPTION

Located on the bustling East Michigan Avenue corridor, this site offers premier positioning near downtown Lansing, downtown East Lansing, Midtown Apartments (66 apartments), and SkyVue apartments(338 apartments). With high visibility signage opportunities, the building includes restrooms, and mutiple exterior entryways with ramp access. The property is within close proximity to U.S. 127, Michigan State University's campus, including Spartan Stadium, the Breslin Center, and the Eli Broad Art Museum, benefiting from significant daily traffic.