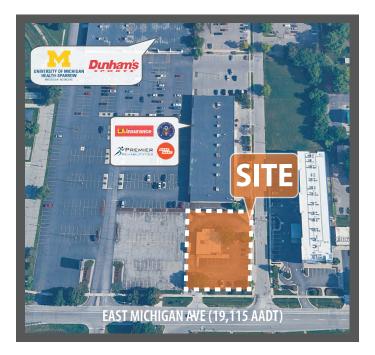

### AVAILABLE

3335

### **PROPERTY DETAILS**

| Address:     | 3335 E. Michigan Ave, Lansing, MI 48912        |
|--------------|------------------------------------------------|
| Lease Rate:  | \$30.00/SF, NNN                                |
| Acre Lot:    | 0.577                                          |
| Building SF: | 1,800                                          |
| Year Built:  | 1972                                           |
| Information: | Prime retail location across from Michigan     |
|              | State University (50,351 students).            |
|              | • Excellent street exposure (19,115 AADT).     |
|              | Ample amount of on-site parking.               |
|              | • Conveniently located 1/4 mile off I-127.     |
|              | Close proximity to over 150 multi-family units |
|              | and 120 senior housing units.                  |
|              | • Drive-thru lane and window.                  |