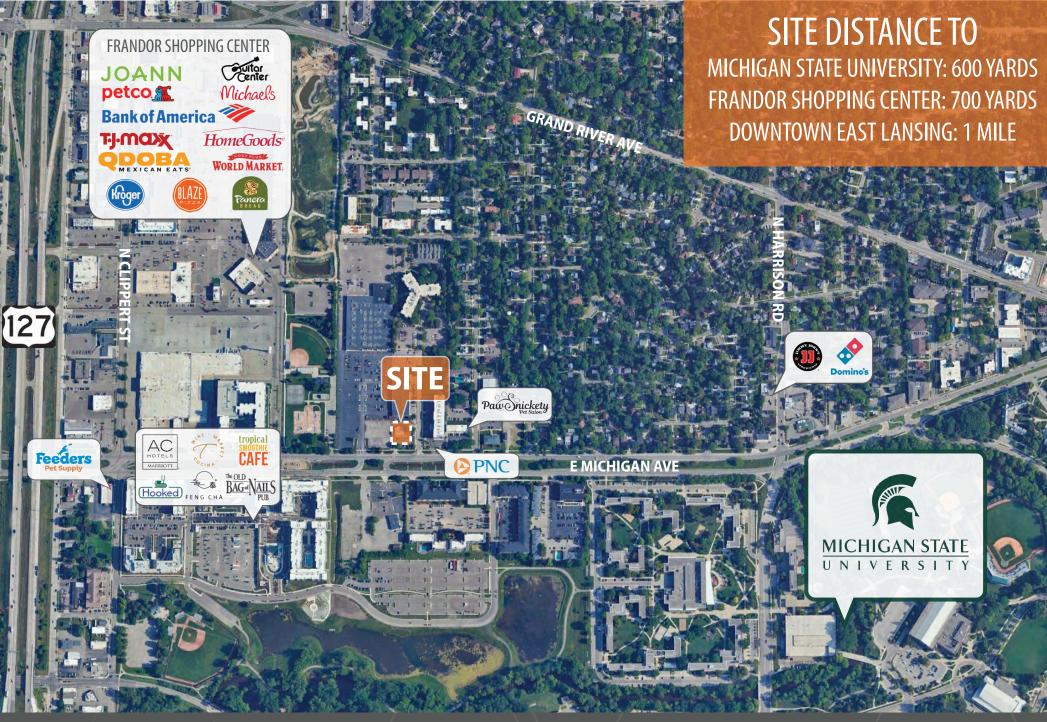

### **PROPERTY DETAILS**

| Address:     | 3335 E. Michigan Ave, Lansing, MI 48912        |
|--------------|------------------------------------------------|
| Lease Rate:  | \$30.00/SF, NNN                                |
| Acre Lot:    | 0.577                                          |
| Building SF: | 1,800                                          |
| Year Built:  | 1972                                           |
| Information: | Prime retail location across from Michigan     |
|              | State University (50,351 students).            |
|              | • Excellent street exposure (19,115 AADT).     |
|              | Ample amount of on-site parking.               |
|              | • Conveniently located 1/4 mile off I-127.     |
|              | Close proximity to over 150 multi-family units |
|              | and 120 senior housing units.                  |
|              | • Drive-thru lane and window.                  |

• 700 yards from Frandor Shopping Center

### AREA DESCRIPTION

Located on the bustling East Michigan Avenue corridor, this site offers premier positioning near downtown Lansing, downtown East Lansing, Midtown Apartments (66 apartments), and SkyVue apartments(338 apartments). With high visibility signage opportunities, the building includes restrooms, and mutiple exterior entryways with ramp access. The property is within close proximity to U.S. 127, Michigan State University's campus, including Spartan Stadium, the Breslin Center, and the Eli Broad Art Museum, benefiting from significant daily traffic.