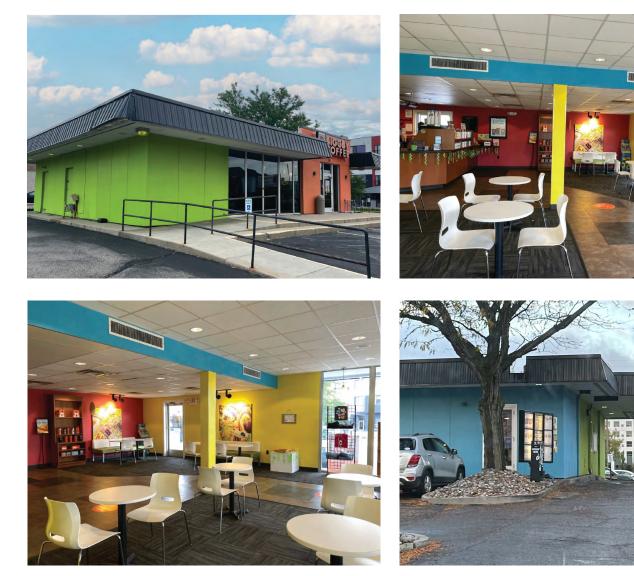

er 150 multi-family units |
|              | and 120 senior housing units.                  |
|              | • Drive-thru lane and window.                  |

• 700 yards from Frandor Shopping Center

### AREA DESCRIPTION

Located on the bustling East Michigan Avenue corridor, this site offers premier positioning near downtown Lansing, downtown East Lansing, Midtown Apartments (66 apartments), and SkyVue apartments(338 apartments). With high visibility signage opportunities, the building includes restrooms, and mutiple exterior entryways with ramp access. The property is within close proximity to U.S. 127, Michigan State University's campus, including Spartan Stadium, the Breslin Center, and the Eli Broad Art Museum, benefiting from significant daily traffic.





### **PHOTO GALLERY**







### CONTACT

### **PATRICK T. GILLESPIE**

Business Development Analyst 517.333.4123 ptgillespie@gillespie-group.com



3335 E. MICHIGAN AVE - LANSING, MI