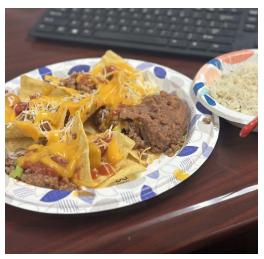

#### Home Health Month was a huge SUCCESS!!!

We celebrated the whole month of November with special treats for all! Just to name a few we had National Nacho Day lunch, Grilled Cheese and Soup day and the Administrator made a homemade breakfast for the staff meeting with everyone's favorite, Biscuits and Gravy!!! The staff were treated to new Transitions at Home vests and lunch bags filled with special goodies. We LOVE our staff and appreciate everything they do for our wonderful patients!!