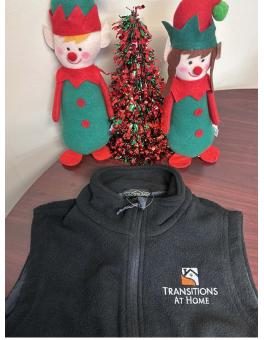

#### Home Health Month was a huge SUCCESS!!!

We celebrated the whole month of November with special treats for all! Just to name a few we had National Nacho Day lunch, Grilled Cheese and Soup day and the Administrator made a homemade breakfast for the staff meeting with everyone's favorite, Biscuits and Gravy!!! The staff were treated to new Transitions at Home vests and lunch bags filled with special goodies. We LOVE our staff and appreciate everything they do for our wonderful patients!!