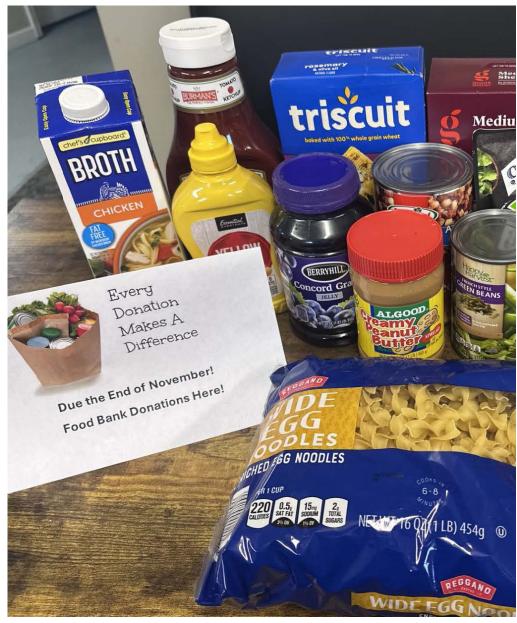

## **ACTIVITY HIGHLIGHTS**

This holiday season, we are partnering with The Elkhorn Food Pantry to support our local community. With our staff's generous donations, we have gathered 5 boxes full of very much needed food, we are pleased to be providing nutritious meals for families in need.