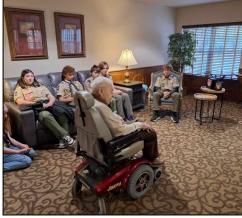

Louis Faro comes once a month to grace our ears with classic tunes and modern hits. He is quite the talented pianist and the residents love hearing him play. Come join us every 2nd Thursday at 1 PM.

We had a wonderful and heartfelt Veterans Day Ceremony. Scout Troop #17 did our color guard and got to talk with Al about his experience in WWII.