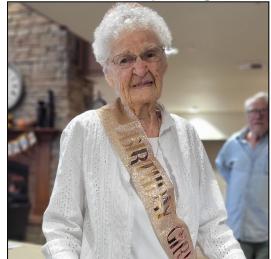

# **Resident Spotlight**

Irene

We recently celebrated Irene's 101st birthday. We had a wonderful birthday party in the Bistro where family and friends showered her with love. Irene loves her scenic drives and seeing the sights of the Rogue Valley. Thank you, Irene, for bringing your kind heart and great sense of humor to our community.