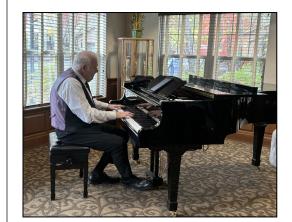

Louis Faro comes once a month to grace our ears with classic tunes and modern hits. He is quite the talented pianist and the residents love hearing him play. Come join us every 2nd Thursday at 1 PM.

We had a wonderful and heartfelt Veterans Day Ceremony. Scout Troop #17 did our color guard and got to talk with Al about his experience in WWII.