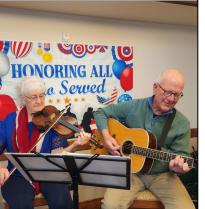

Thanks to everyone that came out and helped us honor our veterans!

Also, thanks for the wonderful stories shared during Show & Tell.

"Wisdom comes with winters." Oscar Wilde