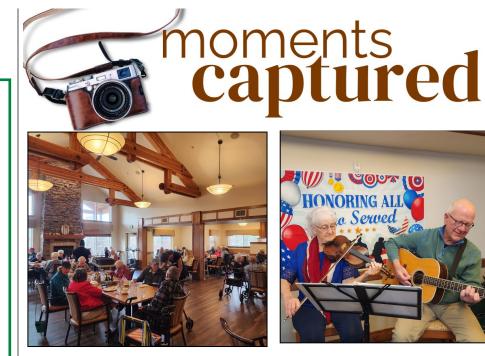

Thanks to everyone that came out and helped us honor our veterans!

Also, thanks for the wonderful stories shared during Show & Tell.

"Wisdom comes with winters." Oscar Wilde