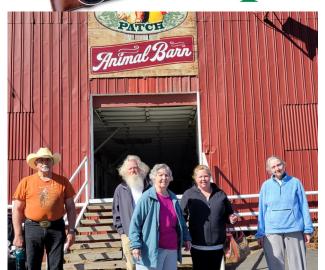

**Top:** Visiting the Sauvie Island Pumpkin Patch and Animal Barn on a beautiful, sunny, windy day!

### Left to Right:

Michael, Wally, Diane, Melissa, and Tracy

Bottom Left: Linda proud of her autumn craft project

Bottom Right: Fall Gardening: Diane, Raina, Carole, Lynn, Anne, Jerry, and Tracy

November 2024 \_\_\_\_\_