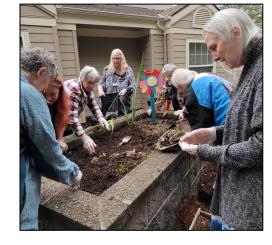

### Left to Right:

Michael, Wally, Diane, Melissa, and Tracy

Bottom Left: Linda proud of her autumn craft project

Bottom Right: Fall Gardening: Diane, Raina, Carole, Lynn, Anne, Jerry, and Tracy

November 2024 \_\_\_\_\_