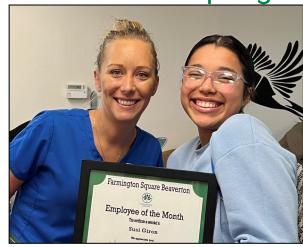

## **Fall Flower Activities**

Team Member Spotlight

We would like to introduce you to Susi, our employee of the month. She joined the team in July and has made a wonderful impact on the community. With her warm smile and hard work, she has gained respect of residents and staff alike. She started here at Farmington as a life enrichment assistant and in a short time became a med tech. She enjoys getting out to Silver Creek Falls for a hike, and enjoys breakfasts with her sister and a good cup of coffee. Thank you for all you do, Susi!