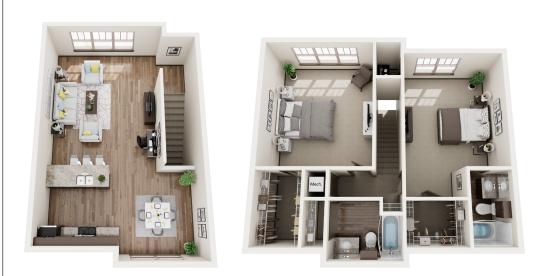

(479) 662-1278

## LEASING OFFICE

2901 SOUTH 26TH PL ROGERS, AR 72758

### HOURS

| Mon | 9:00AM - 6:00PM |
|-----|-----------------|
| Tue | 9:00AM - 6:00PM |
| Wed | 9:00AM - 6:00PM |
| Thu | 9:00AM - 6:00PM |
| Fri | 9:00AM - 6:00PM |
| Sat | CLOSED          |
| Sun | CLOSED          |



PARKING TYPE SURFACE, COVERED & GARAGES

PARKING ASSIGNMENT

YES, COVERED & GARAGES

\*Additional fees may apply



PETS ALLOWED

PET POLICY TYPE CAT, DOG, FISH

#### MAX PETS

2



B5

## **2 BEDROOM, 2 BATH SQ FT:** 1264 SQ FT

# **APARTMENT FEATURES**

- Designer Cabinetry and Fixtures
- Air Conditioning
- ✓ Built-In Microwave
- ✓ Vaulted Ceilings\*
- ✓ 9ft Ceilings
- Carpeting
- Ceiling Fan

- Wood Inspired
  Flooring
- 🗸 Garbage Disposal
- 🗸 Pantry
- Pendant Lights
- Refrigerator
- ✓ Walk-In Closet

\*Available in select units

- ✓ Large Closets
- Smart Thermostat\*
- Smart Locks\*
- ✓ Full-Size W/D\*
- Courtyard View\*
- Pool View\*
- ✓ Nature View\*

- ✓ Garages
- 🗸 Dog Park
- Pet Friendly
- $\checkmark\,$  Swimming Pool with Sun Deck
- Indoor Fitness Center
- Gated Community
- Open Greenspace

Outdoor Grilling Area

**COMMUNITY FEATURES** 

- Outdoor Lounge Space with Firepits
- 🗸 Hammock Garden
- Clubhouse
- Conference/Meeting Room

自人

✓ Nature Trails

- ✓