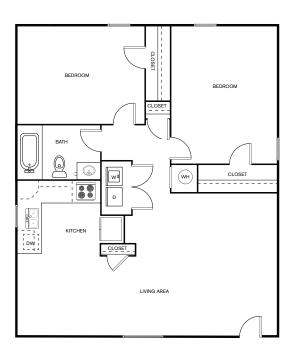

## **LEASING OFFICE**

1406 SOUTH BERTHE AVENUE PANAMA CITY, FL 32404

#### **HOURS**

Mon 9:00AM - 5:00PM Tue 9:00AM - 5:00PM Wed 9:00AM - 5:00PM Thu 9:00AM - 5:00PM Fri 9:00AM - 5:00PM

Sat **CLOSED CLOSED** Sun



# **PARKING**

#### **PARKING TYPE**

OTHER

#### PARKING ASSIGNMENT

NO



# **PET POLICY**

#### **PETS ALLOWED**

✓ YES

### PET POLICY TYPE

CAT, DOG

#### **MAX PETS**

2



**B1** 

2 BEDROOM, 1 BATH **SQ FT:** 750 SQ FT

## **APARTMENT FEATURES**

- ✓ Overhead Lighting
- Stainless Steel Appliances\*
- ✓ LED Lighting\*
- ✓ 2" Blinds
- ✓ Upgraded Counter Tops\*
- Ceiling Fans
- ✓ Wood Style Flooring\*

### **COMMUNITY FEATURES**

- ✓ Dog Park
- Outdoor Grilling Area
- Pet Friendly
- ✓ On-Site Maintenance
- ✓ On-Site Management
- ✓ Online Resident Portal





<sup>\*</sup>Available in select units