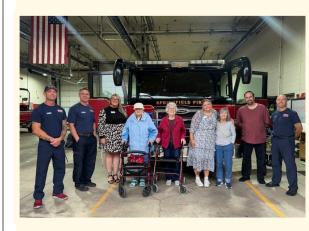

9/11 First Responder Appreciation: Last month, as a thank you to the many brave men and women who keep us safe, we rounded up a group and went on a little field trip to show our appreciation! We loved being able to

talk and hang out with some of the first responders who keep us safe. We even brought them goodie baskets with coffee, snacks, and handwritten letters!

**Grandparents' Day:** This year to celebrate, we had a 50's diner -themed brunch