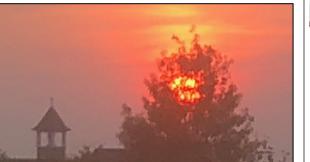

### Poem & Photo by resident Gib L.

The author of this poem was raised In the state of Minnesota, To get there from Montana, You would see North Dakota.

The weather and the seasons, Have some similarities Some say Autumn, some say Fall, When the leaves fall off the trees.