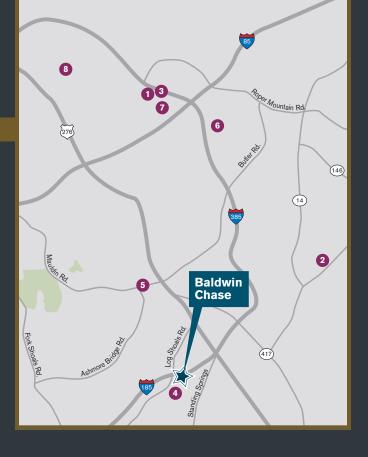

### the Location

From day to night and weekdays to weekends, our neighborhood is close to Discovery Island and in Greenville County ensuring everything you want is in play.

There's plenty of nearby shopping, dining, and entertainment to explore, plus the appeal of ready access to downtown, major employers, and the wider Mauldin region.

- Carrabba's Italian Grill
- YMCA Hollingsworth Outdoor Center
- Urban Air Trampoline and Adventure
- Discovery Island
- Butler Square Shopping Center
- Kohl's
- Target
- Greenville County School District