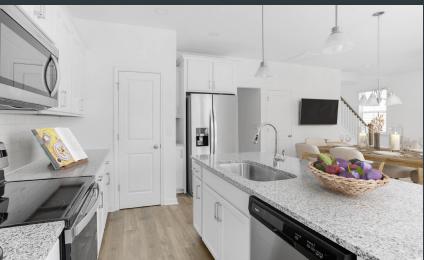

### YOUR HOME FEATURES:

Granite Countertops

Kitchen Islands\*

Premium Carpeting

Hardwood Plank Flooring

Stainless Steel Energy Efficient Appliances

Full-Size High Efficiency Washer & Dryer

9 Foot Ceilings