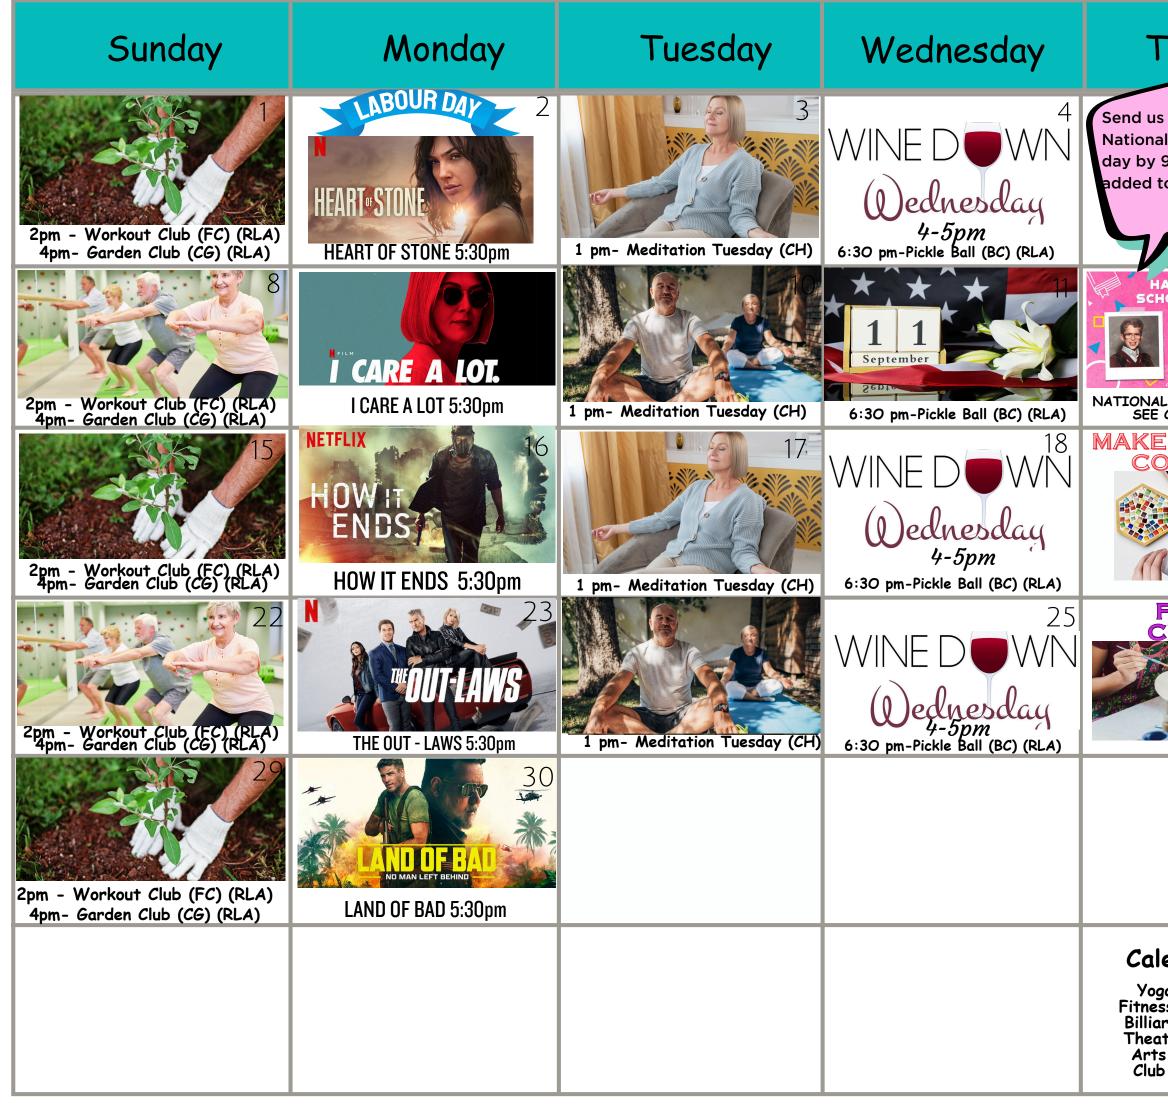

## SEPTEMBER 2024

| Thursday                                                                                                                   | Friday                                                                                                                                                         | Saturday                                                                                       |
|----------------------------------------------------------------------------------------------------------------------------|----------------------------------------------------------------------------------------------------------------------------------------------------------------|------------------------------------------------------------------------------------------------|
| us a photo for 5<br>nal school picture<br>y 9/11/24 to be<br>d to our page.                                                | 6<br>DONUTS- 10am                                                                                                                                              |                                                                                                |
|                                                                                                                            | 11am Fitness Friday (FC) (RLA)<br>2 pm- Scrabble (BR) (RLA)<br>4:30 pm-Pickle Ball (BC) (RLA)                                                                  | 2pm - Walking Club (FC) (RLA)<br>4pm- Doggie Play Date<br>(DP) (RLA)                           |
| HAPPY NATIONAL<br>CHOOL PICTURE DAY!                                                                                       | 4:30 pm-Pickle Ball (BC) (RLA)                                                                                                                                 | 2pm - Walking Club (FC) (RLA)<br>4pm- Doggie Play Date<br>(DP) (RLA)                           |
| E A MOSAIC 19<br>OASTER 19                                                                                                 | 20<br>DONUTS- 10am<br>11am Fitness Friday (FC) (RLA)<br>2 pm- Scrabble (BR) (RLA)<br>4:30 pm-Pickle Ball (BC) (RLA)                                            | 2pm - Walking Club (FC) (RLA)<br>4pm- Doggie Play Date<br>(DP) (RLA)                           |
| PAINT A 26<br>CERAMIC 26                                                                                                   | 27<br>DONUTS- 10am<br>11am Fitness Friday (FC) (RLA)<br>2 pm- Scrabble (BR) (RLA)<br>4:30 pm-Pickle Ball (BC) (RLA)                                            | COOD NEIGHBOR<br>D A Y<br>SEE COMMENT BELOW                                                    |
|                                                                                                                            |                                                                                                                                                                | Tag us on our page with<br>a picture of you and your<br>neighbors on national<br>neighbor day! |
|                                                                                                                            |                                                                                                                                                                |                                                                                                |
| alendar Key<br>oga Room (YR)<br>iess Center (FC)<br>iards Room (BR)<br>eater Room (TR)<br>its Center (AC)<br>ub house (CH) | Bocce Ball Court (BC)<br>Dog Park (DP)<br>Pool Covered Terrace (PT)<br>Upstairs Covered Terrace (UCT)<br>Resident Lead Activity (RLA)<br>Community Garden (CG) |                                                                                                |