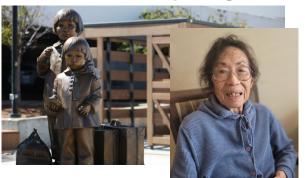

#### **Resident Spotlight**

Hiroko "Koko"

Hiroko, affectionately known as Koko to her friends and family here in Oregon, has had a very colorful life over her 85 years. In 1943, during WWII, a 3 year old, Koko was placed with her parents and 6 siblings in the Topaz, Utah relocation camp. There is a historical monument of Koko and her sister, Miyuki erected at the San Bruno Bart Station representing the transportation location of the internment of Japanese Americans. Koko has a free spirit that encapsulated travel the world over. The warmer climates have always suited her and the more rustic was idyllic. No problem to sleep in an open palapas in Mexico! Koko loves people and anyone interesting or not, she is one to open up and have a conversation. A smile is an invitation and Koko will always smile. We're so pleased to have you here, Koko!