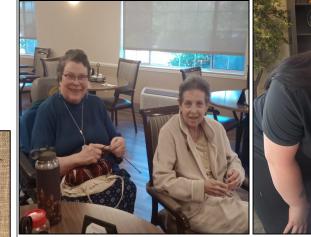

Excited to Try!: Rose & Brenda waiting patiently to have home made guacamole and chips!

Do I Smile Now?!: Posed are Alexis, med-tech, and Judy!