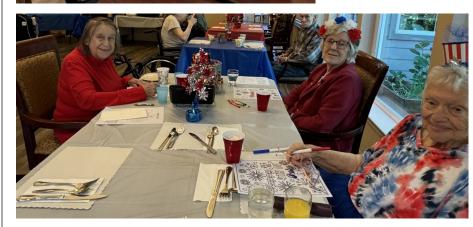

## Monthly Resident Birthday Party:

Jack received his present at the monthly birthday party for the residents. We celebrated three birthdays for the month of July.

**4th of July Celebration:** Gretchen, Nita, and Jo enjoyed the 4th of July Party last month. We colored, had some delicious BBQ, and snow cones!