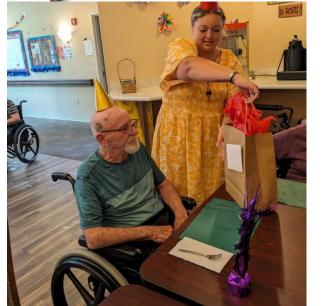

## Monthly Resident Birthday Party:

Jack received his present at the monthly birthday party for the residents. We celebrated three birthdays for the month of July.

**4th of July Celebration:** Gretchen, Nita, and Jo enjoyed the 4th of July Party last month. We colored, had some delicious BBQ, and snow cones!