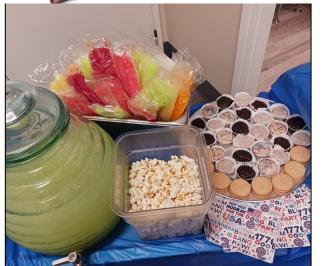

## **Treat Trolley:**

We have put together a cart called "The Treat Trolley," that features a variety of refreshments every week. This is a great way to keep everyone hydrated and it is a big hit!

Handwashing Stations: We strive to keep our community and residents safe from illnesses. We have put into place mobile handwashing stations in each cottage.