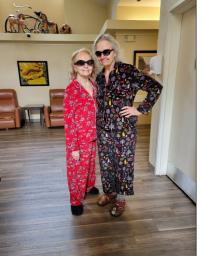

Thank you Makayla for joining our team!

Top left: Rae & Tracy, looking cool for Pajama Day.

**Top Right:** Beautiful Farmington White Hydrangeas.

Bottom Left: Sandy, OR, Group Picture: Tracy, Rae, Cheryl, Bonnie and Diane. **Bottom Right:** Rae Ready for the Summer.