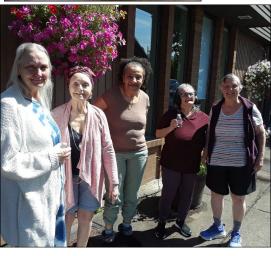

Thank you Makayla for joining our team!

Top left: Rae & Tracy, looking cool for Pajama Day.

**Top Right:** Beautiful Farmington White Hydrangeas.

Bottom Left: Sandy, OR, Group Picture: Tracy, Rae, Cheryl, Bonnie and Diane. **Bottom Right:** Rae Ready for the Summer.