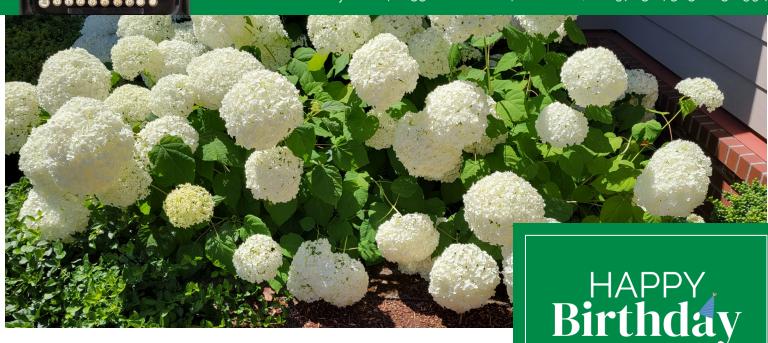

Thank you Makayla for joining our team!

Top left: Rae & Tracy, looking cool for Pajama Day.

**Top Right:** Beautiful Farmington White Hydrangeas.

Bottom Left: Sandy, OR, Group Picture: Tracy, Rae, Cheryl, Bonnie and Diane. **Bottom Right:** Rae Ready for the Summer.