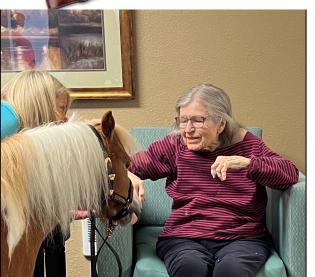

We had a visit from a miniature horse (Dudley). All of the residents were having a wonderful time giving him pets and love. Some even got a kiss from Dudley.

August 2024