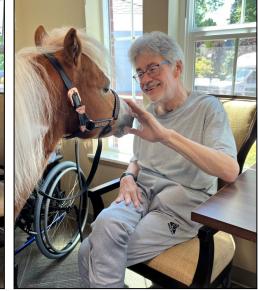

We had a visit from a miniature horse (Dudley). All of the residents were having a wonderful time giving him pets and love. Some even got a kiss from Dudley.

August 2024