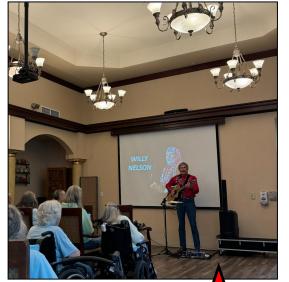

Timothy Patrick came to take us 'On The Road' with his songs and humorous stories about traveling. We sang along to songs from artist like Willie Nelson, Janis Joplin, and Elvis Presly as well as bands like Creedence Clearwater Revival.