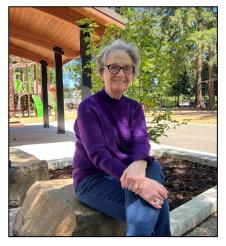

### **Resident Spotlight**

Jean

Women of the armed forces day was on June 12th. Jean was in the coast guard for seven years. She enjoyed traveling and getting to serve her country.

Thank you Jean!