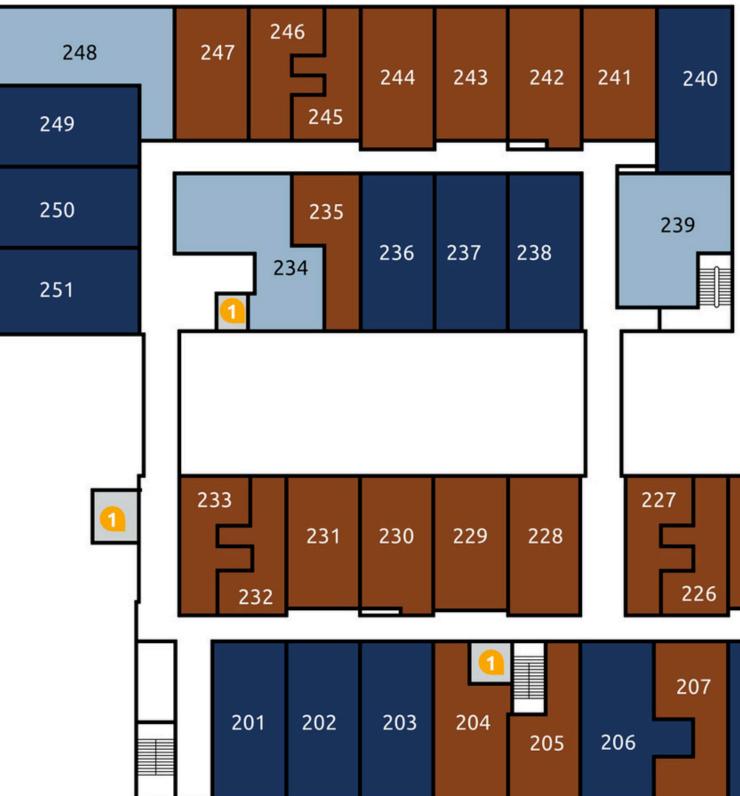

# **Building 2-1**

| 227<br>226 | 225 | 224 | 223 | 222 | 221 | 220 | 219 | 218 | 217 |
|------------|-----|-----|-----|-----|-----|-----|-----|-----|-----|
| 207        | 208 | 209 | 210 | 211 | 212 | 213 | 214 | 215 | 216 |