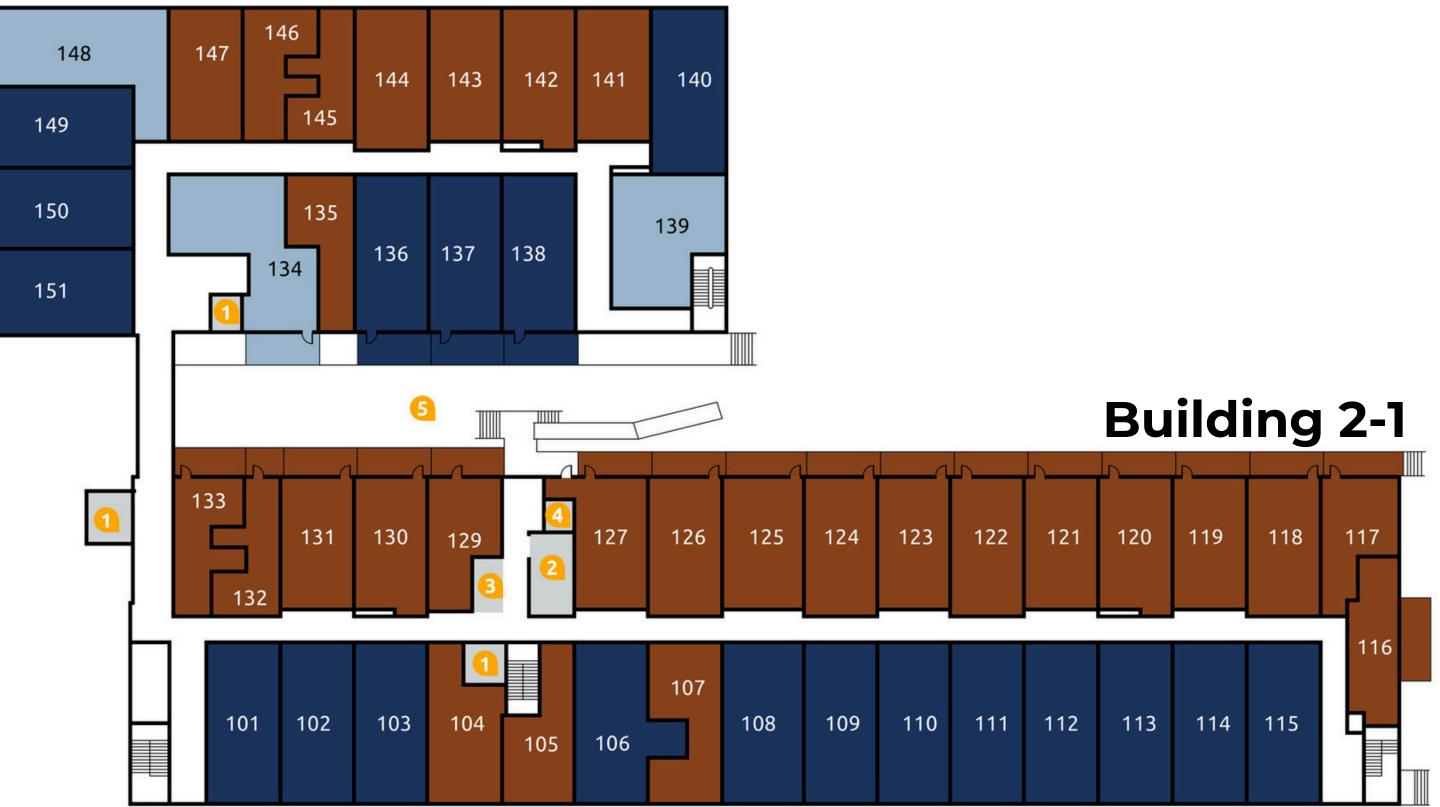

# **Building 2-1**

| 227<br>226 | 225 | 224 | 223 | 222 | 221 | 220 | 219 | 218 | 217 |
|------------|-----|-----|-----|-----|-----|-----|-----|-----|-----|
| 207        | 208 | 209 | 210 | 211 | 212 | 213 | 214 | 215 | 216 |