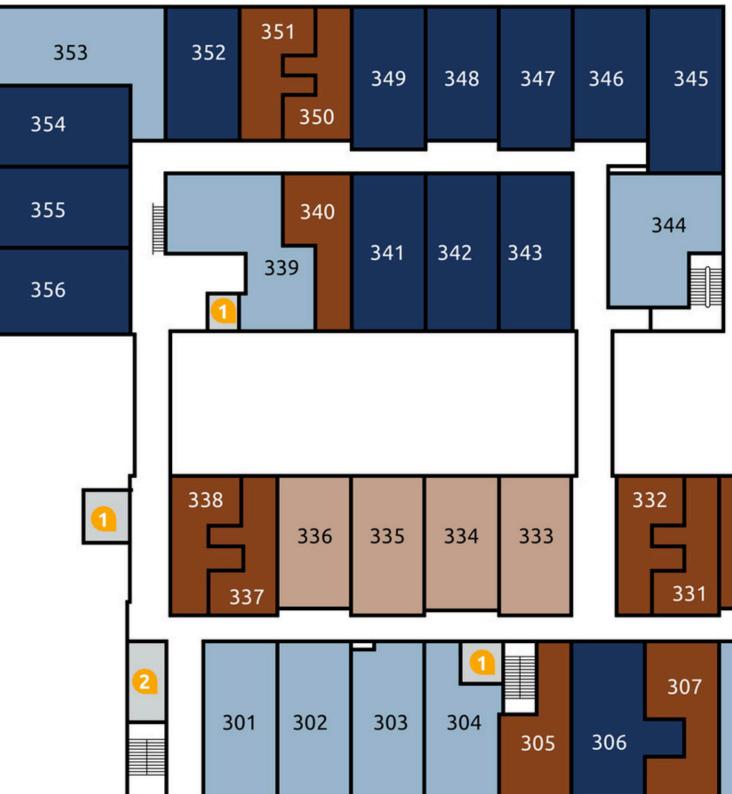

## Level 3

## **Building 2-2**

### 企

3531 Tire Town Road Winston-Salem, NC 27105

# **Building 2-1**

| 332<br>331 | 330 | 329 | 328 | 326<br><b>327</b> | 324<br><b>325</b> | 322<br>323 | 320<br>321 | 318<br><b>319</b> | 317 |
|------------|-----|-----|-----|-------------------|-------------------|------------|------------|-------------------|-----|
| 307        | 308 | 309 | 310 | 311               | 312               | 313        | 314        | 315               | 316 |

UNIT TYPE

2 Bed, 2 Bath FEATURES Elevator 1 Rooftop Lounge 2 Party Room 3 Party Room Roof Deck 4 **Billiards Room** 5 Rooftop Deck 6