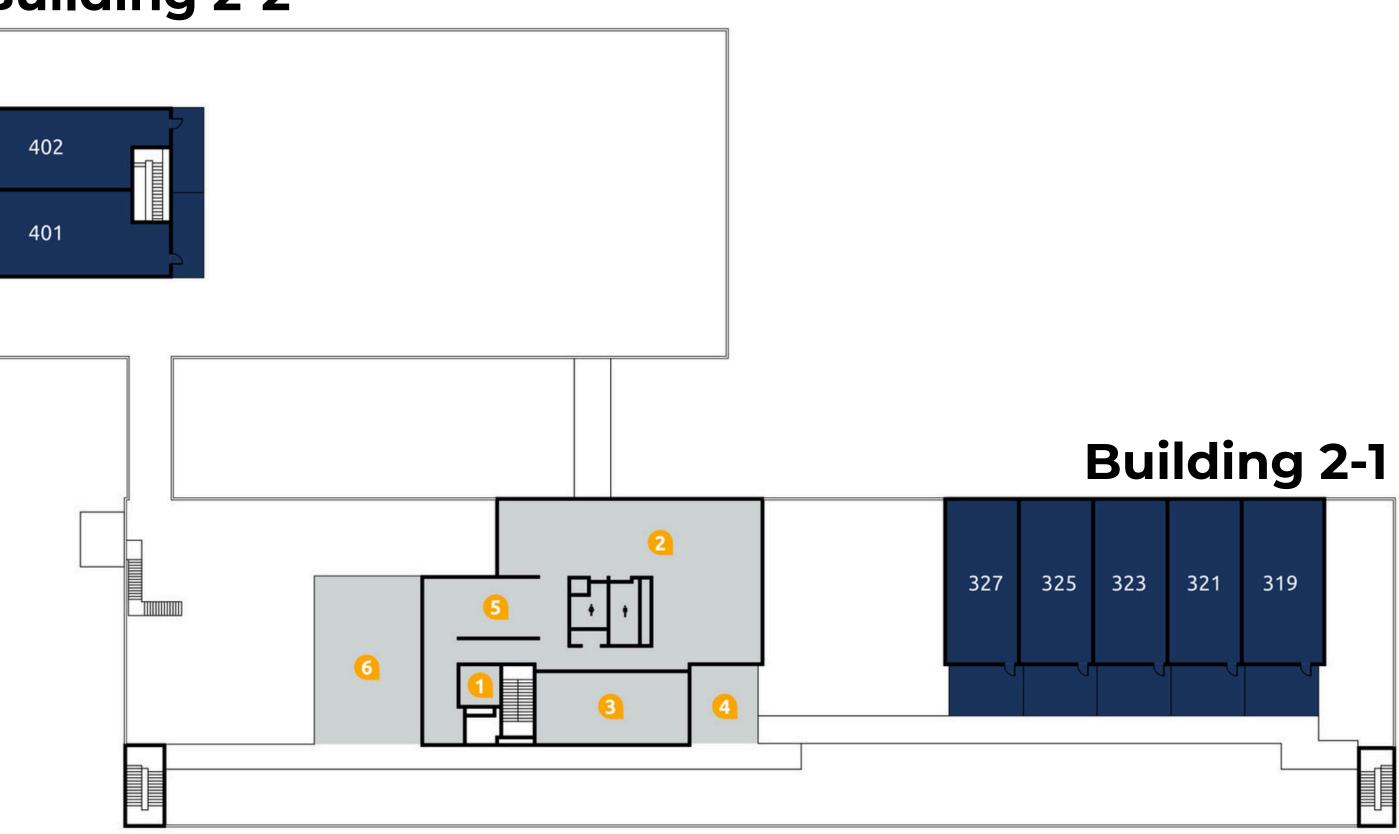

# **Building 2-2**

### 企

3531 Tire Town Road Winston-Salem, NC 27105

FEATURES

**Elevator** 

# **Building 2-1**

| 227<br>226 | 225 | 224 | 223 | 222 | 221 | 220 | 219 | 218 | 217 |
|------------|-----|-----|-----|-----|-----|-----|-----|-----|-----|
| 207        | 208 | 209 | 210 | 211 | 212 | 213 | 214 | 215 | 216 |

UNIT TYPE

2 Bed, 2 Bath FEATURES Elevator 1 Rooftop Lounge 2 Party Room 3 Party Room Roof Deck 4 **Billiards Room** 5 Rooftop Deck 6