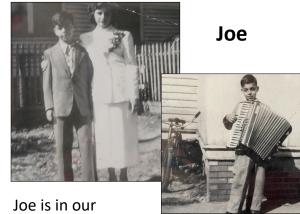

## **Resident Spotlight**

Spotlight this month! He served in the Airforce for 27 years, rose to the rank of Colonel, and was deployed overseas for most of his career. He later worked for Boeing International. He has a lovely wife named Jeanne, two daughters and four step children. He comes from a very large Italian family and speaks fluent Italian. We are blessed to have him in

### **Team Member Spotlight**

the Farmington family!