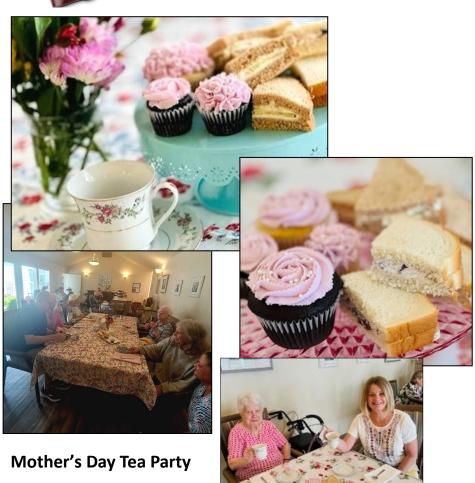

We hosted a lovely tea to celebrate our moms.

Everyone enjoyed the tea sandwiches that Margaret prepared for us, the pretty cupcakes and the good company!