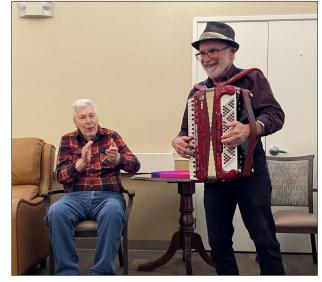

Thank you for all you do, Andrea!

Tom and the rest of our residents enjoyed accordion music from Joe Szabo. We appreciate your great performances, Joe!

Springtime Fun: Toddy and Ed had a great time making bird feeders for our feathered friends.