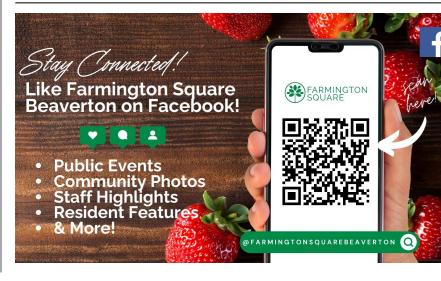

## **Resident Spotlight**

It was recently National Rescue Dog Day, a day to shine light on rescue animals. All of our residents were delighted to get a new pet of their own!





## **Team Member Spotlight**



Andrea

Andrea has been with us here at Farmington for eight years now. She began here as a caregiver and soon became a med aid. She has a passion to serve our residents with compassion, consistent and unwavering care.

Thank you for all you do, Andrea!





Tom and the rest of our residents enjoyed accordion music from Joe Szabo. We appreciate your great performances, Joe!





Springtime Fun: Toddy and Ed had a great time making bird feeders for our feathered friends.













# **The Radiant Reader**

#### Assisted & Memory Care | 14420 SW Farmington Rd. | Beaverton, OR 97005 | 503-626-2273

# HAPPY Birthday

#### Residents

- Mary T. June 4
- Ron H. June 5
- Kathleen C. June 9
- Mary Lou M. June 10
- Toddy O. June 13
- Barbara S. June 18
- Ramon I. June 19
- Charles K. June 21
- Rose B. June 26

#### **Team Members**

- Norma H. June 3
- Alex V. June 11
- Tamara S. June 12
- Modesta V. June 15
- Jane S. June 16
- Randy D. June 20
- Rolando R. June 25

| JUNE 2024                              | MON                                | on Square Beaverton •           |                                           | Farmington Rd., Beavert          |                            | 503 |
|----------------------------------------|--------------------------------