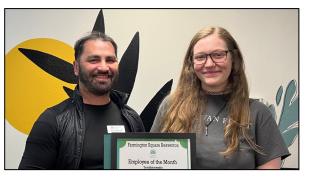

## **Team Member Spotlight**

Andrea

Andrea has been with us here at Farmington for eight years now. She began here as a caregiver and soon became a med aid. She has a passion to serve our residents with compassion, consistent and unwavering care.

Thank you for all you do, Andrea!

Tom and the rest of our residents enjoyed accordion music from Joe Szabo. We appreciate your great performances, Joe!

Springtime Fun: Toddy and Ed had a great time making bird feeders for our feathered friends.