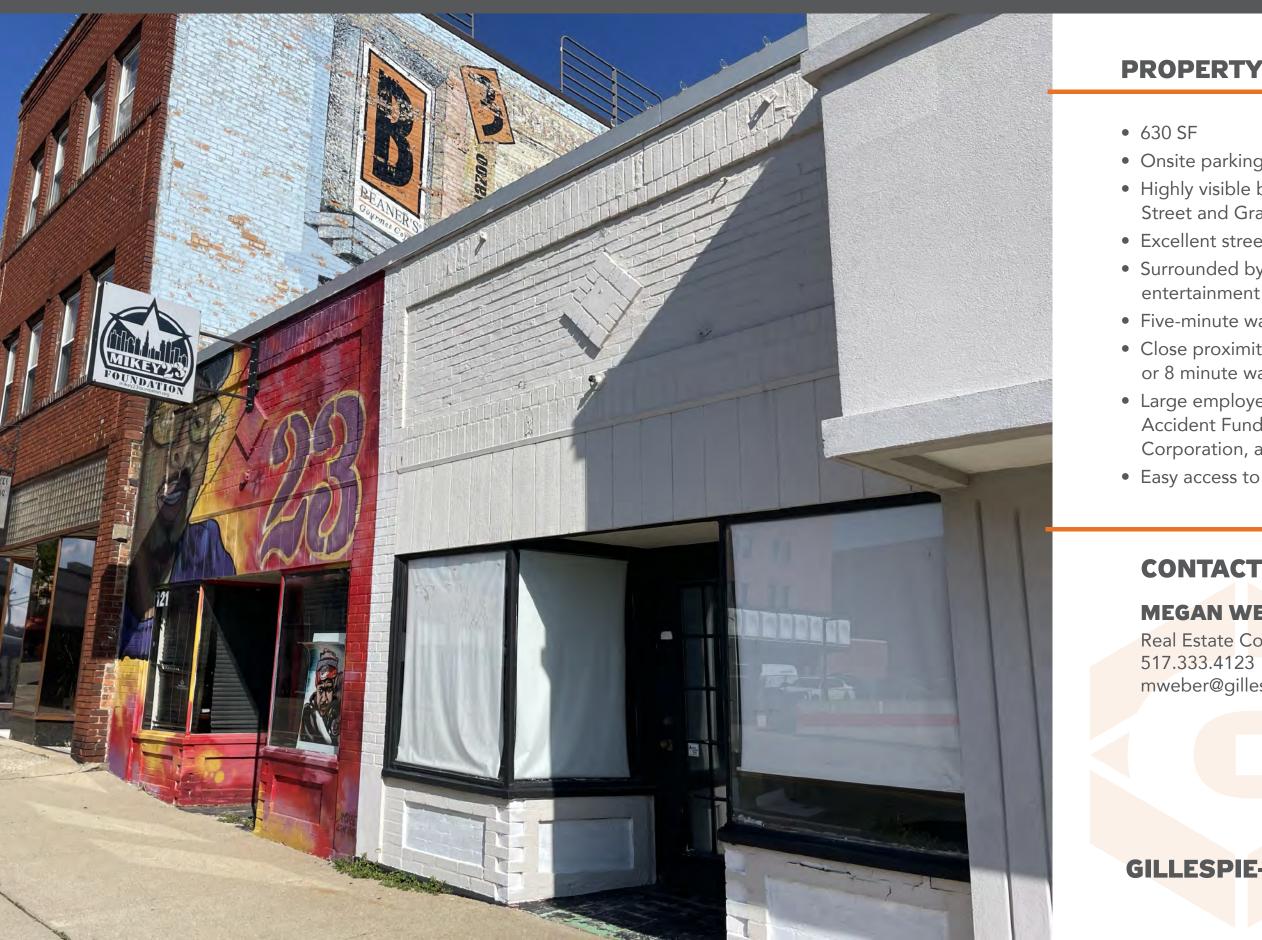

## 123 E. KALAMAZOO STREET, LANSING, MI

# **AVAILABLE FOR LEASE** NOW LEASING: 630 SF

## **PROPERTY INFO**

- Onsite parking available
- Highly visible building on the corner of Kalamazoo Street and Grand Avenue
- Excellent street frontage for retail or office
- Surrounded by unique talent, restaurants, arts and entertainment
- Five-minute walk to all Downtown Lansing amenities
- Close proximity to the Michigan State Capitol: 0.4 miles or 8 minute walk
- Large employers in the area include State of Michigan, Accident Fund, Lansing Community College, Neogen Corporation, and Sparrow Hospital
- Easy access to I-496