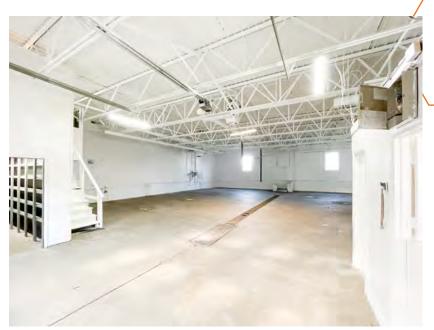

# **INTERIOR PHOTOS**

#### **PROPERTY INFO**

- 3,864 Square Feet of available space
- Open light industrial/warehouse space
- Overhead garage door
- Ample onsite parking
- Prominent street signage available
- Easy access to I-496
- Directly across from the gamechanger BLOCK600
  - Capital City Market by Meijer
  - Courtyard by Marriott hotel
- Surrounded by 15+ bars and restaurants
- Footsteps away from Jackson Field, Lansing River Trail and Lansing Center
- Close proximity to the Michigan State Capitol: 0.5 miles