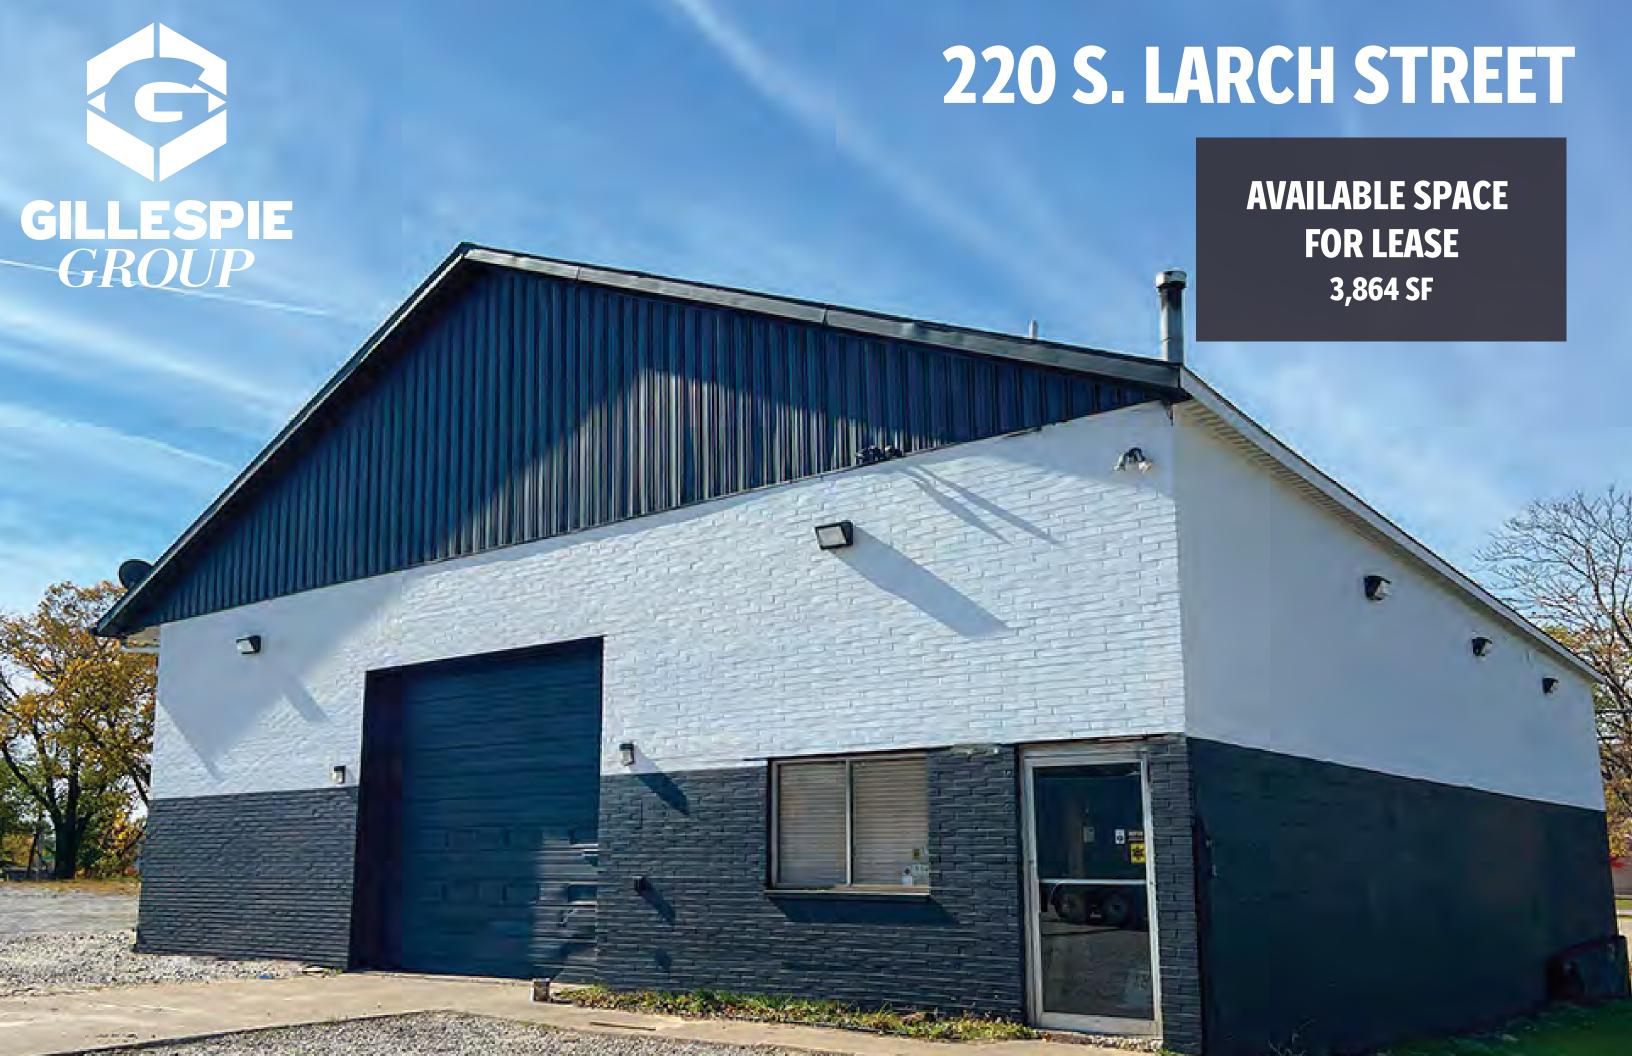

JOIN THE GROWTH AND ENERGY OF THE THRIVING STADIUM DISTRICT TODAY!

#### **PROPERTY INFO**

- 3,864 Square Feet of available space
- Open light industrial/warehouse space
- Overhead garage door
- Ample onsite parking
- Prominent street signage available
- Easy access to I-496
- Directly across from the gamechanger BLOCK600
  - Capital City Market by Meijer
  - Courtyard by Marriott hotel
- Surrounded by 15+ bars and restaurants
- Footsteps away from Jackson Field, Lansing River Trail and Lansing Center
- Close proximity to the Michigan State Capitol: 0.5 miles

## **RENTAL RATE**

• As Is Delivery - \$5,500/month