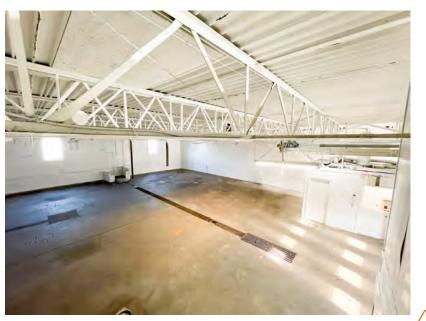

# **INTERIOR PHOTOS**

#### **PROPERTY INFO**

- 3,864 Square Feet of available space
- Open light industrial/warehouse space
- Overhead garage door
- Ample onsite parking
- Prominent street signage available
- Easy access to I-496
- Directly across from the gamechanger BLOCK600
  - Capital City Market by Meijer
  - Courtyard by Marriott hotel
- Surrounded by 15+ bars and restaurants
- Footsteps away from Jackson Field, Lansing River Trail and Lansing Center
- Close proximity to the Michigan State Capitol: 0.5 miles