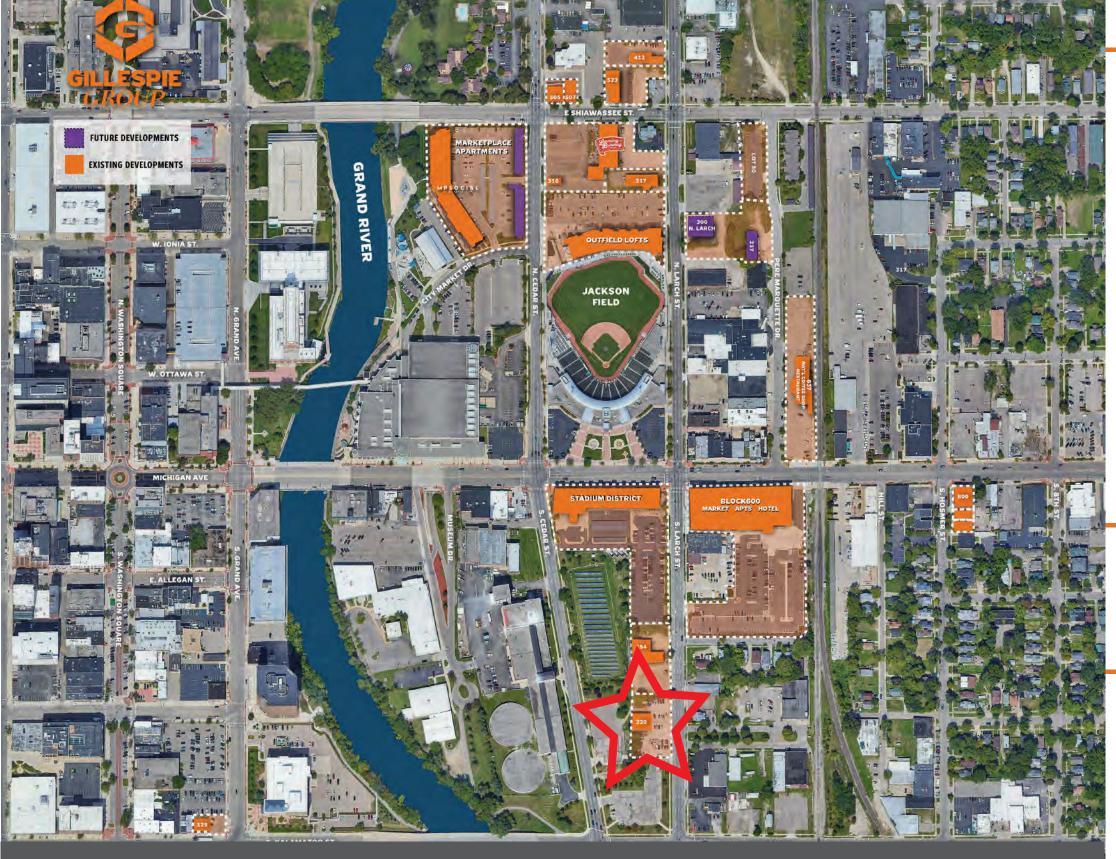

#### **PROPERTY INFO**

- 3,864 Square Feet of available space
- Open light industrial/warehouse space
- Overhead garage door
- Ample onsite parking
- Prominent street signage available
- Easy access to I-496
- Directly across from the gamechanger BLOCK600
  - Capital City Market by Meijer
  - Courtyard by Marriott hotel
- Surrounded by 15+ bars and restaurants
- Footsteps away from Jackson Field, Lansing River Trail and Lansing Center
- Close proximity to the Michigan State Capitol: 0.5 miles