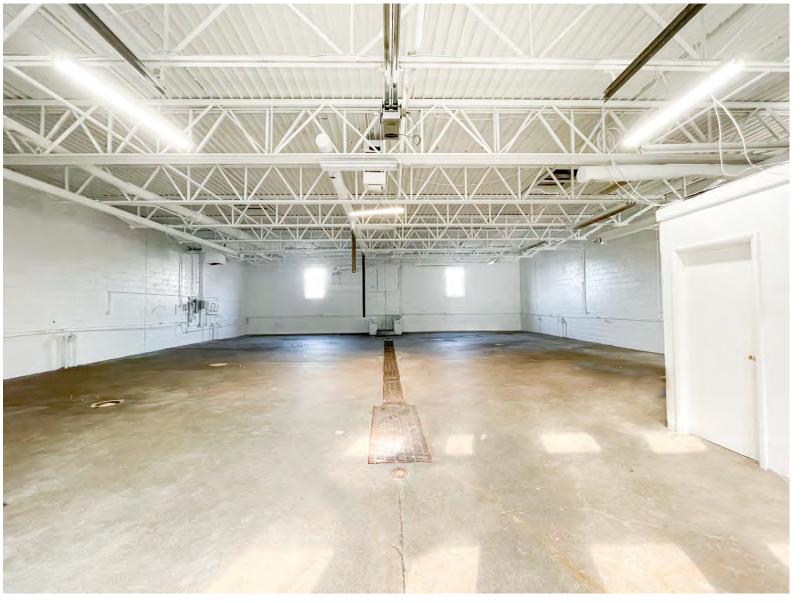

JOIN THE GROWTH AND ENERGY OF THE THRIVING STADIUM DISTRICT TODAY!

#### **PROPERTY INFO**

- 3,864 Square Feet of available space
- Open light industrial/warehouse space
- Overhead garage door
- Ample onsite parking
- Prominent street signage available
- Easy access to I-496
- Directly across from the gamechanger BLOCK600
  - Capital City Market by Meijer
  - Courtyard by Marriott hotel
- Surrounded by 15+ bars and restaurants
- Footsteps away from Jackson Field, Lansing River Trail and Lansing Center
- Close proximity to the Michigan State Capitol: 0.5 miles

## **RENTAL RATE**

• As Is Delivery - \$5,500/month

### CONTACT

### **PATRICK T. GILLESPIE**

Business Development Analyst 517.333.4123 ptgillespie@gillespie-group.com

**GILLESPIE-GROUP.COM** 











# **INTERIOR PHOTOS**





# **CONTACT**

## **PATRICK T. GILLESPIE**

Business Development Analyst 517.333.4123 ptgillespie@gillespie-group.com

GILLESPIE-GROUP.COM