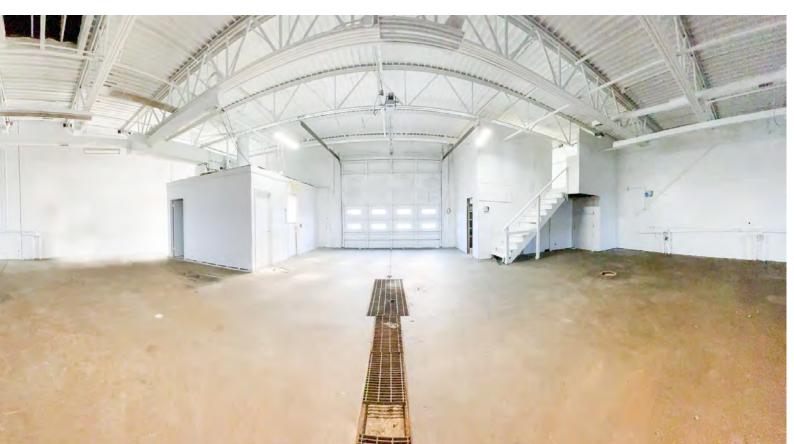

# **INTERIOR PHOTOS**

#### **PROPERTY INFO**

- 3,864 Square Feet of available space
- Open light industrial/warehouse space
- Overhead garage door
- Ample onsite parking
- Prominent street signage available
- Easy access to I-496
- Directly across from the gamechanger BLOCK600
  - Capital City Market by Meijer
  - Courtyard by Marriott hotel
- Surrounded by 15+ bars and restaurants
- Footsteps away from Jackson Field, Lansing River Trail and Lansing Center
- Close proximity to the Michigan State Capitol: 0.5 miles