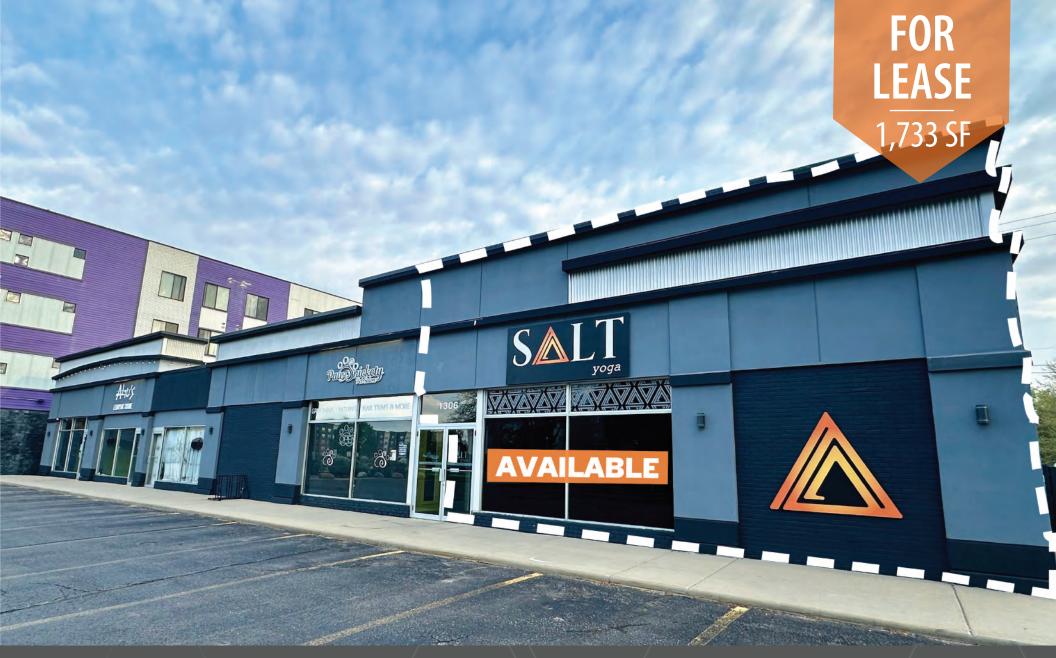

# **FOR LEASE**

# 1306 E. MICHIGAN AVE, EAST LANSING, MI 1,733 SF

### PROPERTY DETAILS

**Location:** 1306 E. Michigan Ave, East Lansing, MI 48823

**Lease Rate:** \$20.00/SF, NNN

**Information:** • Prime retail location across from Michigan

State University (50,351 students)