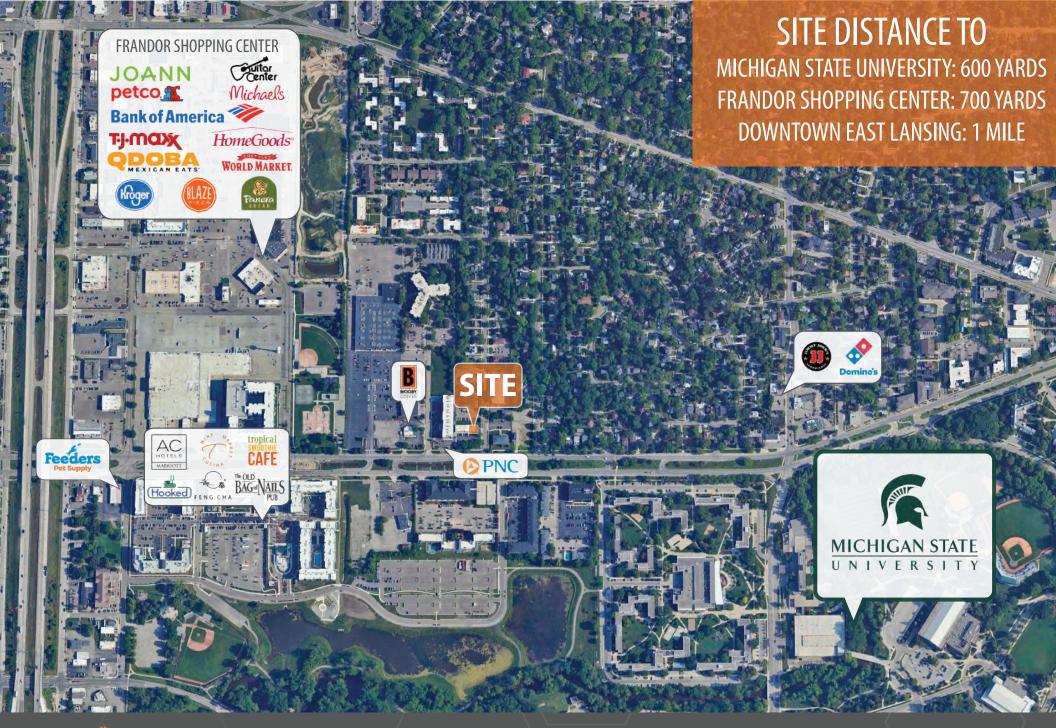

### PROPERTY DETAILS

**Location:** 1306 E. Michigan Ave, East Lansing, MI 48823

**Lease Rate:** \$20.00/SF, NNN

**Information:** • Prime retail location across from Michigan

State University (50,351 students)

Surrounded by an abundance of student housing units

mousting arms

• Excellent street exposure (19,115 AADT)

- Ample amount of on-site parking
- Conveniently located 1/4 mile off I-127
- Located near Frandor Shopping Center
- Close promixatly to over 150 multi-family units and 120 senior housing units

#### **DESCRIPTION**

Situated on the high traffic corridor of East Michigan Avenue, this retail center is conveniently located close to downtown Lansing, downtown East Lansing, Midtown apartments (66 units), MSU campus (Spartan Stadium, Breslin Center, and the Eli Broad Art Museum), boasting an impressive daily traffic count. Located east of Frandor Shopping Center, tenants are within close proximity to a variety of top national retailers and restaurants.