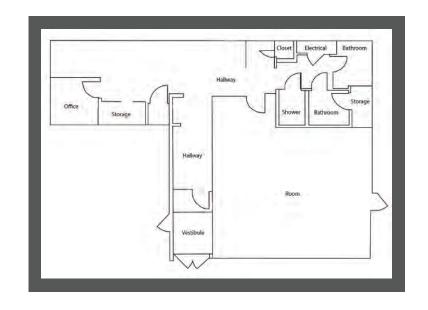

# 1306 E. MICHIGAN AVE, EAST LANSING, MI 1,733 SF

### PROPERTY DETAILS

**Location:** 1306 E. Michigan Ave, East Lansing, MI 48823

**Lease Rate:** \$20.00/SF, NNN

**Information:** • Prime retail location across from Michigan

State University (50,351 students)