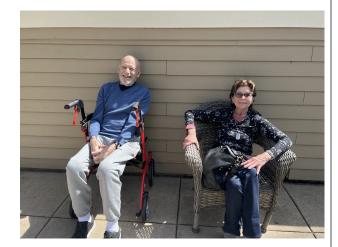

Howard enjoying a good book and the sunshine at our Spring Picnic.

Ann, Maxine, Shirley and Syd enjoying dinner at The Wharf Restaurant in Medford.

Lou and Sharon sharing some sunshine and smiles!

Marilyn planting flowers during Gardening Club. Please join us for **Gardening Club** Thursdays at 3:30 PM and watch as we grow a beautiful garden this Summer.