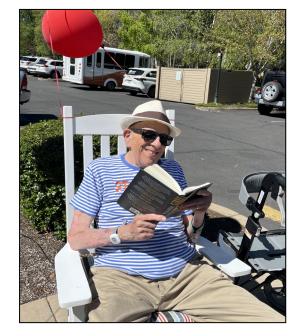

Howard enjoying a good book and the sunshine at our Spring Picnic.

Ann, Maxine, Shirley and Syd enjoying dinner at The Wharf Restaurant in Medford.

Lou and Sharon sharing some sunshine and smiles!

Marilyn planting flowers during Gardening Club. Please join us for **Gardening Club** Thursdays at 3:30 PM and watch as we grow a beautiful garden this Summer.