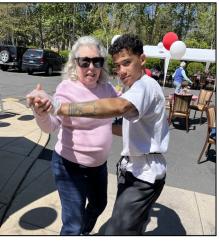

Linda and Daveon dancing at the Spring Picnic while listening to our community favorite, Bob Haworth. It was a very fun event shared with our residents, family, and friends.

\*See Executive Director for restrictions, details, and residency requirements.