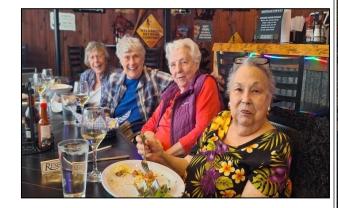

Howard enjoying a good book and the sunshine at our Spring Picnic.

Ann, Maxine, Shirley and Syd enjoying dinner at The Wharf Restaurant in Medford.

Lou and Sharon sharing some sunshine and smiles!

Marilyn planting flowers during Gardening Club. Please join us for **Gardening Club** Thursdays at 3:30 PM and watch as we grow a beautiful garden this Summer.