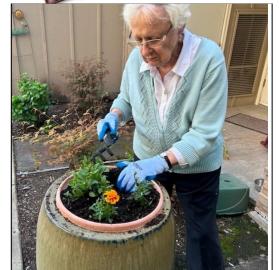

Howard enjoying a good book and the sunshine at our Spring Picnic.

Ann, Maxine, Shirley and Syd enjoying dinner at The Wharf Restaurant in Medford.

Lou and Sharon sharing some sunshine and smiles!

Marilyn planting flowers during Gardening Club. Please join us for **Gardening Club** Thursdays at 3:30 PM and watch as we grow a beautiful garden this Summer.