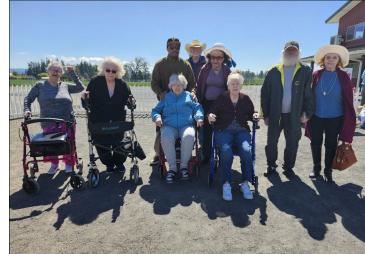

Breakfast at Heidi's of Gresham. Tulip Festival of Woodburn, Oregon

\*See Executive Director for restrictions, details, and residency requirements.

May 2024