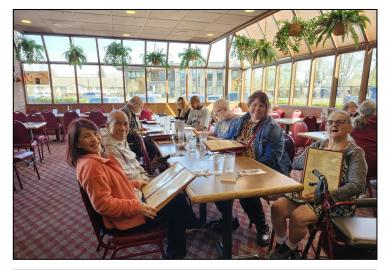

Breakfast at Heidi's of Gresham. Tulip Festival of Woodburn, Oregon

\*See Executive Director for restrictions, details, and residency requirements.

May 2024