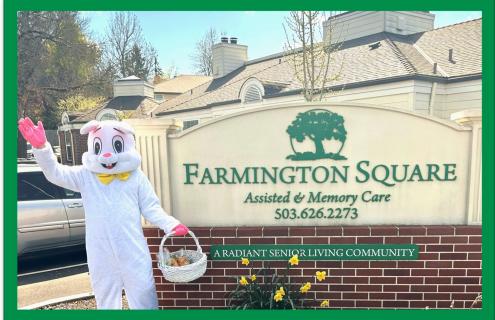

moments captured

**Easter Bunny** Visit:

Violet and the other residents enjoyed the visit by the Easter Bunny. The goldfish carrot treats were a big hit and looked so cute.

Letting our Butterflies off into the World: Larry and Irene enjoying their moments with our butterflies before they took flight.