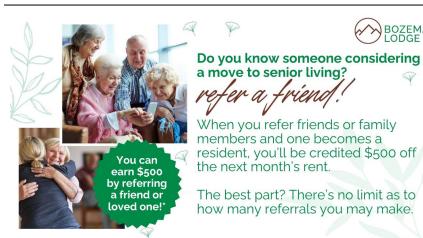

Poem by Gib L.

What shall we name the pair of ducks,

Who have lived right here since babies?

Without much effort the couple decided,

The names would be Donald and Daisy.

The pair of ducks visited Norma and Jim,

For going on two whole years. When one day only one of the pair showed up,

It was one of Norma's worst fears. She saw Daisy sitting in the grass alone,

But Donald was not around.

The next day they were happy to know,

Their pet ducks had been found. Splashing together in a water puddle,

Not far from the Lodge front door, As long as Donald and Daisy are together,

They'll quack and quack some more!

moments captured









OZEMAN

We had a great time in April watching the solar eclipse, visiting the Cabinets of Curiosity, planting herbs, and enjoying springtime treats!



See Executive Director for restrictions, details, and residency requirements.







## Join us for a delicious Mother's Day Lunch Sunday, May 12th

11:30 am - 1:30 pm

## Mother's Day Menu:

**Appetizers:** Fresh Fruit Platter & Shrimp Cocktail **Entrees:** Beef Tenderloin with Blackberry Port Reduction or Stuffed Portobello Chicken with a Lemon Garlic Sauce with Oven Roasted Red Potatoes and Grilled Asparagus **Desserts:** Berries & Cream Bliss & Chocolate Decadence Cake

Guest meals are \$15. Guest sign ups are required by Monday, May 6th. We hope to welcome you!

## **Bozeman Lodge News**

Independent & Assisted Living | 1547 N. Hunters Way | Bozeman, MT 59718 | 406-522-5452

## HAPPY Birthday

- Dorothy W.: May 1
- Vern R.: May 6
- Jim H.: May 11
- Charlotte K.: May 15
- Frank S.: M