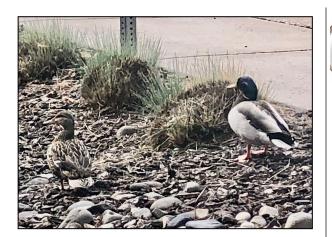

Pet Names

Photo & Poem by Gib L.

What shall we name the pair of ducks,

Who have lived right here since babies?

Without much effort the couple decided,

The names would be Donald and Daisy.

The pair of ducks visited Norma and Jim,

For going on two whole years. When one day only one of the pair showed up,

It was one of Norma's worst fears. She saw Daisy sitting in the grass alone,

But Donald was not around.

The next day they were happy to know,

Their pet ducks had been found. Splashing together in a water puddle,

Not far from the Lodge front door, As long as Donald and Daisy are together,

They'll quack and quack some more!

moments captured

OZEMAN