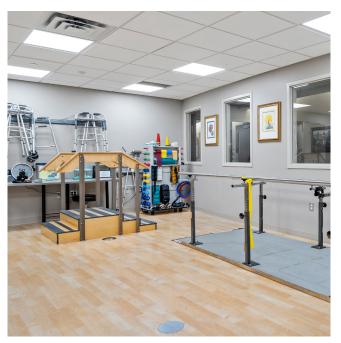

# Therapies available five to seven days a week, contributing to faster recovery

Skilled therapists utilizing advanced techniques such as therapy-related ultrasound, and e-stim

**Interdisciplinary services** working together (therapists, doctors, nurses, social workers, dietitian, therapeutic recreation, and spiritual care) promotes and speeds recovery

#### We offer:

- Rehabilitative, restorative, or skilled care
- Physical therapy
- Occupational therapy
- Speech therapy
- Intravenous therapy
- Wound care
- Fall prevention
- Nutritional counseling and dietary planning
- Licensed staff on site 24 hours a day
- Pain Management
- Therapy five to seven days a week
- Therapy-related ultrasound
- E-stimulation
- Certified lymphedema therapy
- Pharmacist consultations
- Dietitian
- Spiritual care