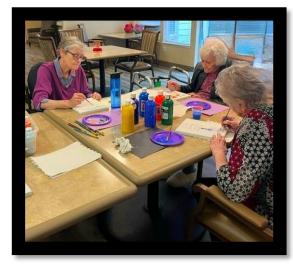

Joyce, Shirley, and Pat created wonderful art works. Painting is one of the many activities we do here!

Rich had fun shooting some hoops.

Dan Doshier played and sang some old time country music for us.