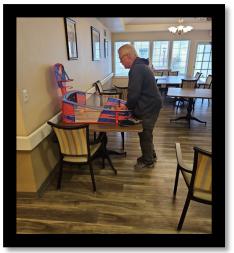

Joyce, Shirley, and Pat created wonderful art works. Painting is one of the many activities we do here!

Rich had fun shooting some hoops.

Dan Doshier played and sang some old time country music for us.